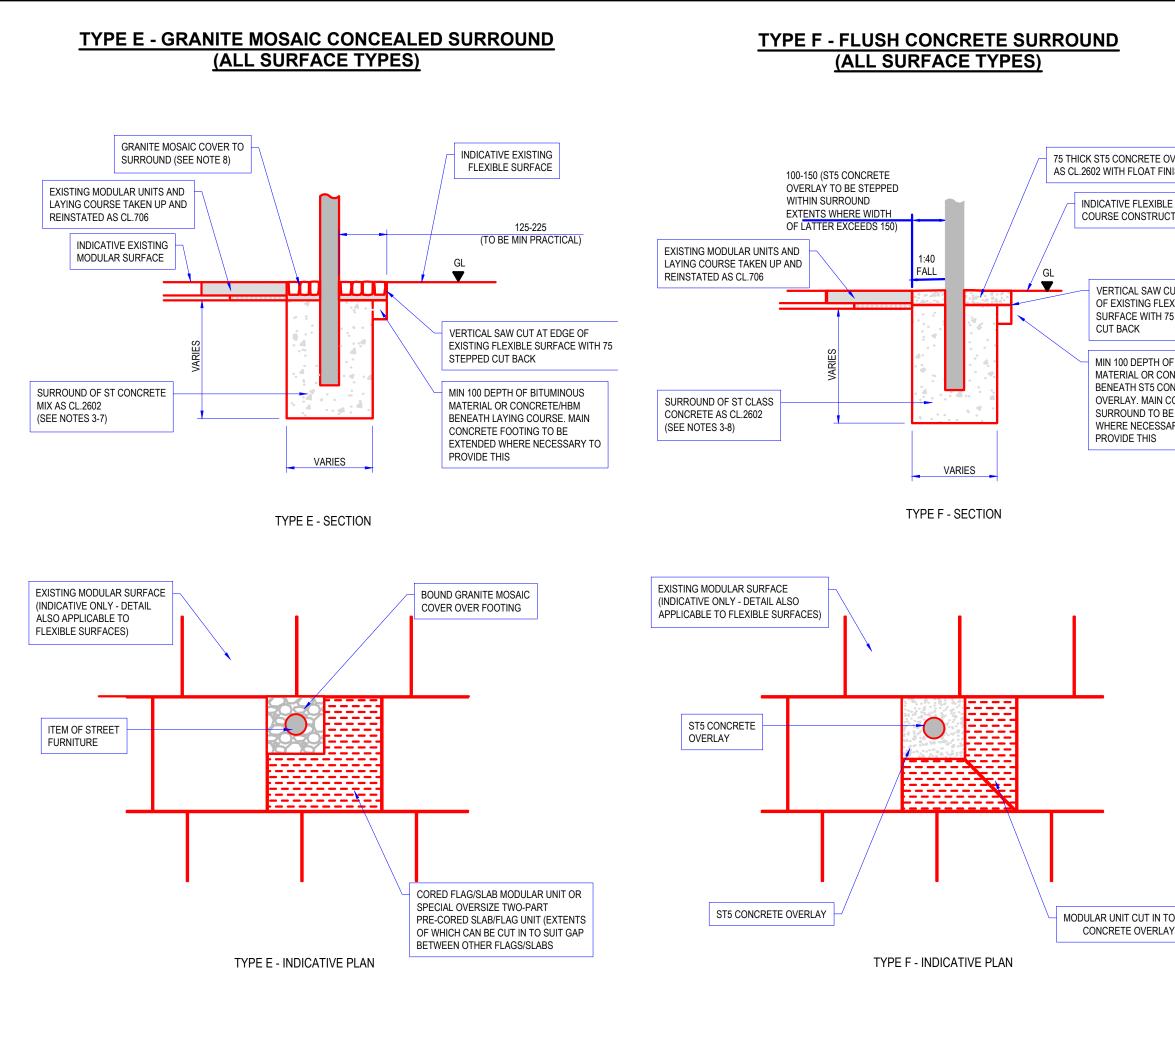

| CONSUMER RECYCLED CONTENT PAPER                                               | NOTES                                                                                                                                                                                                                                                          |                                                                                                                                                                                            |                                                                                              |                             |        |                           |          |  |
|-------------------------------------------------------------------------------|----------------------------------------------------------------------------------------------------------------------------------------------------------------------------------------------------------------------------------------------------------------|--------------------------------------------------------------------------------------------------------------------------------------------------------------------------------------------|----------------------------------------------------------------------------------------------|-----------------------------|--------|---------------------------|----------|--|
|                                                                               |                                                                                                                                                                                                                                                                |                                                                                                                                                                                            | INC                                                                                          | JIES                        |        |                           |          |  |
|                                                                               | <ol> <li>ALL DIMENSIONS ARE IN MILLIMETERS UNLESS<br/>OTHERWISE STATED.</li> </ol>                                                                                                                                                                             |                                                                                                                                                                                            |                                                                                              |                             |        |                           |          |  |
|                                                                               |                                                                                                                                                                                                                                                                | <ol> <li>IN THE EVENT OF ANY CONFLICT BETWEEN<br/>DRAWINGS AND SPECIFICATION, THE<br/>SPECIFICATION SHALL PREDOMINATE.</li> </ol>                                                          |                                                                                              |                             |        |                           |          |  |
|                                                                               | <ol> <li>SURROUNDS/FOOTINGS AS SHOWN ARE<br/>INDICATIVE. ALTERNATIVE POST FIXINGS MAY BE<br/>USED OR REQUIRED (E.G. PLANTED OR BASE<br/>PLATE FIXED).</li> </ol>                                                                                               |                                                                                                                                                                                            |                                                                                              |                             |        |                           |          |  |
| OVERLAY<br>INISH                                                              | <ol> <li>SURROUNDS/FOOTINGS FOR TRAFFIC SIGN POST<br/>TO BE AS CL1203SR.</li> </ol>                                                                                                                                                                            |                                                                                                                                                                                            |                                                                                              |                             |        |                           |          |  |
| LE SURFACE<br>ICTION                                                          |                                                                                                                                                                                                                                                                | <ol> <li>SURROUNDS/FOOTINGS FOR ALL OTHER<br/>EQUIPMENT ARE TO BE AS PER THE<br/>MANUFACTURER'S RECOMMENDATIONS FOR THE<br/>SERVICE CONDITIONS ENCOUNTERED - SEE<br/>CL.4004AR.</li> </ol> |                                                                                              |                             |        |                           |          |  |
|                                                                               |                                                                                                                                                                                                                                                                | SH                                                                                                                                                                                         | WHERE REQUIRED THEN SURROUNDS/FOOTINGS<br>SHALL INCLUDE DUCTS FOR ELECTRICAL<br>CONNECTIONS. |                             |        |                           |          |  |
| CUT AT EDGE<br>EXIBLE<br>75 STEPPED                                           |                                                                                                                                                                                                                                                                | RE<br>M/                                                                                                                                                                                   |                                                                                              |                             |        |                           |          |  |
| OF BITUMINOUS<br>ONCRETE/HBM<br>ONCRETE<br>CONCRETE<br>BE EXTENDED<br>SARY TO | <ol> <li>GRANITE MOSAIC SHALL TO TYPE DESIGNATION<br/>B-NS-G1 AS APPENDIX 11/1. UNLESS REQUIRED<br/>OTHERWISE THIS SHALL BE 6-8 JOINTED WITH<br/>J-MWK6 MORTAR ON A 15-40 THICKNESS LAYING<br/>COURSE OF L-MWK12 MORTAR, BOTH AS<br/>APPENDIX 11/1.</li> </ol> |                                                                                                                                                                                            |                                                                                              |                             |        |                           |          |  |
|                                                                               |                                                                                                                                                                                                                                                                |                                                                                                                                                                                            |                                                                                              |                             |        |                           |          |  |
|                                                                               |                                                                                                                                                                                                                                                                |                                                                                                                                                                                            |                                                                                              |                             |        |                           |          |  |
|                                                                               |                                                                                                                                                                                                                                                                |                                                                                                                                                                                            |                                                                                              |                             |        | _                         |          |  |
|                                                                               |                                                                                                                                                                                                                                                                |                                                                                                                                                                                            |                                                                                              |                             |        |                           |          |  |
|                                                                               | REV                                                                                                                                                                                                                                                            | DATE                                                                                                                                                                                       | REVISION DESCR                                                                               | DTION (DETAILO              | DRN    | CHKD                      | APRVD    |  |
|                                                                               | REV                                                                                                                                                                                                                                                            | DATE                                                                                                                                                                                       | So                                                                                           | council<br>couthwark.gov.uk | BY     | BY                        | BY       |  |
| TO<br>AY                                                                      | PROJECT:<br>SOUTHWARK STREETSCAPE<br>DESIGN MANUAL<br>STANDARD DETAILS                                                                                                                                                                                         |                                                                                                                                                                                            |                                                                                              |                             |        |                           |          |  |
|                                                                               | POST SURROUND DETAILS<br>SHEET 1 OF 3                                                                                                                                                                                                                          |                                                                                                                                                                                            |                                                                                              |                             |        |                           |          |  |
|                                                                               | DDAET                                                                                                                                                                                                                                                          |                                                                                                                                                                                            |                                                                                              |                             |        | DRAWN                     | DF<br>DF |  |
|                                                                               | SCALE: N.T.S.                                                                                                                                                                                                                                                  |                                                                                                                                                                                            |                                                                                              |                             | CHECKE | D JH                      |          |  |
|                                                                               | DRAWIN                                                                                                                                                                                                                                                         | G NO:                                                                                                                                                                                      |                                                                                              | 200/03                      |        | APPROV<br>RE <sup>1</sup> |          |  |
|                                                                               | DATE DF                                                                                                                                                                                                                                                        | RAWN:                                                                                                                                                                                      |                                                                                              | DATE ISSUED:                |        |                           | -        |  |
|                                                                               |                                                                                                                                                                                                                                                                |                                                                                                                                                                                            | AUGUST 2012                                                                                  | 1000ED.                     | AUG    | UST 2                     | U12      |  |