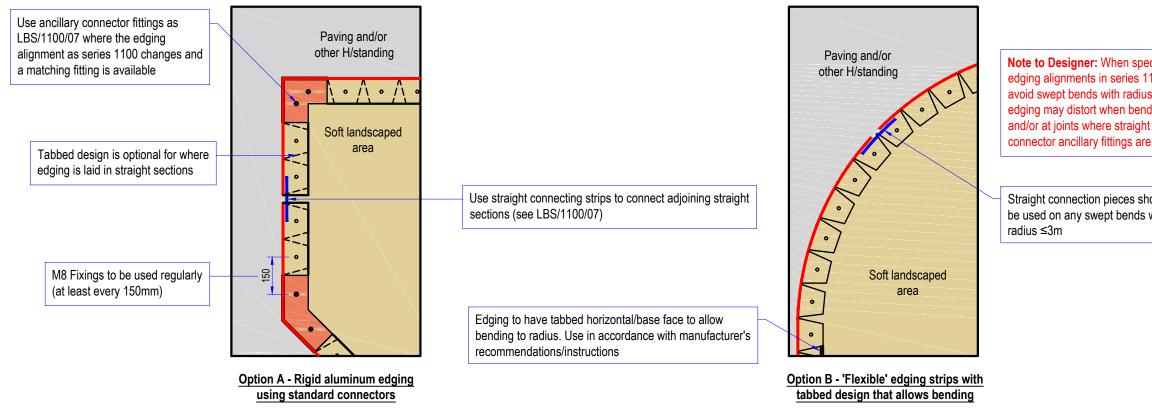

| ST-CONSUMER RECYCLED CONTENT PAPER                                                                |                                                                                                                                                                                                                                                                                                                                                                                                                                                                                                                                                                                                                                                                                                                                                                                                                                                                                                                                                                                                                                                                                                                                                                                                                                                                                                                                                                                                                                                                                                         |
|---------------------------------------------------------------------------------------------------|---------------------------------------------------------------------------------------------------------------------------------------------------------------------------------------------------------------------------------------------------------------------------------------------------------------------------------------------------------------------------------------------------------------------------------------------------------------------------------------------------------------------------------------------------------------------------------------------------------------------------------------------------------------------------------------------------------------------------------------------------------------------------------------------------------------------------------------------------------------------------------------------------------------------------------------------------------------------------------------------------------------------------------------------------------------------------------------------------------------------------------------------------------------------------------------------------------------------------------------------------------------------------------------------------------------------------------------------------------------------------------------------------------------------------------------------------------------------------------------------------------|
| and                                                                                               | <ul> <li>NOTES</li> <li>1. All dimensions are in millimetres unless otherwise stated.</li> <li>2. Do not scale from this drawing. Use only written dimensions.</li> <li>3. All references to Clauses are references to those from the Southwark Highway Specification unless otherwise stated. In the event of any conflict between the drawings and these Clauses, then the Clauses shall prevail. Drawings to be used in conjunction with LBS/1100/01-07.</li> <li>4. Footings shall be laid as CI.1101SR and 1112AR.</li> <li>5. Footings/beams/haunching shall be either concrete as CI.1001, ancillary concrete as CI.2602 or a CBGM as series 800 Clauses. In any instance the minimum compressive strength class shall be C16/20. Formwork and shuttering shall be used in all instances to make efficient use of these materials and to achieve required profiles.</li> <li>6. Movement joints shall be provided through footings/beams/haunching as CI.1101SR.</li> <li>7. Where paving modules are to be laid against a vertical Y face, then beading (or other horizontal reinforcement) shall be located on the opposing side to provide structural stability and rigidity</li> <li>8. Angle edging unit to be as per LBS/1100/07. When angle edging is to be laid to bends/radi, then it shall be provided with no rear connection between tabs.</li> <li>9. Alternative footing profiles (General Requirement 1) not to be used if reinforcement is incorporated into details.</li> </ul> |
| specifying<br>es 1100,<br>idius <1m as<br>bending<br>ight<br>are used<br>s should not<br>nds with | REV DATE REVISION DESCRIPTION / DETAILS DRN CHKD APRVD<br>BY BY BY BY BY<br>Southwark                                                                                                                                                                                                                                                                                                                                                                                                                                                                                                                                                                                                                                                                                                                                                                                                                                                                                                                                                                                                                                                                                                                                                                                                                                                                                                                                                                                                                   |
|                                                                                                   | southwark.govuk         reouer street London selp sl.x         PROJECT:         SOUTHWARK STREETSCAPE<br>DESION MANUAL<br>STANDARD DETAILS         TITLE:         FOOTINGS FOR EDGE RESTRAINTS<br>TYPE H - ALUMINIUM ANGLE EDGING         STATUS:         DRAFT         DRAFT         CHECKED OR<br>APPROVED OR         SCALE:         1:10 @ A3         CHECKED OR<br>APPROVED OR         DRAWING NO:         LBS/1100/22         PROVED OR         DATE ISSUED:         JULY 2017                                                                                                                                                                                                                                                                                                                                                                                                                                                                                                                                                                                                                                                                                                                                                                                                                                                                                                                                                                                                                     |