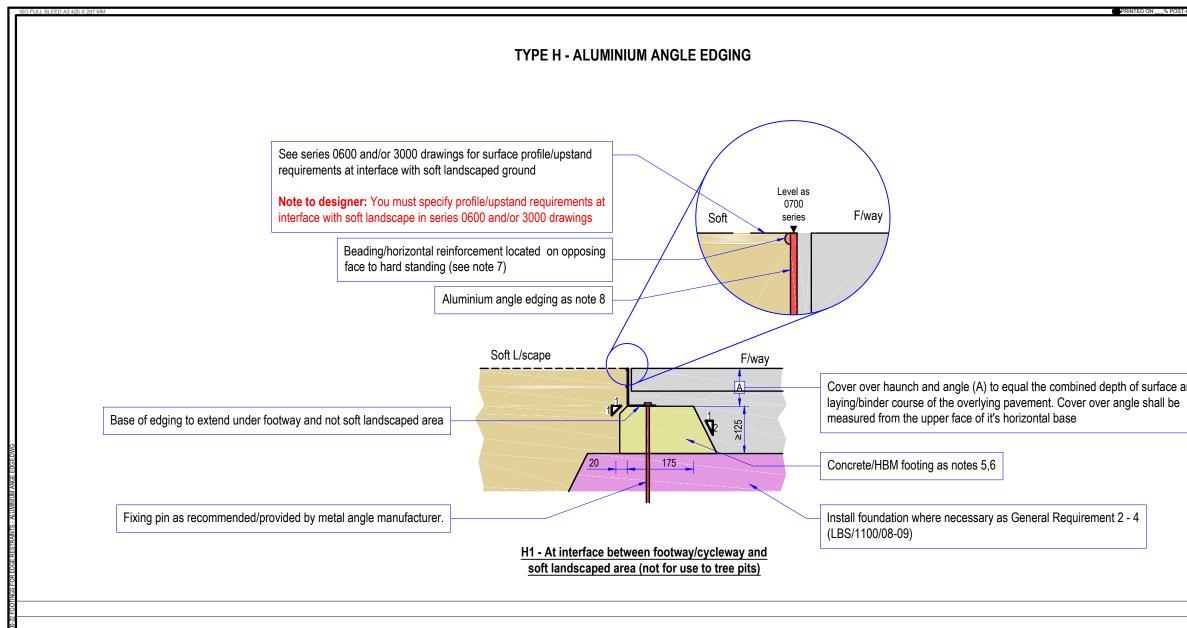

| ST-CONSUMER RECYCLED CONTENT PAPER                                                                |                                                                                                                                                                                                                                                                                                                                                                                                                                                                                                                                                                                                                                                                                                                                                                                                                                                                                                                                                                                                                                                                                                                                                                                                                                                                                                                                                                                                                                                                                                         |
|---------------------------------------------------------------------------------------------------|---------------------------------------------------------------------------------------------------------------------------------------------------------------------------------------------------------------------------------------------------------------------------------------------------------------------------------------------------------------------------------------------------------------------------------------------------------------------------------------------------------------------------------------------------------------------------------------------------------------------------------------------------------------------------------------------------------------------------------------------------------------------------------------------------------------------------------------------------------------------------------------------------------------------------------------------------------------------------------------------------------------------------------------------------------------------------------------------------------------------------------------------------------------------------------------------------------------------------------------------------------------------------------------------------------------------------------------------------------------------------------------------------------------------------------------------------------------------------------------------------------|
| and                                                                                               | <ul> <li>NOTES</li> <li>1. All dimensions are in millimetres unless otherwise stated.</li> <li>2. Do not scale from this drawing. Use only written dimensions.</li> <li>3. All references to Clauses are references to those from the Southwark Highway Specification unless otherwise stated. In the event of any conflict between the drawings and these Clauses, then the Clauses shall prevail. Drawings to be used in conjunction with LBS/1100/01-07.</li> <li>4. Footings shall be laid as CI.1101SR and 1112AR.</li> <li>5. Footings/beams/haunching shall be either concrete as CI.1001, ancillary concrete as CI.2602 or a CBGM as series 800 Clauses. In any instance the minimum compressive strength class shall be C16/20. Formwork and shuttering shall be used in all instances to make efficient use of these materials and to achieve required profiles.</li> <li>6. Movement joints shall be provided through footings/beams/haunching as CI.1101SR.</li> <li>7. Where paving modules are to be laid against a vertical Y face, then beading (or other horizontal reinforcement) shall be located on the opposing side to provide structural stability and rigidity</li> <li>8. Angle edging unit to be as per LBS/1100/07. When angle edging is to be laid to bends/radi, then it shall be provided with no rear connection between tabs.</li> <li>9. Alternative footing profiles (General Requirement 1) not to be used if reinforcement is incorporated into details.</li> </ul> |
| specifying<br>es 1100,<br>idius <1m as<br>bending<br>ight<br>are used<br>s should not<br>nds with | REV DATE REVISION DESCRIPTION / DETAILS DRN CHKD APRVD<br>BY BY BY BY BY<br>Southwark                                                                                                                                                                                                                                                                                                                                                                                                                                                                                                                                                                                                                                                                                                                                                                                                                                                                                                                                                                                                                                                                                                                                                                                                                                                                                                                                                                                                                   |
|                                                                                                   | southwark.govuk         reouer street London selp sl.x         PROJECT:         SOUTHWARK STREETSCAPE<br>DESION MANUAL<br>STANDARD DETAILS         TITLE:         FOOTINGS FOR EDGE RESTRAINTS<br>TYPE H - ALUMINIUM ANGLE EDGING         STATUS:         DRAFT         DRAFT         CHECKED OR<br>APPROVED OR         SCALE:         1:10 @ A3         CHECKED OR<br>APPROVED OR         DRAWING NO:         LBS/1100/22         PROVED OR         DATE ISSUED:         JULY 2017                                                                                                                                                                                                                                                                                                                                                                                                                                                                                                                                                                                                                                                                                                                                                                                                                                                                                                                                                                                                                     |