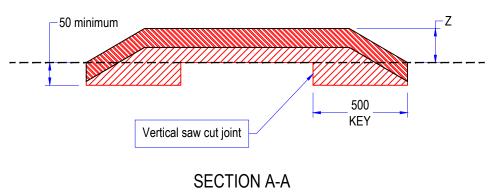

## SPEED CUSHION DIMENSIONS

| ТҮРЕ | LENGTH (X)  | WIDTH (Y)   | MAX.<br>HEIGHT (Z) | MAX. SIDE RAMP<br>GRADIENT (P) | MAX. ON/OFF RAMP<br>GRADIENT (Q) |
|------|-------------|-------------|--------------------|--------------------------------|----------------------------------|
| A    | 800 - 2000  | 1600 - 1700 | 65                 | 1:4                            | 1:8                              |
| В    | 800 - 2000  | 1700 - 2000 | 65                 | 1:4                            | 01:08:00                         |
| С    | 2000- 3700  | 1600 - 1700 | 75                 | 1:4                            | 1:8 (1:5 AVE. CURVED)            |
| D    | 2000 - 3700 | 1700 - 2000 | 75                 | 1:4                            | 1:8 (1:5 AVE. CURVED)            |

| PRINTED ON% POST-CONSUMER RECYCLED CONTENT PAPER  |                                                                                                                                                                                                                                                                                                                                                                                                                                                                                                                                                                                                                                                                                                                                                                                                                                                                                                                                                                                     |
|---------------------------------------------------|-------------------------------------------------------------------------------------------------------------------------------------------------------------------------------------------------------------------------------------------------------------------------------------------------------------------------------------------------------------------------------------------------------------------------------------------------------------------------------------------------------------------------------------------------------------------------------------------------------------------------------------------------------------------------------------------------------------------------------------------------------------------------------------------------------------------------------------------------------------------------------------------------------------------------------------------------------------------------------------|
| PRINTED ON % POST-CONSUMER RECYCLED CONTENT PAPER | NOTES   1. All dimensions are in millimetres unless otherwise stated.   2. In the event of any conflict between drawings and specification, the specification will predominate.   3. Arrangement of multiple cushions in rows across the carriageway shall be as specified in the instructing Task Order   4. Cushion type as Table and dimensions within permitted ranges shall be as required in the instructing Task Order.   5. Treatment of layers and vertical joints shall be as cf. 903. Tack coat shall be used to the base of the regulating binder course unless otherwise instructed.   6. All keyed areas of existing carriageway shall be planned off.   KEY   New surface course: to be 40mm thick S3H, PSV60 as Appendix 7/01 with 8/14 or 14/20 PCC unless otherwise instructed.   New regulating binder course: to be Bi3A as Appendix 7/11 unless otherwise instructed.   Mew regulating binder course: to be Bi3A as Appendix 7/11 unless otherwise instructed. |
| I 3700.<br>ERCIAL<br>HAN 2000.<br>IOULD NOT       |                                                                                                                                                                                                                                                                                                                                                                                                                                                                                                                                                                                                                                                                                                                                                                                                                                                                                                                                                                                     |
|                                                   |                                                                                                                                                                                                                                                                                                                                                                                                                                                                                                                                                                                                                                                                                                                                                                                                                                                                                                                                                                                     |
|                                                   |                                                                                                                                                                                                                                                                                                                                                                                                                                                                                                                                                                                                                                                                                                                                                                                                                                                                                                                                                                                     |
|                                                   |                                                                                                                                                                                                                                                                                                                                                                                                                                                                                                                                                                                                                                                                                                                                                                                                                                                                                                                                                                                     |
|                                                   |                                                                                                                                                                                                                                                                                                                                                                                                                                                                                                                                                                                                                                                                                                                                                                                                                                                                                                                                                                                     |
|                                                   | REV DATE REVISION DESCRIPTION / DETAILS DRN CHKD APRVD<br>BY BY BY                                                                                                                                                                                                                                                                                                                                                                                                                                                                                                                                                                                                                                                                                                                                                                                                                                                                                                                  |
|                                                   | Southwark<br>Council<br>southwark.gowuk<br>160 TOOLEY STREET LONDON SEIP SLX                                                                                                                                                                                                                                                                                                                                                                                                                                                                                                                                                                                                                                                                                                                                                                                                                                                                                                        |
|                                                   | PROJECT:<br>SOUTHWARK STREETSCAPE<br>DESIGN MANUAL<br>STANDARD DETAILS                                                                                                                                                                                                                                                                                                                                                                                                                                                                                                                                                                                                                                                                                                                                                                                                                                                                                                              |
|                                                   | TITLE:<br>SPEED CUSHION                                                                                                                                                                                                                                                                                                                                                                                                                                                                                                                                                                                                                                                                                                                                                                                                                                                                                                                                                             |
|                                                   | STATUS: DRAFT DRAWN OM                                                                                                                                                                                                                                                                                                                                                                                                                                                                                                                                                                                                                                                                                                                                                                                                                                                                                                                                                              |
|                                                   | SCALE: CHECKED DR                                                                                                                                                                                                                                                                                                                                                                                                                                                                                                                                                                                                                                                                                                                                                                                                                                                                                                                                                                   |
|                                                   | AS SHOWN @ A3 GIVEN DR APPROVED DR APPROVED DR REV:                                                                                                                                                                                                                                                                                                                                                                                                                                                                                                                                                                                                                                                                                                                                                                                                                                                                                                                                 |
|                                                   | LBS/700/02                                                                                                                                                                                                                                                                                                                                                                                                                                                                                                                                                                                                                                                                                                                                                                                                                                                                                                                                                                          |
|                                                   | 201602013                                                                                                                                                                                                                                                                                                                                                                                                                                                                                                                                                                                                                                                                                                                                                                                                                                                                                                                                                                           |