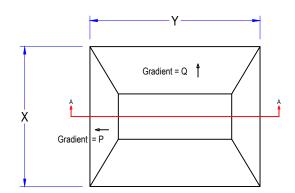

## SPEED CUSHION STANDARD DETAILS

SPEED CUSHION - PLAN SCALE - 1:10

NOT TO SCALE

## SPEED CUSHION DIMENSIONS

| ТҮРЕ | LENGTH (X)  | WIDTH (Y)   | MAX.<br>HEIGHT (Z) | MAX. SIDE RAMP<br>GRADIENT (P) | MAX. ON/OFF RAMP<br>GRADIENT (Q) |
|------|-------------|-------------|--------------------|--------------------------------|----------------------------------|
| A    | 800 - 2000  | 1600 - 1700 | 65                 | 1:4                            | 1:8                              |
| В    | 800 - 2000  | 1700 - 2000 | 65                 | 1:4                            | 01:08:00                         |
| С    | 2000- 3700  | 1600 - 1700 | 75                 | 1:4                            | 1:8 (1:5 AVE. CURVED)            |
| D    | 2000 - 3700 | 1700 - 2000 | 75                 | 1:4                            | 1:8 (1:5 AVE. CURVED)            |

## NOTES TO TABLE.

CUSHIONS SHOULD BE NO SHORTER THAN 800 OR LONGER THAN 3700. NARROWER CUSHIONS ARE PREFERRED WHERE LARGER COMMERCIAL VEHICLES AND BUSES.

CUSHIONS SHOULD BE NO NARROWER THAN 1600 OR LONGER THAN 2000. THE AVERAGE CURVED GRADIENT OF 1:5 FOR ON/OFF RAMPS SHOULD NOT BE USED ON SHORTER RAMPS