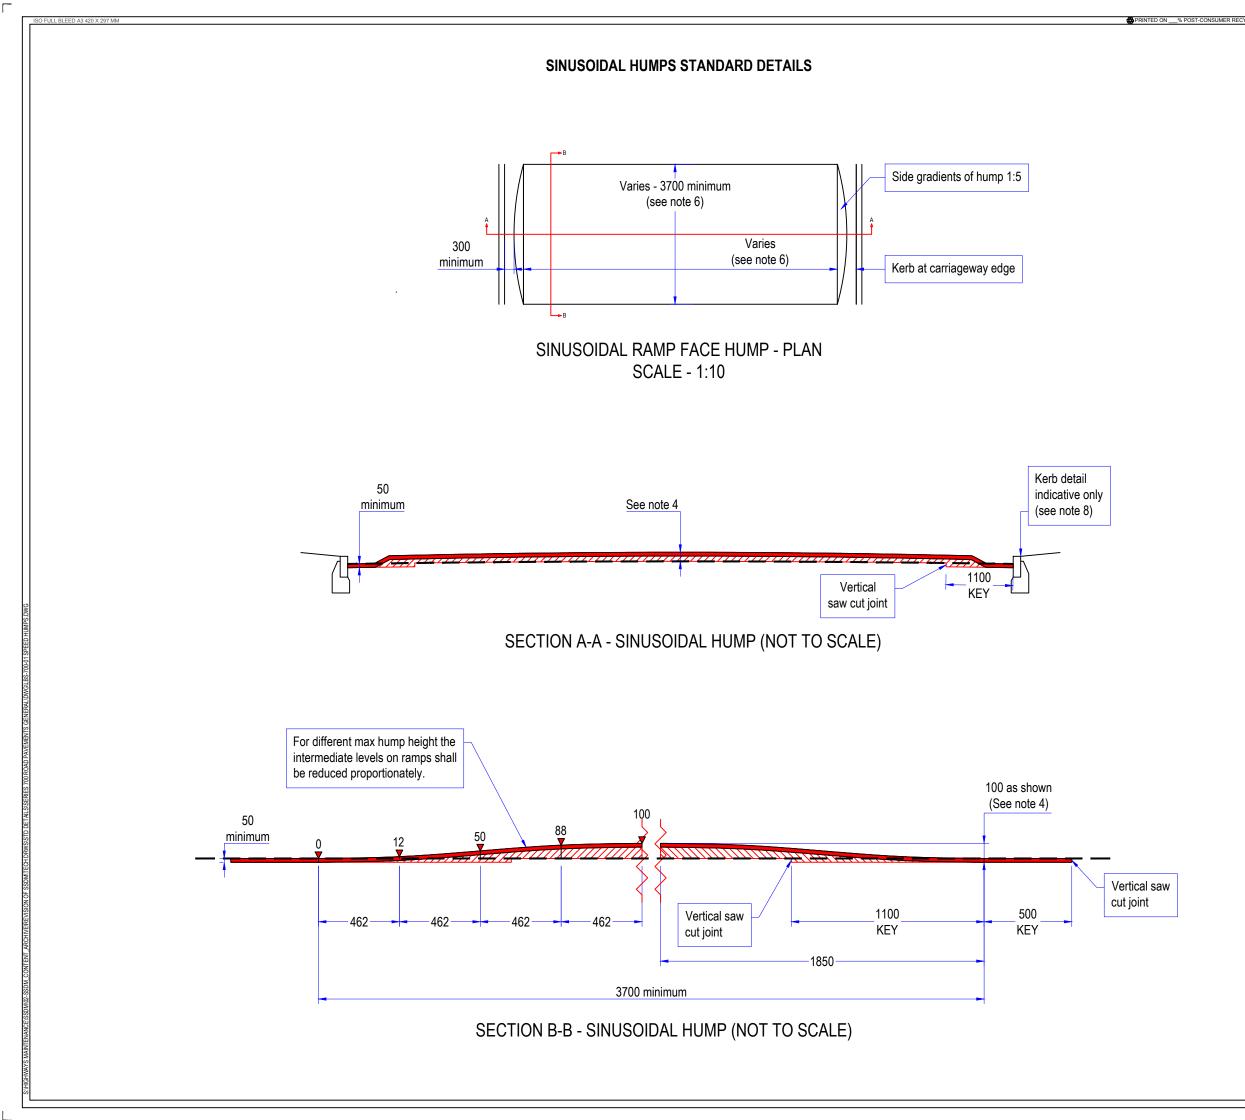

| YCLED CONTENT PAPER | NOTES                                                                                                                                |  |  |  |  |  |  |
|---------------------|--------------------------------------------------------------------------------------------------------------------------------------|--|--|--|--|--|--|
|                     | NOTES                                                                                                                                |  |  |  |  |  |  |
|                     | 1. All dimensions are in millimetres unless                                                                                          |  |  |  |  |  |  |
|                     |                                                                                                                                      |  |  |  |  |  |  |
|                     | otherwise stated.                                                                                                                    |  |  |  |  |  |  |
|                     | 2. In the event of any conflict between                                                                                              |  |  |  |  |  |  |
|                     | drawings and specification, the specification                                                                                        |  |  |  |  |  |  |
|                     |                                                                                                                                      |  |  |  |  |  |  |
|                     | will predominate.                                                                                                                    |  |  |  |  |  |  |
|                     | 3. Offset between kerb at edge of carriageway                                                                                        |  |  |  |  |  |  |
|                     | and side ramp shall be at least 300mm.                                                                                               |  |  |  |  |  |  |
|                     |                                                                                                                                      |  |  |  |  |  |  |
|                     | 4. Maximum height of ramp surface/plateau                                                                                            |  |  |  |  |  |  |
|                     | above existing carriageway shall be                                                                                                  |  |  |  |  |  |  |
|                     |                                                                                                                                      |  |  |  |  |  |  |
|                     | 75-100mm.                                                                                                                            |  |  |  |  |  |  |
|                     | 5. Treatment of layers and vertical joints shall                                                                                     |  |  |  |  |  |  |
|                     | be as CL.903. Tack coat shall be used to                                                                                             |  |  |  |  |  |  |
|                     |                                                                                                                                      |  |  |  |  |  |  |
|                     | the base of the regulating binder course                                                                                             |  |  |  |  |  |  |
|                     | unless otherwise instructed.                                                                                                         |  |  |  |  |  |  |
|                     |                                                                                                                                      |  |  |  |  |  |  |
|                     | 6. Length of speed hump shall be larger or                                                                                           |  |  |  |  |  |  |
|                     | equal than 3700mm.                                                                                                                   |  |  |  |  |  |  |
|                     |                                                                                                                                      |  |  |  |  |  |  |
|                     | Width of speed hump as per carriageway                                                                                               |  |  |  |  |  |  |
|                     | available space.                                                                                                                     |  |  |  |  |  |  |
|                     |                                                                                                                                      |  |  |  |  |  |  |
|                     | 7. On bus routes, minimum length of hump to be 6000mm unless otherwise stated.                                                       |  |  |  |  |  |  |
|                     |                                                                                                                                      |  |  |  |  |  |  |
|                     | 8. Refer to LBS/1100 series for Standard Kerb                                                                                        |  |  |  |  |  |  |
|                     |                                                                                                                                      |  |  |  |  |  |  |
|                     | Details and Footings and Edge Restraints                                                                                             |  |  |  |  |  |  |
|                     | types.                                                                                                                               |  |  |  |  |  |  |
|                     |                                                                                                                                      |  |  |  |  |  |  |
|                     | 9. All keyed areas of existing carriageway                                                                                           |  |  |  |  |  |  |
|                     | shall be planned off.                                                                                                                |  |  |  |  |  |  |
|                     |                                                                                                                                      |  |  |  |  |  |  |
|                     |                                                                                                                                      |  |  |  |  |  |  |
|                     |                                                                                                                                      |  |  |  |  |  |  |
|                     |                                                                                                                                      |  |  |  |  |  |  |
|                     | KEY                                                                                                                                  |  |  |  |  |  |  |
|                     |                                                                                                                                      |  |  |  |  |  |  |
|                     | New surface course: to be 40mm thick S3H,                                                                                            |  |  |  |  |  |  |
|                     | PSV60 as Appendix 7/01 with 8/14 or 14/20 PCC                                                                                        |  |  |  |  |  |  |
|                     | unless otherwise instructed.                                                                                                         |  |  |  |  |  |  |
|                     |                                                                                                                                      |  |  |  |  |  |  |
|                     | New regulating binder course: to be Bi3A as                                                                                          |  |  |  |  |  |  |
|                     | New regulating binder course: to be Bi3A as Appendix 7/11 unless otherwise instructed.                                               |  |  |  |  |  |  |
|                     | Appendix //11 unless otherwise instructed.                                                                                           |  |  |  |  |  |  |
|                     | Appendix // I diless offerwise instructed. Existing carriageway surface.                                                             |  |  |  |  |  |  |
|                     |                                                                                                                                      |  |  |  |  |  |  |
|                     |                                                                                                                                      |  |  |  |  |  |  |
|                     |                                                                                                                                      |  |  |  |  |  |  |
|                     |                                                                                                                                      |  |  |  |  |  |  |
|                     |                                                                                                                                      |  |  |  |  |  |  |
|                     |                                                                                                                                      |  |  |  |  |  |  |
|                     |                                                                                                                                      |  |  |  |  |  |  |
|                     |                                                                                                                                      |  |  |  |  |  |  |
|                     |                                                                                                                                      |  |  |  |  |  |  |
|                     |                                                                                                                                      |  |  |  |  |  |  |
|                     |                                                                                                                                      |  |  |  |  |  |  |
|                     |                                                                                                                                      |  |  |  |  |  |  |
|                     |                                                                                                                                      |  |  |  |  |  |  |
|                     |                                                                                                                                      |  |  |  |  |  |  |
|                     |                                                                                                                                      |  |  |  |  |  |  |
|                     |                                                                                                                                      |  |  |  |  |  |  |
|                     |                                                                                                                                      |  |  |  |  |  |  |
|                     |                                                                                                                                      |  |  |  |  |  |  |
|                     |                                                                                                                                      |  |  |  |  |  |  |
|                     |                                                                                                                                      |  |  |  |  |  |  |
|                     |                                                                                                                                      |  |  |  |  |  |  |
|                     |                                                                                                                                      |  |  |  |  |  |  |
|                     |                                                                                                                                      |  |  |  |  |  |  |
|                     |                                                                                                                                      |  |  |  |  |  |  |
|                     |                                                                                                                                      |  |  |  |  |  |  |
|                     |                                                                                                                                      |  |  |  |  |  |  |
|                     |                                                                                                                                      |  |  |  |  |  |  |
|                     |                                                                                                                                      |  |  |  |  |  |  |
|                     |                                                                                                                                      |  |  |  |  |  |  |
|                     | REV DATE REVISION DESCRIPTION / DETAILS BRN CHKD APRVD                                                                               |  |  |  |  |  |  |
|                     |                                                                                                                                      |  |  |  |  |  |  |
|                     |                                                                                                                                      |  |  |  |  |  |  |
|                     |                                                                                                                                      |  |  |  |  |  |  |
|                     |                                                                                                                                      |  |  |  |  |  |  |
|                     |                                                                                                                                      |  |  |  |  |  |  |
|                     | Rev Date Revision Description / Details By By By                                                                                     |  |  |  |  |  |  |
|                     | REV DATE REVISION DESCRIPTION / DETAILS BY BY BY<br>Southwark,<br>Council<br>southwark,gov.uk<br>160 TOOLEY STREET LONDON SE1P 5LX   |  |  |  |  |  |  |
|                     | Rev Date Revision Description / Details By By By<br>Southwark<br>Southwark, gov.uk                                                   |  |  |  |  |  |  |
|                     | REV DATE REVISION DESCRIPTION / DETAILS BY BY BY<br>Southwark,<br>Council<br>southwark,gov.uk<br>160 TOOLEY STREET LONDON SE1P 5LX   |  |  |  |  |  |  |
|                     | REVISION DESCRIPTION / DETAILS BY BY BY<br>Southwark<br>Council<br>Southwark.gov.uk<br>160 TOOLEY STREET LONDON SE1P SLX<br>PROJECT: |  |  |  |  |  |  |
|                     | PROJECT:<br>SOUTHWARK STREETSCAPE                                                                                                    |  |  |  |  |  |  |
|                     | PROJECT:<br>SOUTHWARK STREETSCAPE<br>DESIGN MANUAL                                                                                   |  |  |  |  |  |  |
|                     | PROJECT:<br>SOUTHWARK STREET LONDON SEIP SLX<br>PROJECT:<br>SOUTHWARK STREET SCAPE<br>DESIGN MANUAL<br>STANDARD DETAILS              |  |  |  |  |  |  |
|                     | PROJECT:<br>SOUTHWARK STREETSCAPE<br>DESIGN MANUAL                                                                                   |  |  |  |  |  |  |
|                     | PROJECT:<br>SOUTHWARK STREET LONDON SEIP SLX<br>PROJECT:<br>SOUTHWARK STREET SCAPE<br>DESIGN MANUAL<br>STANDARD DETAILS              |  |  |  |  |  |  |