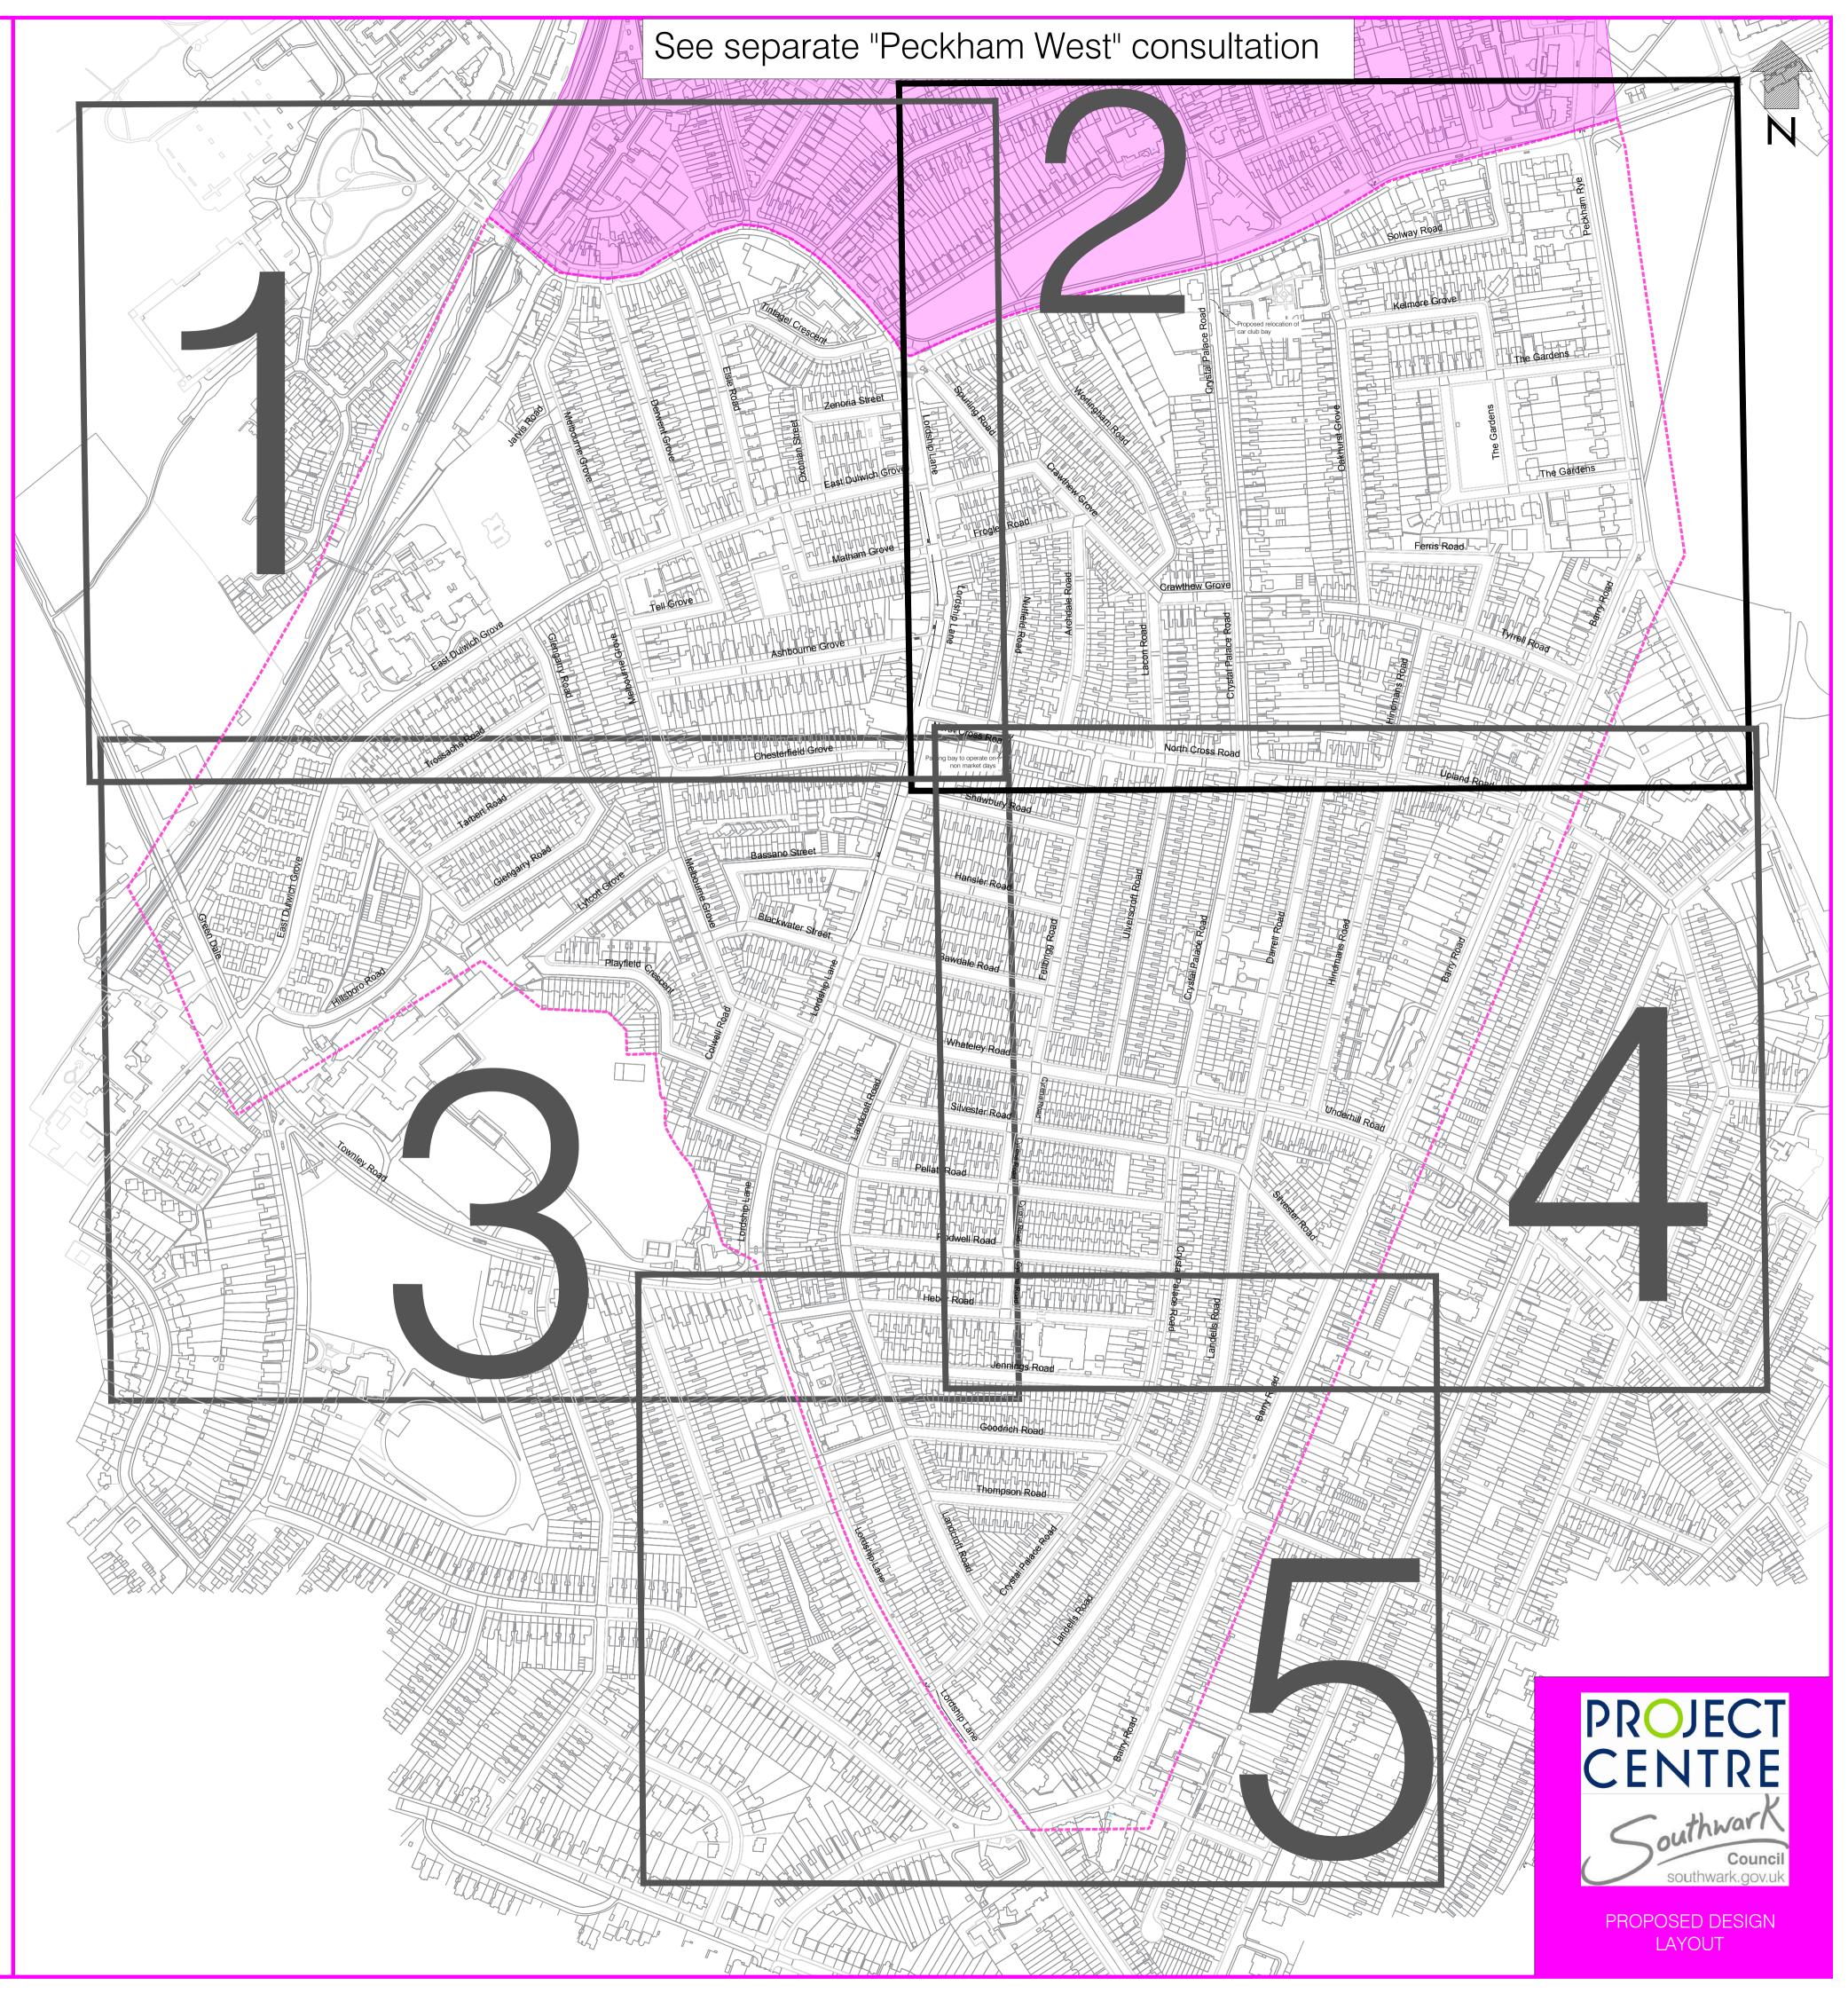

|  |
|-------------------------------|----------------------|----------------|------------|--|--|--|--|
| School zig zags               | ~~~~~                | Motorcycle bay |            |  |  |  |  |
| Cycle stand (proposed)        | cle stand (proposed) |                |            |  |  |  |  |
| Loading bay (existing)        |                      | Doctors bay    |            |  |  |  |  |
| Car Club Only bay             |                      | Cycle hangers  |            |  |  |  |  |
| Existing bay to be removed    |                      | Bus stop       | STOP       |  |  |  |  |
| Electric vehicle charging bay |                      |                |            |  |  |  |  |
| Boundary of study area        |                      |                |            |  |  |  |  |