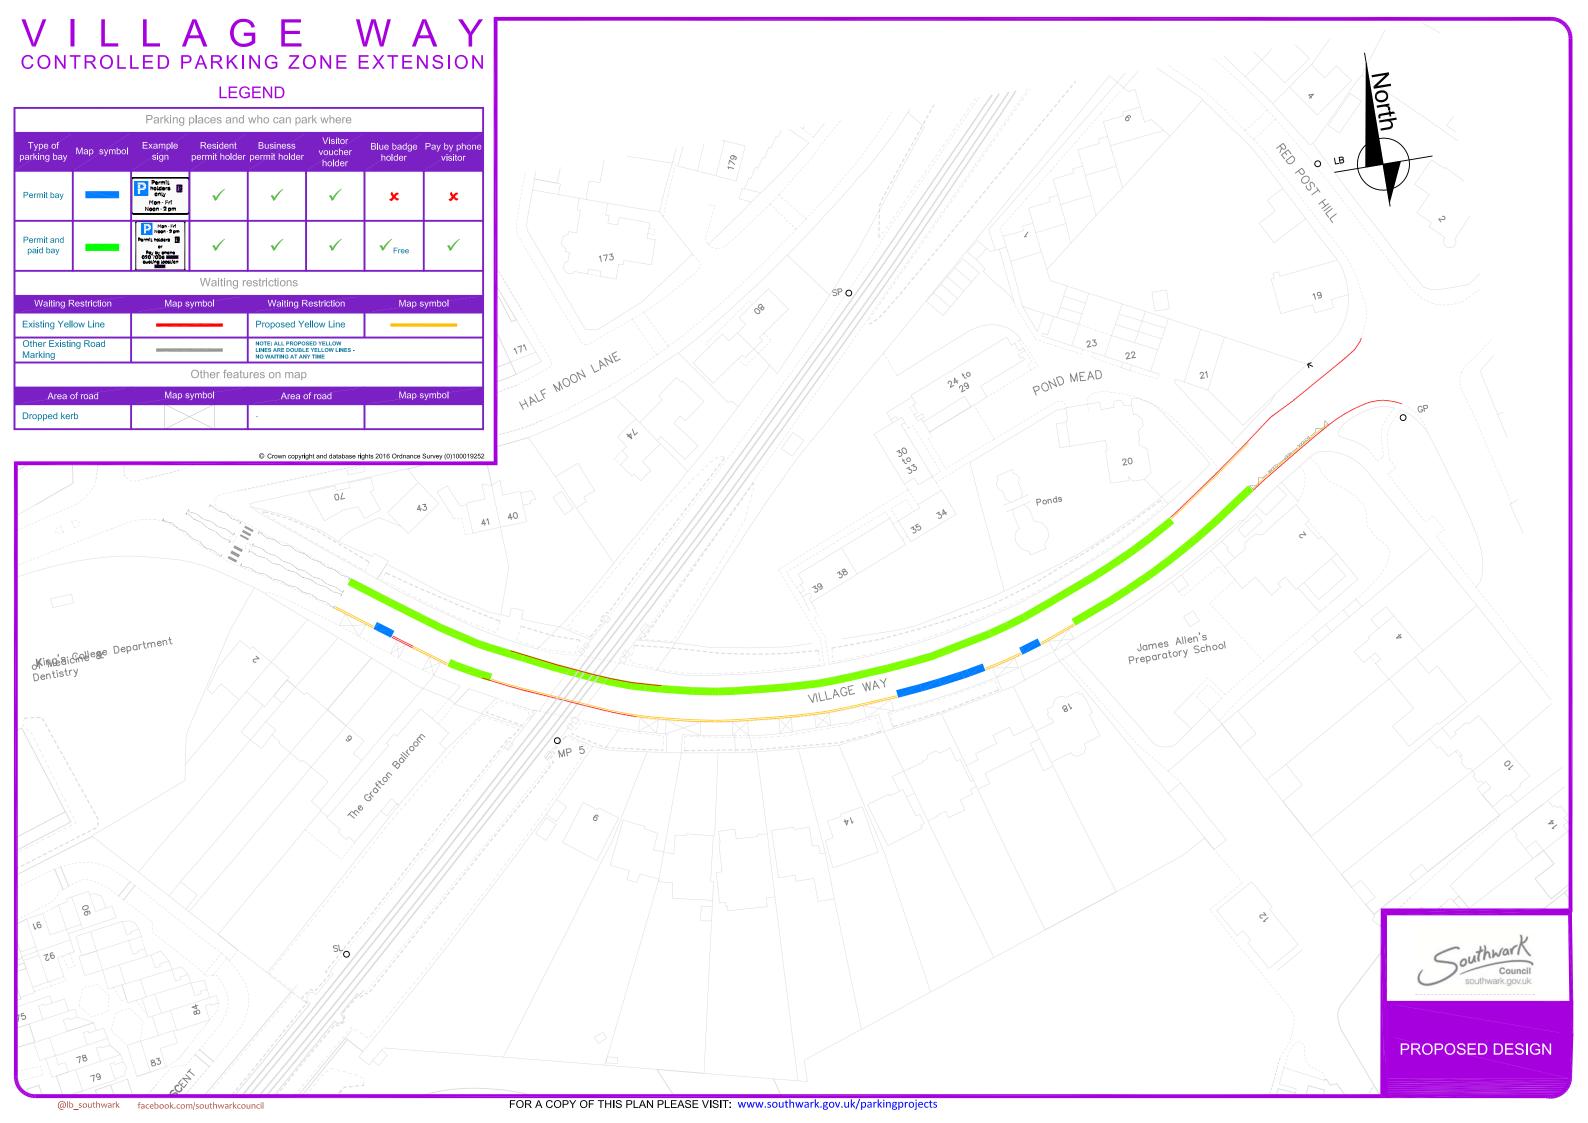

- 2. The effect of the orders would be, as part of the provision of an extension of the existing controlled parking zone 'P', in the Dulwich area would be, in VILLAGE WAY:-
  - (a) to provide new permit holders' only parking places in which vehicles with a parking zone 'P' permit may park without time limit between 12 noon to 2 pm on Monday to Friday:
    (i) on the south-west side outside Nos. 5 and 6 Village Way (5 metres in length), (ii) on the south side, outside Nos. 16 and 17 Village Way (23.4 metres in length), and (iii) on the southeast side outside No. 18 Village Way (5 metres in length);

Southwar

- (b) to provide 'shared-use' parking places in which either: (i) vehicles which have paid the parking charge of £2.75 per hour (using the electronic payment system) may be left for up to two hours (provided no vehicle may return to a parking place on that same day), or (ii) vehicles in respect of which has been granted either a valid residents' permit, a valid business permit or a valid visitors' permit (for CPZ 'P') may be left without time limit, between the hours of 12 noon to 2 pm on Monday to Friday:
  (i) on the north side (227 metres in length), (ii) on the south-west side, outside The Grafton Ballroom, Village Way (11.5 metres in length), and (iii) on the south-east side outside James Allen's Prep. School, Village Way (57.5 metres in length); and
- (c) to introduce 'at any time' waiting restrictions (double-yellow lines) on both sides, on all kerbside not designated as parking places.
  - Although parking on these restrictions would be prohibited at all times, loading or unloading of vehicles would be permitted for up to 40 minutes in any one location.
- 3. For more information contact the council's Highways Transport Projects team Highways@southwark.gov.uk.
- 4. Copies of this notice, the proposed orders, a statement of the council's reasons for making this order and plans may be found online at <a href="http://www.southwark.gov.uk/trafficorders">http://www.southwark.gov.uk/trafficorders</a>, paper copies may be obtained from or viewed at Highways, Environment and Leisure, 3<sup>rd</sup> floor hub 2, 160 Tooley Street, London SE1 2QH. Call 020 7525 3497 for details.
- 5. Anyone wishing to object to or make any other representations regarding the proposal, may use the form labelled 'Parking Road traffic and highway schemes responding to statutory consultation notices' at <a href="www.southwark.gov.uk/statutoryconsultationnotices">www.southwark.gov.uk/statutoryconsultationnotices</a> or send a statement in writing to: Traffic Orders Consultation, Highways, Southwark Council, Environment and Leisure, P.O. Box 64529, London SE1P 5LX or by e-mail to <a href="mailto:traffic.orders@southwark.gov.uk">traffic.orders@southwark.gov.uk</a> quoting reference 'TMO1819-026 Village Way CPZ' by 29 November 2018. Please note that if you wish to object to this proposal you must state the grounds on which your objection is made.
- 6. Under the requirements of current access to information legislation, any letter or e-mail sent to the Council in response to this Notice may be subject to publication or disclosure, or both, including communication to other persons affected.