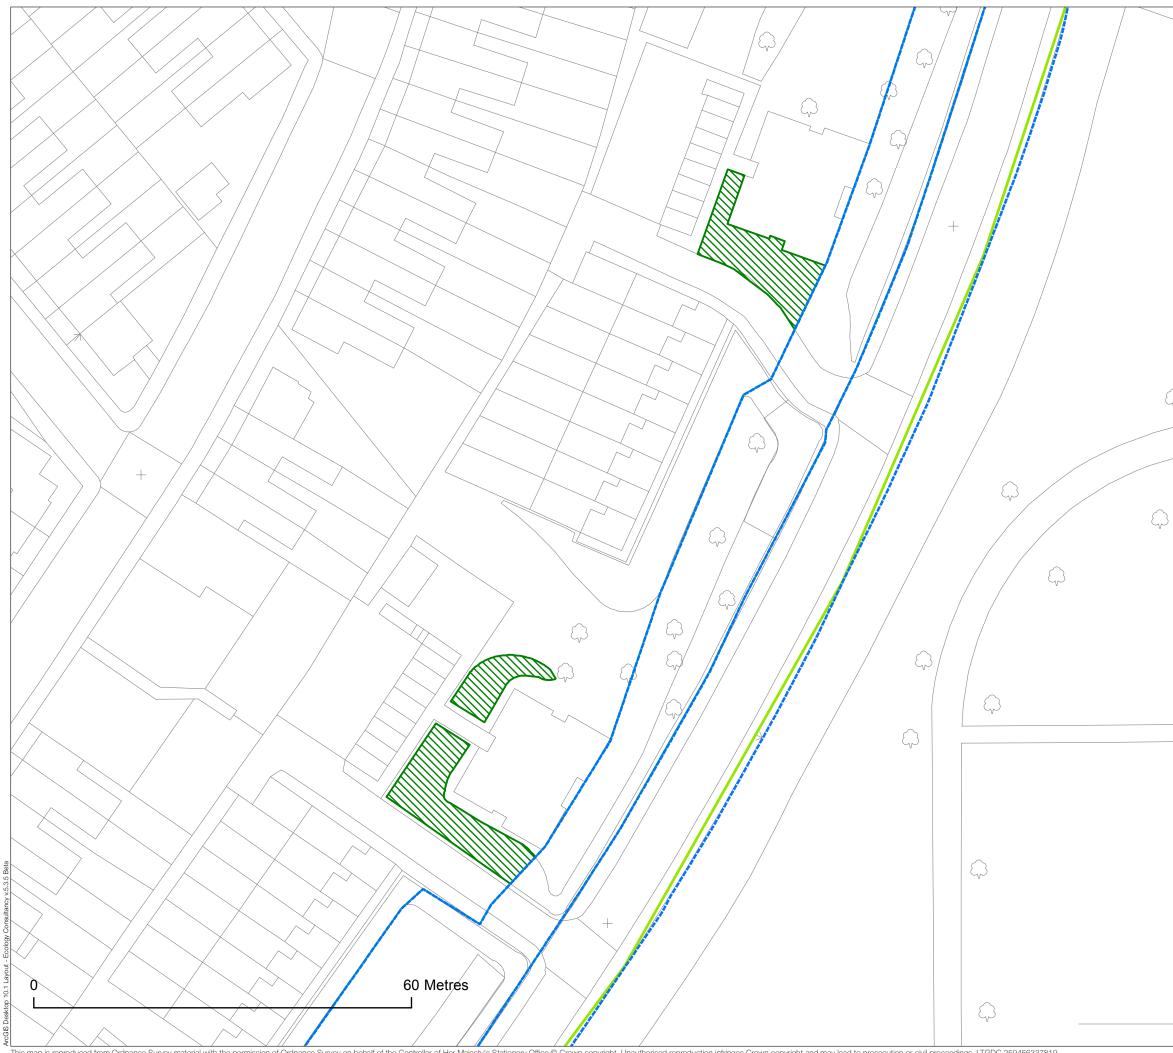

| <br>                                                      |                          |  |  |
|-----------------------------------------------------------|--------------------------|--|--|
| The<br>Ecology Co                                         | onsultancy               |  |  |
| Review of SINCs                                           | s: (OS91)                |  |  |
| Burgess P                                                 | ark                      |  |  |
| TEC Job no. 14                                            | 10528                    |  |  |
| Client Southwark                                          | Client Southwark LB      |  |  |
| Drawing title<br>PROPOSED CHANGES TO<br>SINC BOUNDARY MAP |                          |  |  |
| Page 3 of 24 Scal<br>(at A                                |                          |  |  |
| Date of survey 2014-201                                   | 5                        |  |  |
| Surveyor Various                                          |                          |  |  |
| Drawn JD/GS Che                                           | GS/CC                    |  |  |
| Approved RW                                               | 05/05/2015               |  |  |
|                                                           |                          |  |  |
| KEY<br>GiGL Borough<br>SINCs                              | Proposed SINC            |  |  |
| Proposed exclusion                                        | Proposed inclusion       |  |  |
| Borough Open Land                                         | to site Other Open Space |  |  |
| Metropolitan                                              |                          |  |  |
| Open Land                                                 | N                        |  |  |