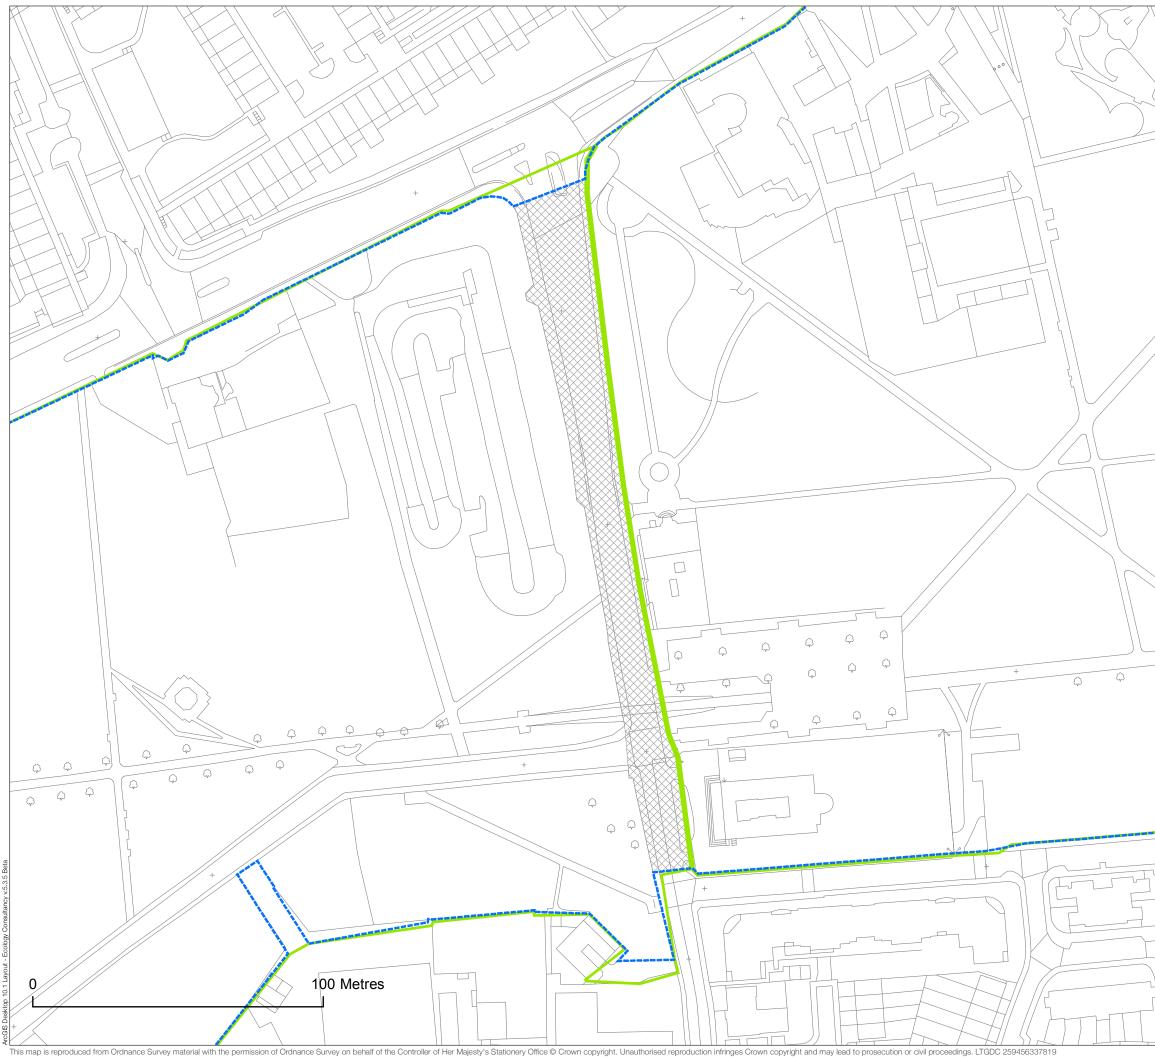

|                   |                                                                 | _ |
|-------------------|-----------------------------------------------------------------|---|
| 2/                | Ecology Consultancy                                             |   |
|                   | Job title                                                       |   |
|                   | Review of SINCs: (OS55)<br>Albion Channel<br>TEC Job no. 140528 |   |
| $\langle \rangle$ | Client Southwark LB                                             |   |
|                   | Drawing title<br>PROPOSED CHANGES TO<br>SINC BOUNDARY MAP       | _ |
|                   | Page 1 of 24 Scale (at A3) 1:2,550                              |   |
|                   | Date of survey 2014-2015                                        |   |
|                   | Surveyor Various                                                |   |
| $\langle \rangle$ | Drawn JD/GS Checked GS/CC                                       |   |
| 3                 | Approved Date 05/05/2015                                        |   |
|                   |                                                                 |   |
|                   | KEY<br>GiGL Borough                                             |   |
|                   | SINCs Proposed exclusion Proposed inclusion                     |   |
|                   | to site to site                                                 |   |
|                   | Borough Open Land Other Open Space                              |   |
|                   | Open Land N                                                     |   |