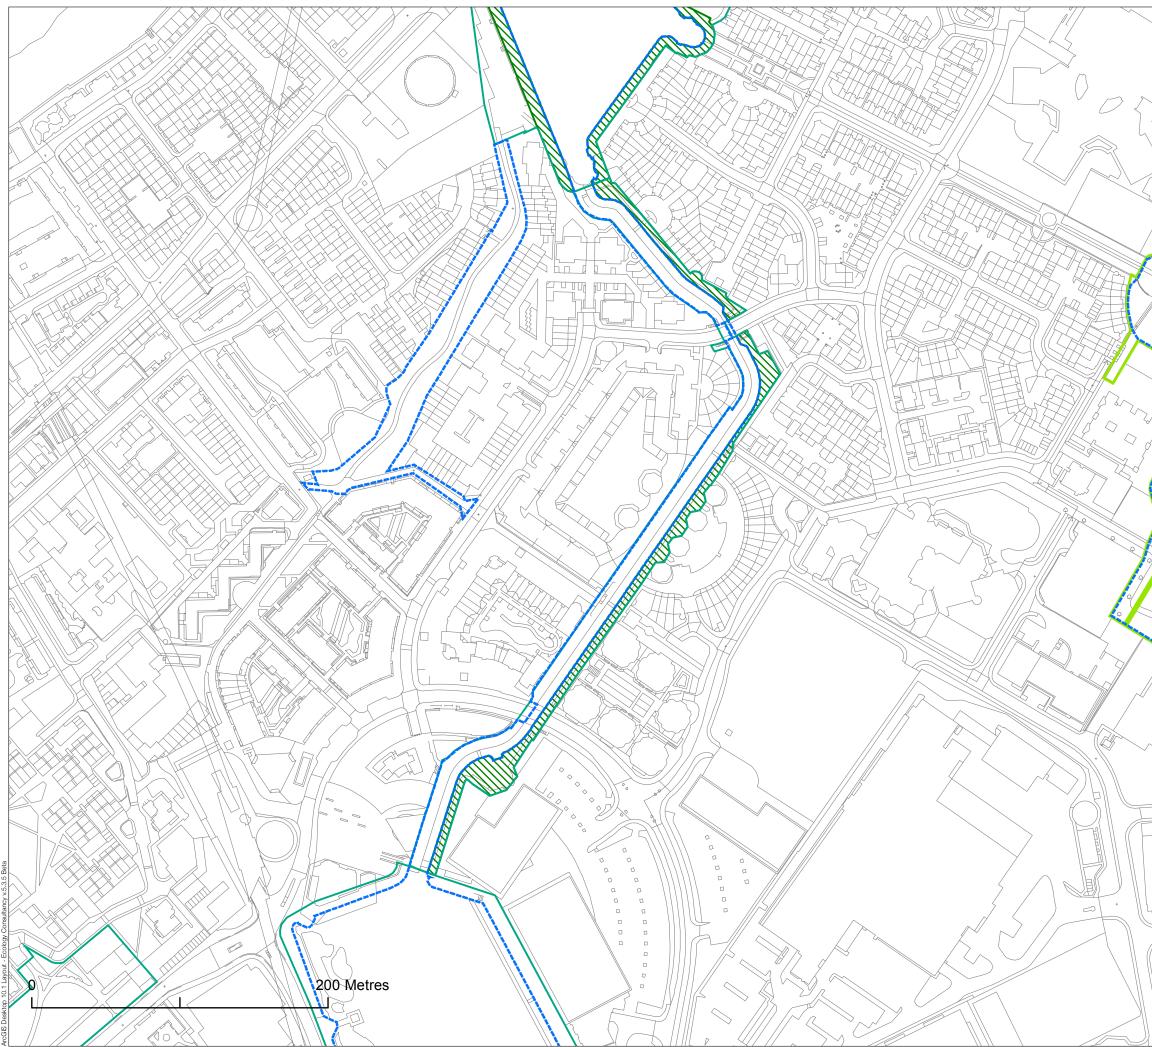

| <br>                                                      |                          |  |  |
|-----------------------------------------------------------|--------------------------|--|--|
| The<br>Ecology Co                                         | onsultancy               |  |  |
| Review of SINCs                                           | s: (OS91)                |  |  |
| Burgess P                                                 | ark                      |  |  |
| TEC Job no. 14                                            | 10528                    |  |  |
| Client Southwark                                          | Client Southwark LB      |  |  |
| Drawing title<br>PROPOSED CHANGES TO<br>SINC BOUNDARY MAP |                          |  |  |
| Page 3 of 24 Scal<br>(at A                                |                          |  |  |
| Date of survey 2014-201                                   | 5                        |  |  |
| Surveyor Various                                          |                          |  |  |
| Drawn JD/GS Che                                           | GS/CC                    |  |  |
| Approved RW                                               | 05/05/2015               |  |  |
|                                                           |                          |  |  |
| KEY<br>GiGL Borough<br>SINCs                              | Proposed SINC            |  |  |
| Proposed exclusion                                        | Proposed inclusion       |  |  |
| Borough Open Land                                         | to site Other Open Space |  |  |
| Metropolitan                                              |                          |  |  |
| Open Land                                                 | N                        |  |  |