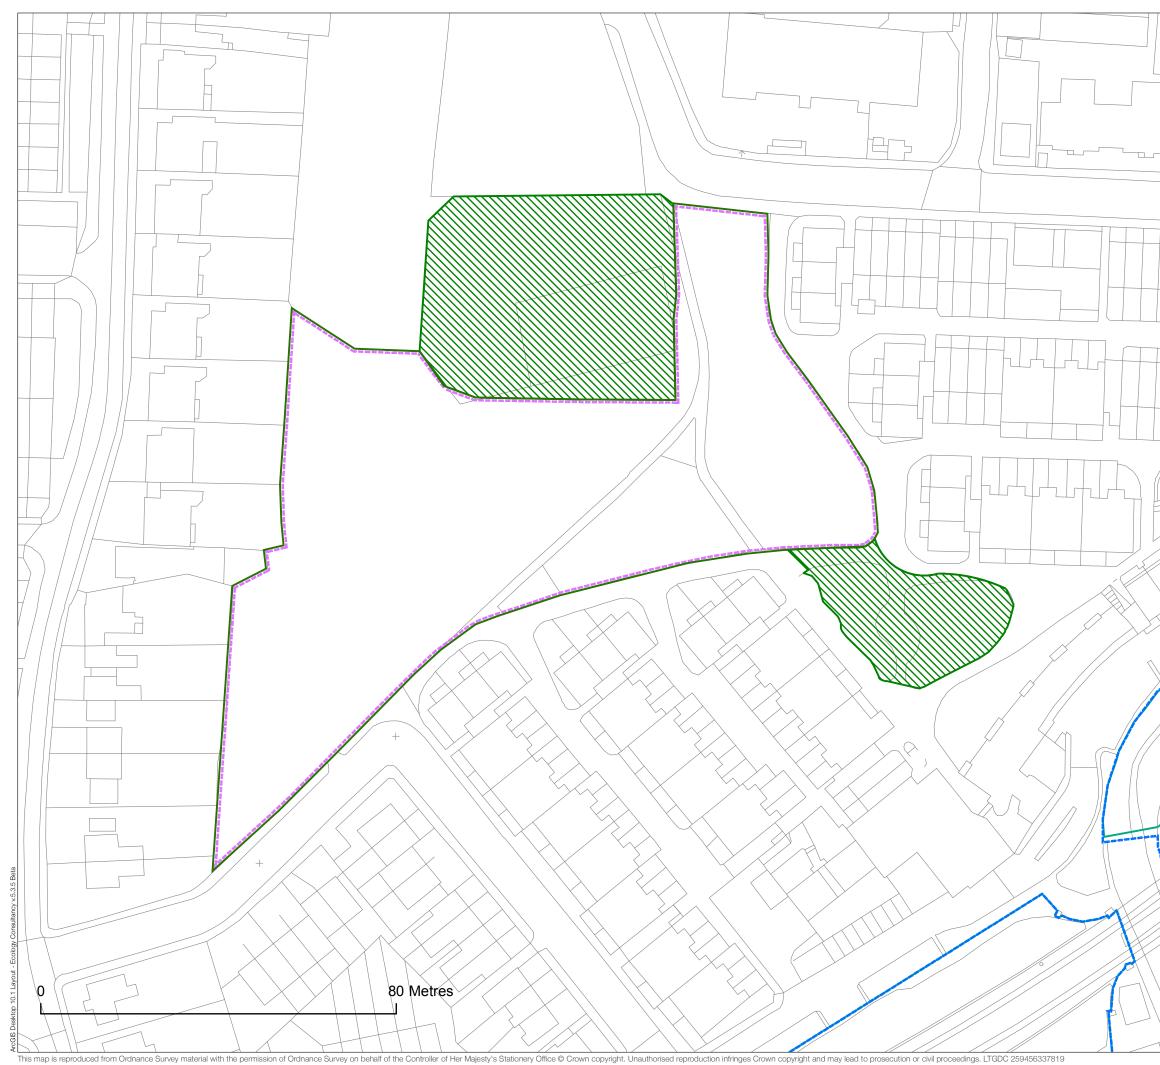

| <br>                                                      |                          |  |  |
|-----------------------------------------------------------|--------------------------|--|--|
| The<br>Ecology Co                                         | onsultancy               |  |  |
| Review of SINCs                                           | s: (OS91)                |  |  |
| Burgess P                                                 | ark                      |  |  |
| TEC Job no. 14                                            | 10528                    |  |  |
| Client Southwark                                          | Client Southwark LB      |  |  |
| Drawing title<br>PROPOSED CHANGES TO<br>SINC BOUNDARY MAP |                          |  |  |
| Page 3 of 24 Scal<br>(at A                                |                          |  |  |
| Date of survey 2014-201                                   | 5                        |  |  |
| Surveyor Various                                          |                          |  |  |
| Drawn JD/GS Che                                           | GS/CC                    |  |  |
| Approved RW                                               | 05/05/2015               |  |  |
|                                                           |                          |  |  |
| KEY<br>GiGL Borough<br>SINCs                              | Proposed SINC            |  |  |
| Proposed exclusion                                        | Proposed inclusion       |  |  |
| Borough Open Land                                         | to site Other Open Space |  |  |
| Metropolitan                                              |                          |  |  |
| Open Land                                                 | N                        |  |  |