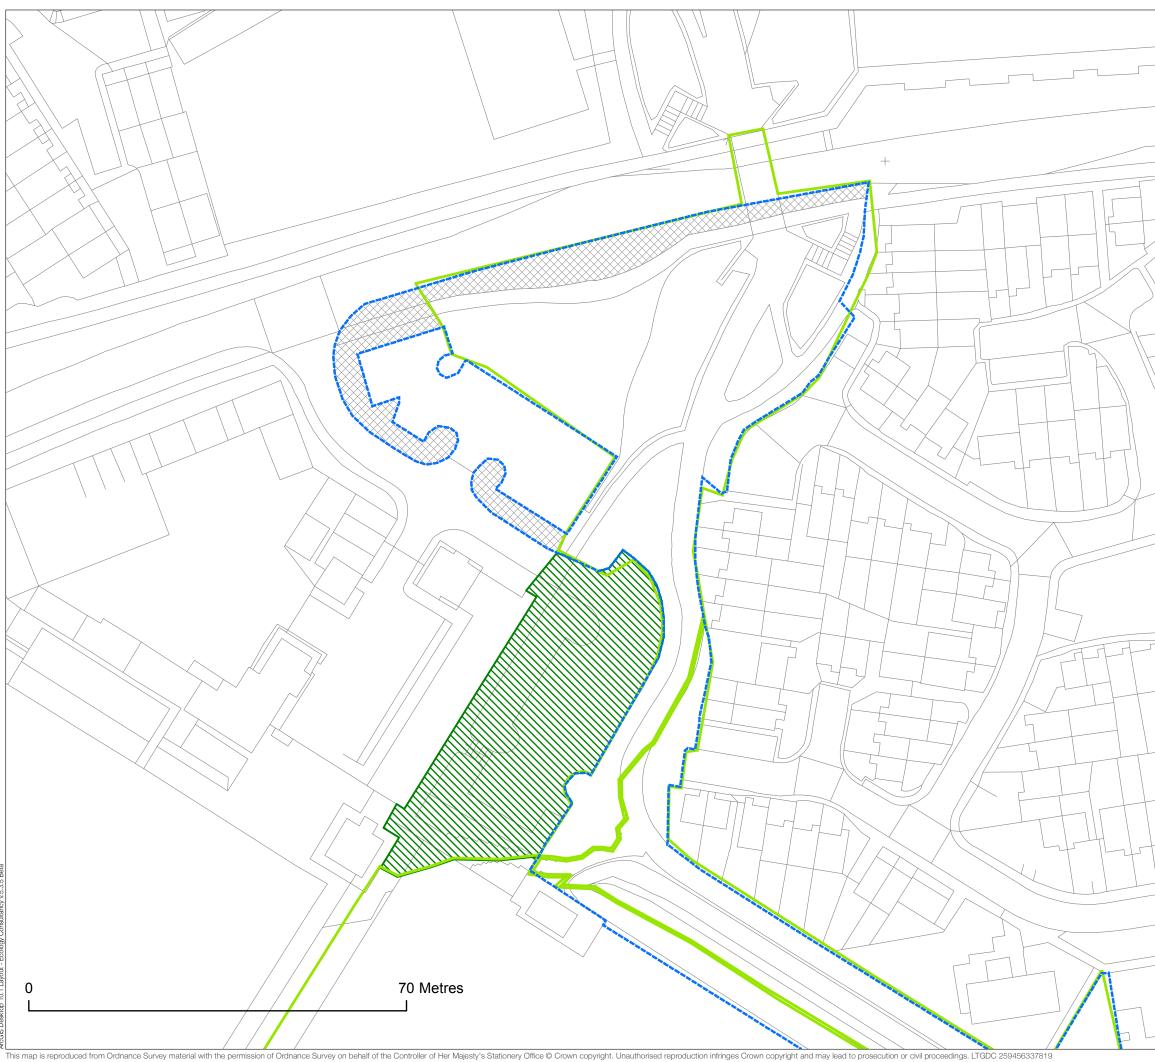

| <br>                                                      |                          |  |  |
|-----------------------------------------------------------|--------------------------|--|--|
| The<br>Ecology Co                                         | onsultancy               |  |  |
| Review of SINCs                                           | s: (OS91)                |  |  |
| Burgess P                                                 | ark                      |  |  |
| TEC Job no. 14                                            | 10528                    |  |  |
| Client Southwark                                          | Client Southwark LB      |  |  |
| Drawing title<br>PROPOSED CHANGES TO<br>SINC BOUNDARY MAP |                          |  |  |
| Page 3 of 24 Scal<br>(at A                                |                          |  |  |
| Date of survey 2014-201                                   | 5                        |  |  |
| Surveyor Various                                          |                          |  |  |
| Drawn JD/GS Che                                           | GS/CC                    |  |  |
| Approved RW                                               | 05/05/2015               |  |  |
|                                                           |                          |  |  |
| KEY<br>GiGL Borough<br>SINCs                              | Proposed SINC            |  |  |
| Proposed exclusion                                        | Proposed inclusion       |  |  |
| Borough Open Land                                         | to site Other Open Space |  |  |
| Metropolitan                                              |                          |  |  |
| Open Land                                                 | N                        |  |  |