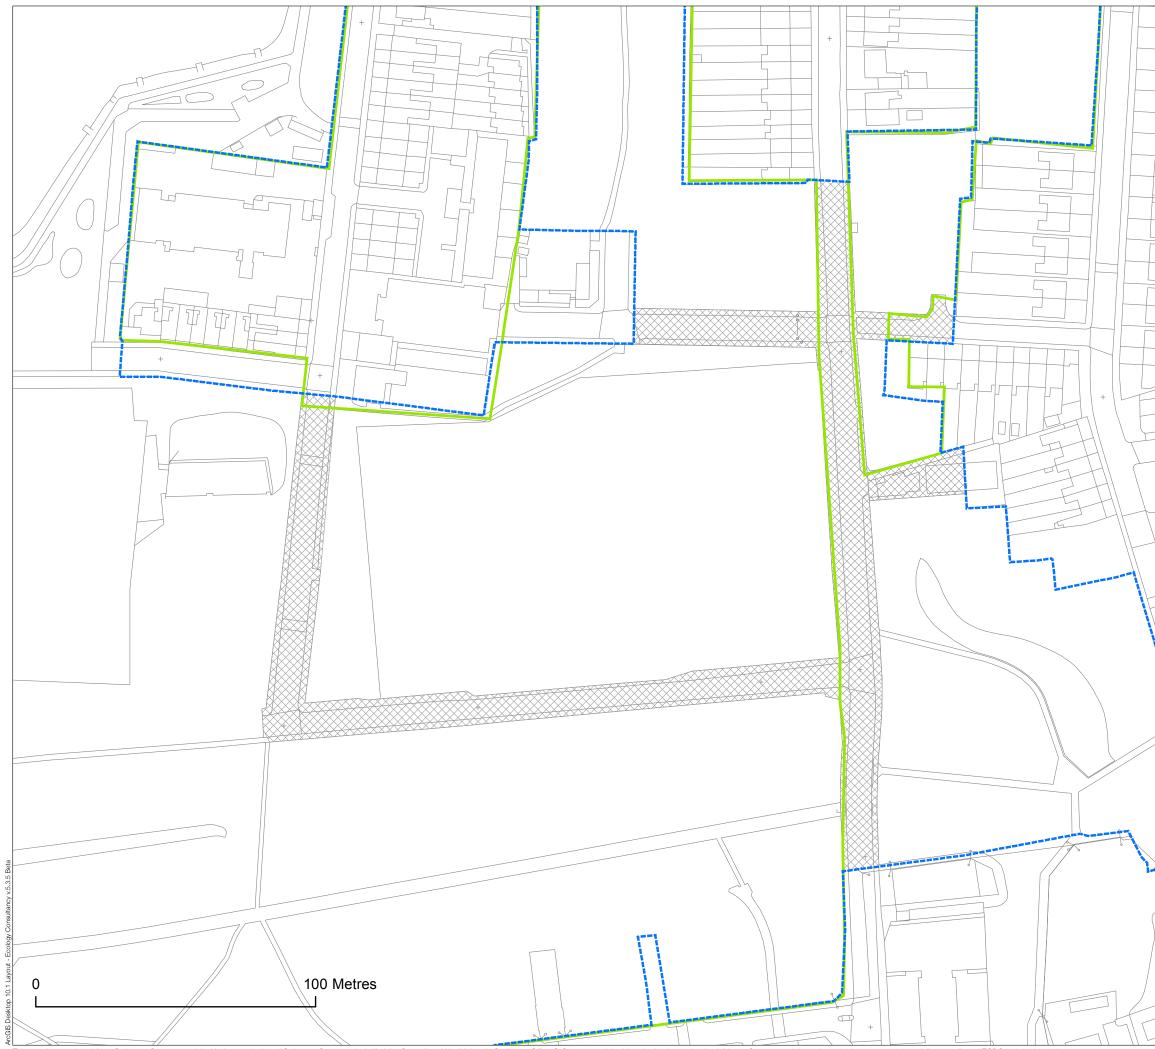

|            | Ecology Consultancy                                                              |
|------------|----------------------------------------------------------------------------------|
|            | Job title<br>Review of SINCs: (OS144)<br>Brenchley Gardens<br>TEC Job no. 140528 |
|            | Client Southwark LB                                                              |
|            | Drawing title<br>PROPOSED CHANGES TO<br>SINC BOUNDARY MAP                        |
|            | Page 2 of 24 Scale (at A3) 1:600                                                 |
|            | Date of survey 2014-2015                                                         |
|            | Surveyor Various                                                                 |
| $\bigcirc$ | Drawn JD/GS Checked GS/CC                                                        |
|            | Approved RW Date 05/05/2015                                                      |
|            |                                                                                  |
|            | KEY                                                                              |
|            | GiGL Borough<br>SINCs Proposed SINC                                              |
|            | Proposed exclusion Proposed inclusion to site                                    |
|            | Borough Open Land Other Open Space                                               |
|            | Metropolitan<br>Open Land N                                                      |