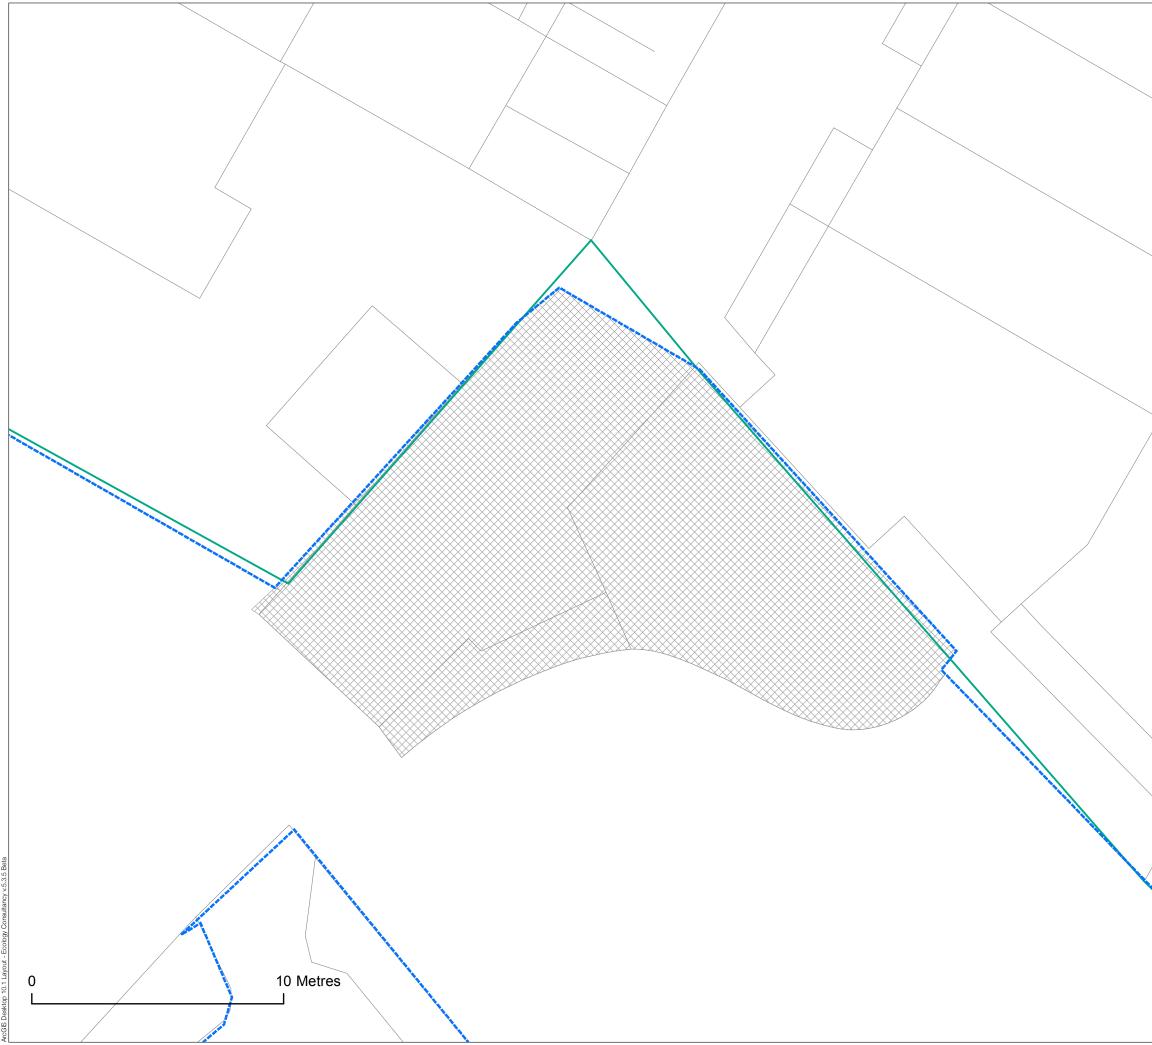

| Ecology (                                                                  | Consultancy                |  |
|----------------------------------------------------------------------------|----------------------------|--|
| Job title<br>Review of SINCs: (OS91)<br>Burgess Park<br>TEC Job no. 140528 |                            |  |
| Client                                                                     | vark LB                    |  |
| Drawing title<br>PROPOSED C<br>SINC BOUN                                   |                            |  |
| Page 4 of 24                                                               | Scale<br>(at A3) 1:150     |  |
| Date of survey 2014-                                                       | 2015                       |  |
| Surveyor Varie                                                             | ous                        |  |
| Drawn<br>JD/GS                                                             | Checked GS/CC              |  |
| Approved RW                                                                | Date 05/05/2015            |  |
|                                                                            |                            |  |
| KE                                                                         | ΞΥ                         |  |
| GiGL Borough<br>SINCs                                                      | Proposed SINC              |  |
| Proposed exclusion to site                                                 | Proposed inclusion to site |  |
| Borough Open Land                                                          | Other Open Space           |  |
| Metropolitan<br>Open Land                                                  | N                          |  |