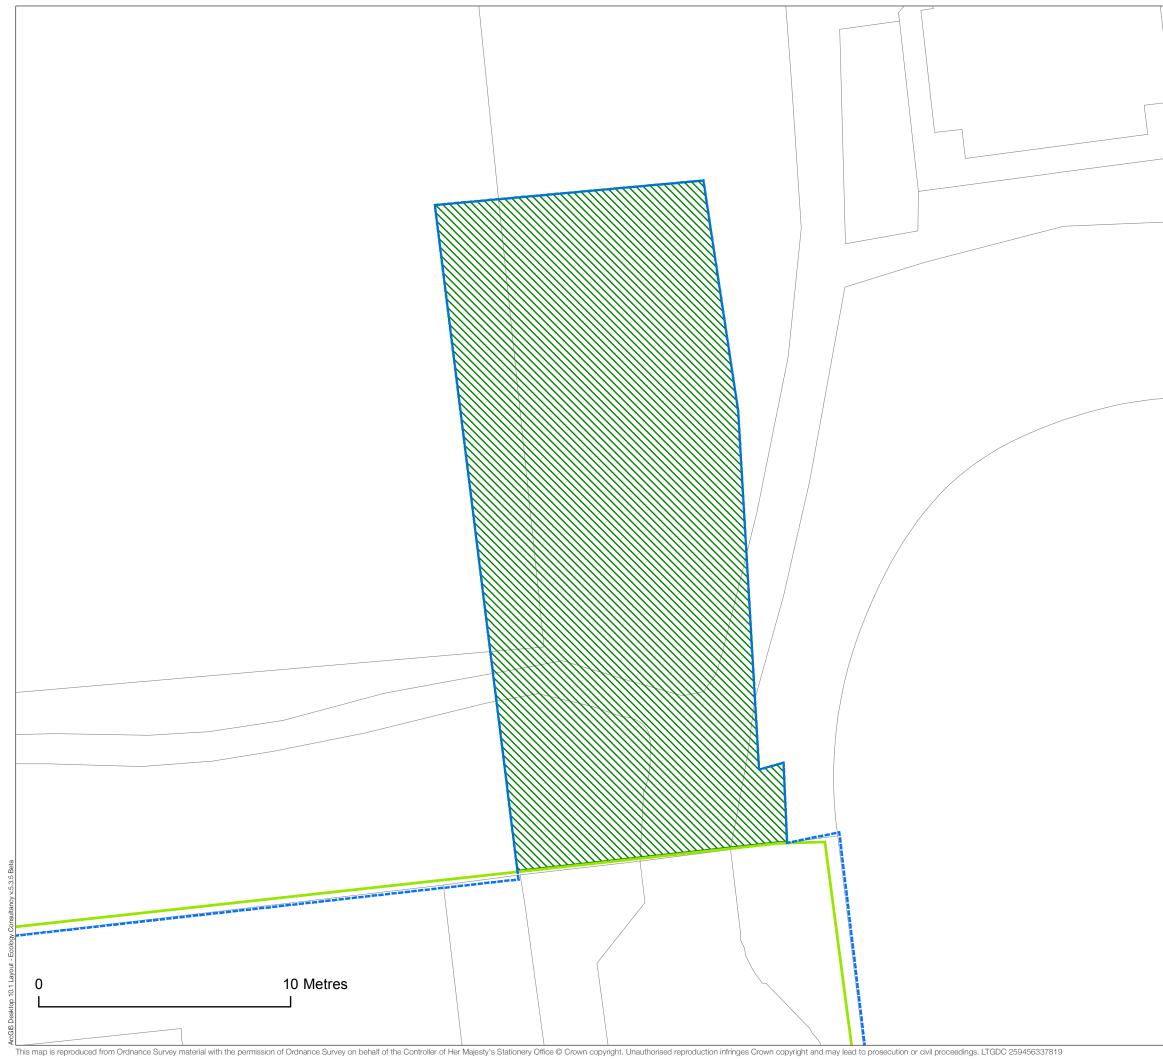

| Ecology (                                                                  | Consultancy                |  |
|----------------------------------------------------------------------------|----------------------------|--|
| Job title<br>Review of SINCs: (OS91)<br>Burgess Park<br>TEC Job no. 140528 |                            |  |
| Client                                                                     | vark LB                    |  |
| Drawing title<br>PROPOSED C<br>SINC BOUN                                   |                            |  |
| Page 4 of 24                                                               | Scale<br>(at A3) 1:150     |  |
| Date of survey 2014-                                                       | 2015                       |  |
| Surveyor Varie                                                             | ous                        |  |
| Drawn<br>JD/GS                                                             | Checked GS/CC              |  |
| Approved RW                                                                | Date 05/05/2015            |  |
|                                                                            |                            |  |
| KE                                                                         | ΞΥ                         |  |
| GiGL Borough<br>SINCs                                                      | Proposed SINC              |  |
| Proposed exclusion to site                                                 | Proposed inclusion to site |  |
| Borough Open Land                                                          | Other Open Space           |  |
| Metropolitan<br>Open Land                                                  | N                          |  |