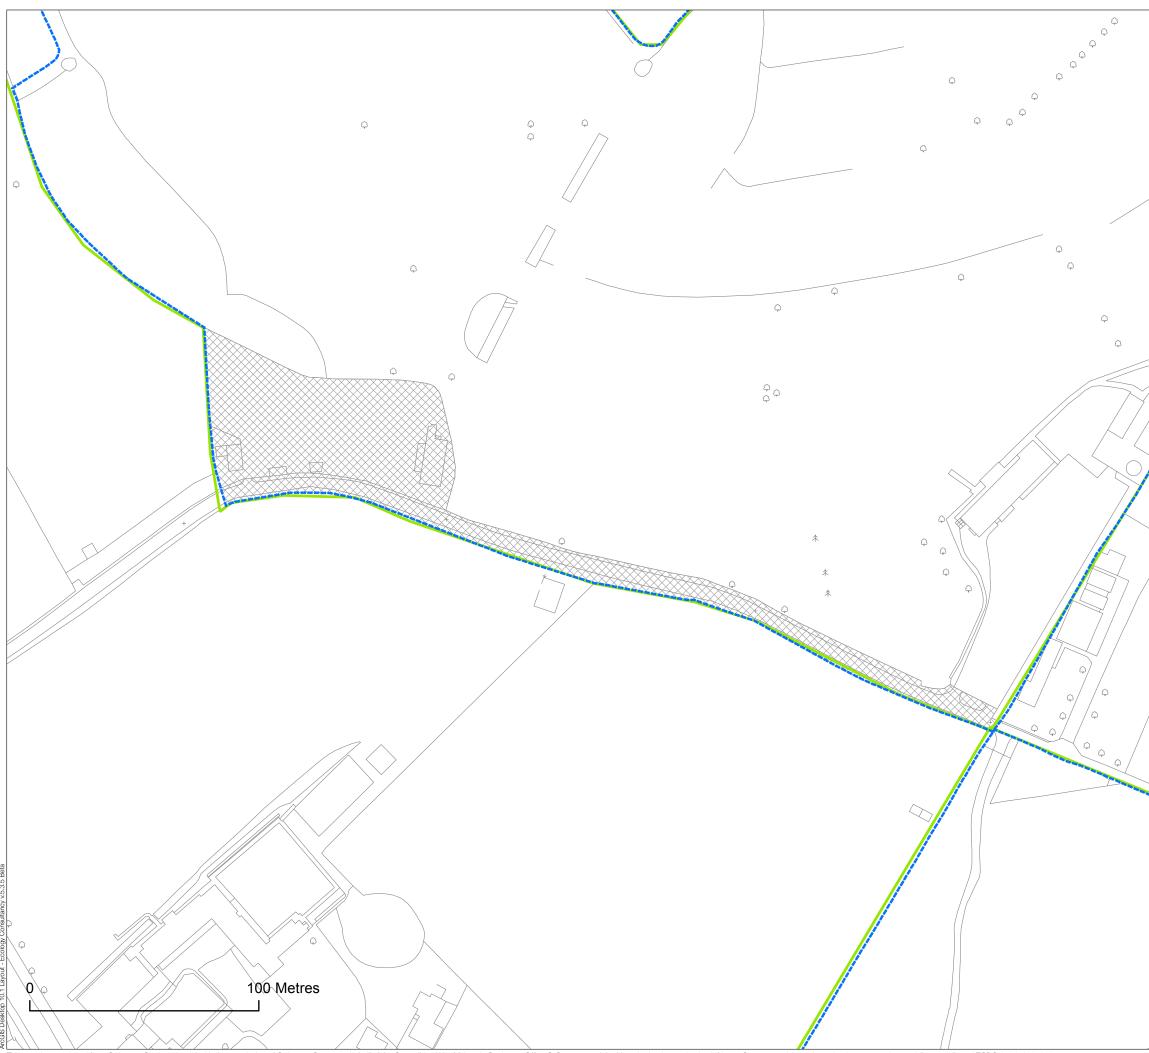

|      | Ecology (                                | Consultancy                |
|------|------------------------------------------|----------------------------|
|      | Job title<br>Review of SI                | NCs: (OS91)<br>ss Park     |
|      | Client Southw                            | vark LB                    |
|      | Drawing title<br>PROPOSED C<br>SINC BOUN |                            |
|      | Page 6 of 24                             | Scale<br>(at A3) 1:1,350   |
|      | Date of survey 2014                      | -2015                      |
|      | Surveyor Vari                            | ous                        |
|      | Drawn<br>JD/GS                           | Checked GS/CC              |
|      | Approved RW                              | Date 05/05/2015            |
|      |                                          |                            |
|      | KE GiGL Borough                          |                            |
|      | SINCs                                    | Proposed SINC              |
| TE-  | Proposed exclusion to site               | Proposed inclusion to site |
| HE I | Borough Open Land                        | Other Open Space           |
|      | Metropolitan<br>Open Land                | N                          |