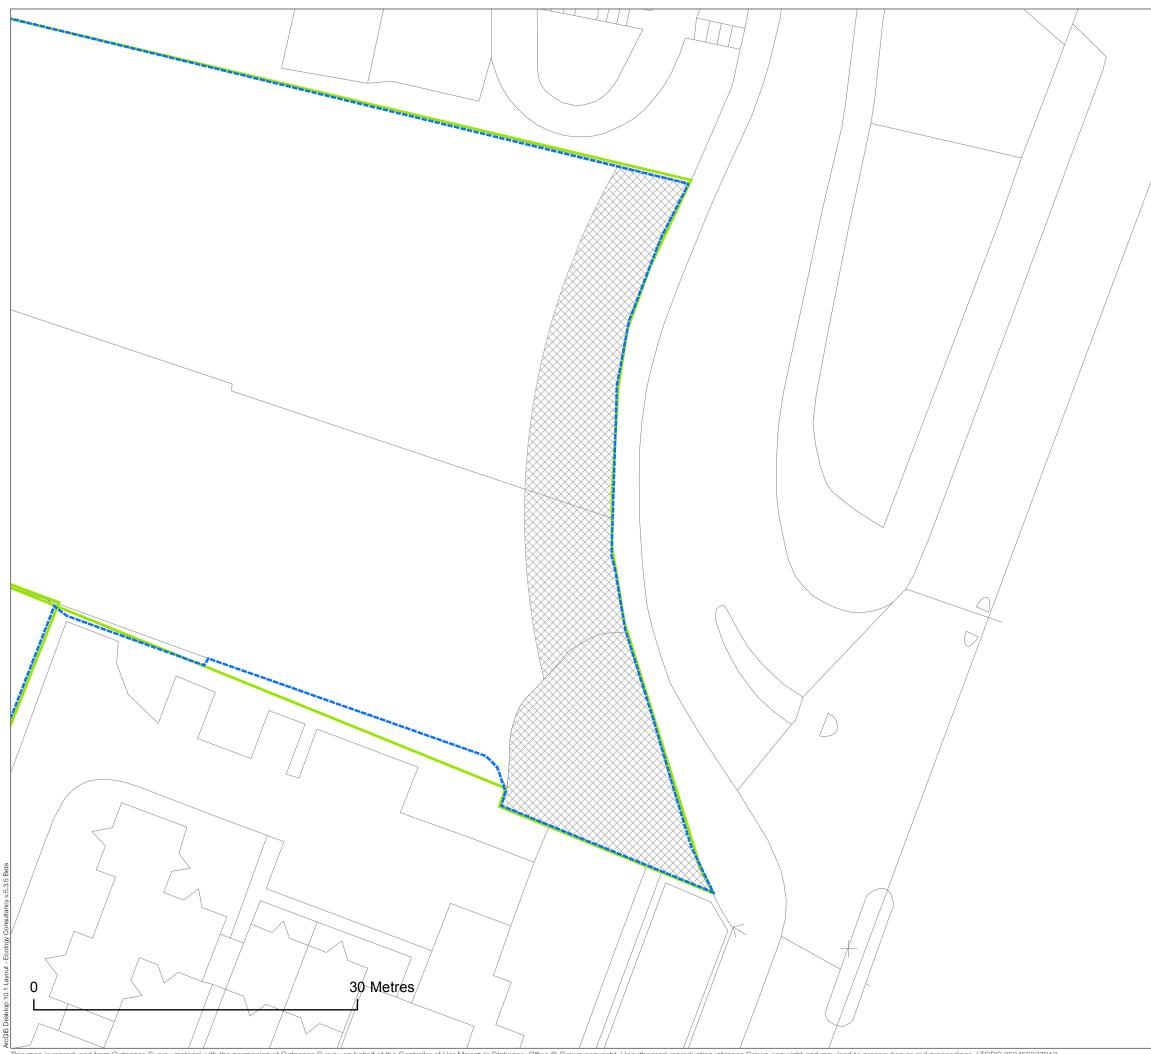

| Ecology (                                                                  | Consultancy                |  |
|----------------------------------------------------------------------------|----------------------------|--|
| Job title<br>Review of SINCs: (OS91)<br>Burgess Park<br>TEC Job no. 140528 |                            |  |
| Client                                                                     | vark LB                    |  |
| Drawing title<br>PROPOSED C<br>SINC BOUN                                   |                            |  |
| Page 4 of 24                                                               | Scale<br>(at A3) 1:150     |  |
| Date of survey 2014-                                                       | 2015                       |  |
| Surveyor Varie                                                             | ous                        |  |
| Drawn<br>JD/GS                                                             | Checked GS/CC              |  |
| Approved RW                                                                | Date 05/05/2015            |  |
|                                                                            |                            |  |
| KE                                                                         | ΞΥ                         |  |
| GiGL Borough<br>SINCs                                                      | Proposed SINC              |  |
| Proposed exclusion to site                                                 | Proposed inclusion to site |  |
| Borough Open Land                                                          | Other Open Space           |  |
| Metropolitan<br>Open Land                                                  | N                          |  |