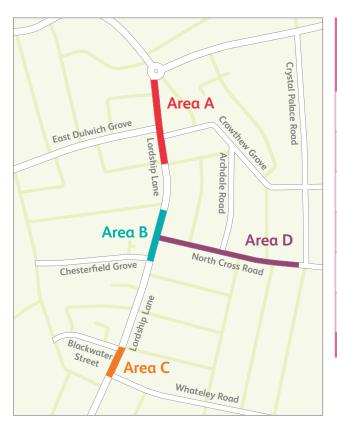

## Movements of people to and within Lordship Lane

## Mode of travel to Lorship Lane

Private vehicle (eg. car/taxi)

| Area                                                         | Hourly<br>average<br>pedestrian<br>& cyclist flow<br><b>Weekdays</b> | Hourly<br>average<br>pedestrian<br>& cyclist flow<br><b>Weekends</b> | Difference<br>between<br><b>weekday</b><br>and<br><b>weekend</b> |
|--------------------------------------------------------------|----------------------------------------------------------------------|----------------------------------------------------------------------|------------------------------------------------------------------|
| Area A<br>Between East Dulwich Grove<br>and Crawthew Grove   | 373                                                                  | 734                                                                  | +49%                                                             |
| Area B<br>Between Chesterfield Grove<br>and North Cross Road | 283                                                                  | 631                                                                  | +55%                                                             |
| Area C<br>Between Whateley Road<br>and Blackwater Street     | 198                                                                  | 392                                                                  | +49%                                                             |
| Area D1<br>North Cross Road east of<br>Lordship Lane         | 314                                                                  | 896                                                                  | +65%                                                             |
| Area D2<br>North Cross Road east of<br>Archdale Road         | 247                                                                  | 590                                                                  | +58%                                                             |
| <b>Area D3</b><br>North Cross Road /<br>Crystal Palace Road  | 279                                                                  | 504                                                                  | +45%                                                             |
| Total                                                        | 1694                                                                 | 3747                                                                 | 55%                                                              |

## **Movements of people to and within Lordship Lane**