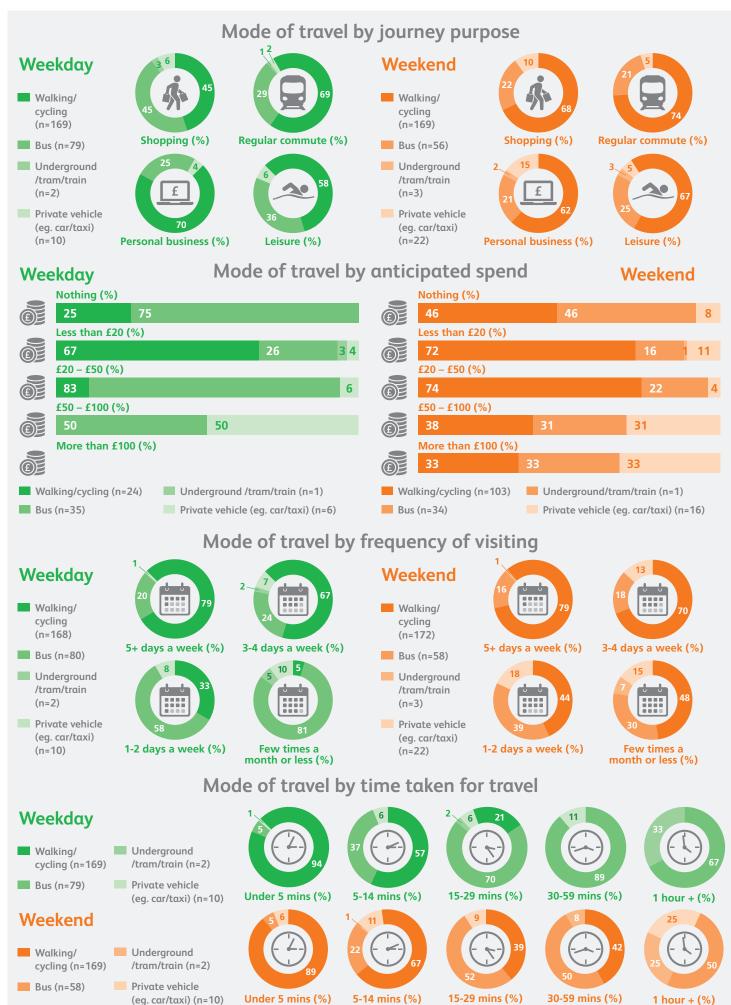

## Movements of people to and within Lordship Lane

## **Movements of people to and within Lordship Lane**