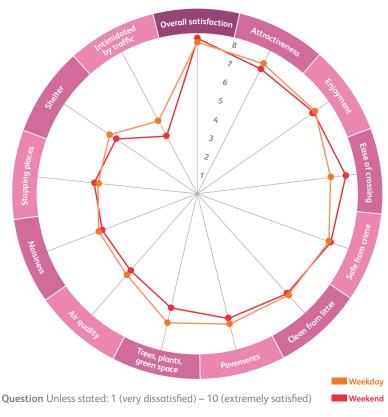

## Movements of people to and within Lordship Lane

## **Movements of people to and within Lordship Lane**