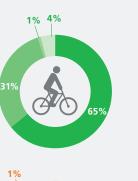

## Mode of travel to Lorship Lane

Private vehicle (eg. car/taxi)

| Area                                                         | Hourly<br>average<br>pedestrian<br>& cyclist flow<br><b>Weekdays</b> | Hourly<br>average<br>pedestrian<br>& cyclist flow<br><b>Weekends</b> | Difference<br>between<br><b>weekday</b><br>and<br><b>weekend</b> |
|--------------------------------------------------------------|----------------------------------------------------------------------|----------------------------------------------------------------------|------------------------------------------------------------------|
| Area A<br>Between East Dulwich Grove<br>and Crawthew Grove   | 373                                                                  | 734                                                                  | +49%                                                             |
| Area B<br>Between Chesterfield Grove<br>and North Cross Road | 283                                                                  | 631                                                                  | +55%                                                             |
| Area C<br>Between Whateley Road<br>and Blackwater Street     | 198                                                                  | 392                                                                  | +49%                                                             |
| Area D1<br>North Cross Road east of<br>Lordship Lane         | 314                                                                  | 896                                                                  | +65%                                                             |
| Area D2<br>North Cross Road east of<br>Archdale Road         | 247                                                                  | 590                                                                  | +58%                                                             |
| <b>Area D3</b><br>North Cross Road /<br>Crystal Palace Road  | 279                                                                  | 504                                                                  | +45%                                                             |
| Total                                                        | 1694                                                                 | 3747                                                                 | 55%                                                              |