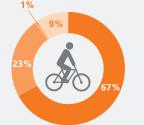

## Mode of travel to Lorship Lane

Private vehicle (eg. car/taxi)

| Area                                                         | Hourly<br>average<br>pedestrian<br>& cyclist flow<br><b>Weekdays</b> | Hourly<br>average<br>pedestrian<br>& cyclist flow<br><b>Weekends</b> | Difference<br>between<br><b>weekday</b><br>and<br><b>weekend</b> |
|--------------------------------------------------------------|----------------------------------------------------------------------|----------------------------------------------------------------------|------------------------------------------------------------------|
| Area A<br>Between East Dulwich Grove<br>and Crawthew Grove   | 373                                                                  | 734                                                                  | +49%                                                             |
| Area B<br>Between Chesterfield Grove<br>and North Cross Road | 283                                                                  | 631                                                                  | +55%                                                             |
| Area C<br>Between Whateley Road<br>and Blackwater Street     | 198                                                                  | 392                                                                  | +49%                                                             |
| Area D1<br>North Cross Road east of<br>Lordship Lane         | 314                                                                  | 896                                                                  | +65%                                                             |
| Area D2<br>North Cross Road east of<br>Archdale Road         | 247                                                                  | 590                                                                  | +58%                                                             |
| <b>Area D3</b><br>North Cross Road /<br>Crystal Palace Road  | 279                                                                  | 504                                                                  | +45%                                                             |
| Total                                                        | 1694                                                                 | 3747                                                                 | 55%                                                              |