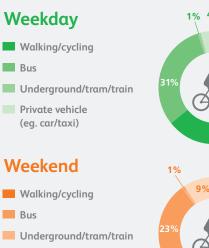

## Mode of travel to Lorship Lane

Private vehicle (eg. car/taxi)

| Area                                                         | Hourly<br>average<br>pedestrian<br>& cyclist flow<br><b>Weekdays</b> | Hourly<br>average<br>pedestrian<br>& cyclist flow<br><b>Weekends</b> | Difference<br>between<br><b>weekday</b><br>and<br><b>weekend</b> |
|--------------------------------------------------------------|----------------------------------------------------------------------|----------------------------------------------------------------------|------------------------------------------------------------------|
| Area A<br>Between East Dulwich Grove<br>and Crawthew Grove   | 373                                                                  | 734                                                                  | +49%                                                             |
| Area B<br>Between Chesterfield Grove<br>and North Cross Road | 283                                                                  | 631                                                                  | +55%                                                             |
| Area C<br>Between Whateley Road<br>and Blackwater Street     | 198                                                                  | 392                                                                  | +49%                                                             |
| Area D1<br>North Cross Road east of<br>Lordship Lane         | 314                                                                  | 896                                                                  | +65%                                                             |
| Area D2<br>North Cross Road east of<br>Archdale Road         | 247                                                                  | 590                                                                  | +58%                                                             |
| <b>Area D3</b><br>North Cross Road /<br>Crystal Palace Road  | 279                                                                  | 504                                                                  | +45%                                                             |
| Total                                                        | 1694                                                                 | 3747                                                                 | 55%                                                              |