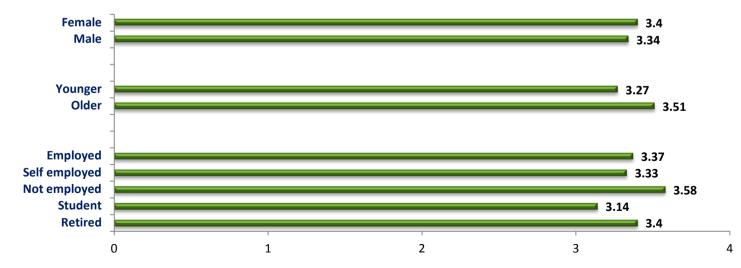

is analysis is based on a scale of 1 to 5 - so any 'score' above 2.5 shows a balance in agreement with the statement. People not working, plus visitors to Borough/Bankside and Peckham are most strongly in agreement here



#### **By Demographics:**

**By Location:** 



### They provide a meeting place for local people

There is recognition that Betting Shops provide a place for people to meet and socialise. Students seem to favour them for this purpose



#### **By Demographics:**



### They reduce the diversity of shops in this town centre

We see strong levels of agreement with this proposition. Older visitors and those not working show the strongest levels of agreement

#### Borough Canada Water Camberwell Peckham Walworth 0 1 2 3 4 3.49

#### **By Demographics:**

**By Location:** 



Q16. How far do you agree with the following statements about the presence of Betting Shops in this town centre? Rating question: 1 disagree strongly – 5 agree strongly Base 949 ROI

### They make the town centre less attractive

Again, strong levels of agreement with this proposition. In Borough/Bankside there is a stronglyheld view that Betting Shops can jeopardise the character of this historic neighbourhood



#### By Location:

#### **By Demographics:**



Q16. How far do you agree with the following statements about the presence of Betting Shops in this town centre? Rating question: 1 disagree strongly – 5 agree strongly Base 949 RO

#### They provide a valuable service for local people

We see low levels of approbation with this proposition across the board, with agreement just cr