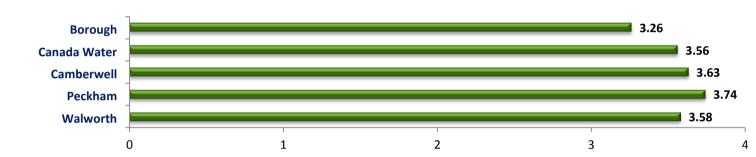

ographics:**



Q16. How far do you agree with the following statements about the presence of Betting Shops in this town centre? Rating question: 1 disagree strongly – 5 agree strongly Base 949 RNI

### They can affect people's health, quality of life or well being

There is a strong level of agreement with this statement. Most groups 'score' over 4, a rarity indicating very firm support

#### By Location:



#### **By Demographics:**



### ROI

# **Perception of Betting Shops**

#### They attract the wrong type of people

There are strong levels of agreement that Betting shops tend to attract 'the wrong type of people', with all town centres approving the statement. Lowest levels of support are among students and people in the Borough/Bankside area - where there are fewer Betting shops



#### By Location:

#### **By Demographics:**



ROI

### ROI

### **Perception of Payday Loan Shops**

### People less likely to visit this town centre because of them

Opinion polarises more around the issue of Payday Loan shops, with older visitors strongly identifying with this proposition. Students on the other seem less troubled by their impact



#### By Location:

### By Demographics:



### They provide a meeting place for local people

This proposition has by a long way the lowest level of support, with some sub-sets (unusually) dipping below a score of 2. Older visitors and retired people have little time for this proposition



Q16. How far do you agree with the following statements about the presence of Betting Shops in this town centre? Rating question: 1 disagree strongly –