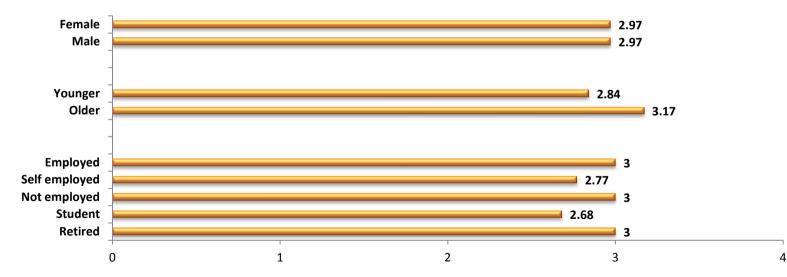

y Location:



#### **By Demographics:**



### ROI

# **Perception of Betting Shops**

#### They attract the wrong type of people

There are strong levels of agreement that Betting shops tend to attract 'the wrong type of people', with all town centres approving the statement. Lowest levels of support are among students and people in the Borough/Bankside area - where there are fewer Betting shops



#### By Location:

#### **By Demographics:**



ROI

### ROI

### **Perception of Payday Loan Shops**

### People less likely to visit this town centre because of them

Opinion polarises more around the issue of Payday Loan shops, with older visitors strongly identifying with this proposition. Students on the other seem less troubled by their impact



#### By Location:

### By Demographics:



### They provide a meeting place for local people

This proposition has by a long way the lowest level of support, with some sub-sets (unusually) dipping below a score of 2. Older visitors and retired people have little time for this proposition



Q16. How far do you agree with the following statements about the presence of Betting Shops in this town centre? Rating question: 1 disagree strongly – 5 agree strongly Base 949

### 52

### They reduce the diversity of shops in this town centre

There is a broadly uniform accord that Payday Loan shops are reducing diversity for town centre shoppers



#### By Location:

#### By Demographics:



Q16. How far do you agree with the following statements about the presence of Betting Shops in this town centre? Rating question: 1 disagree strongly