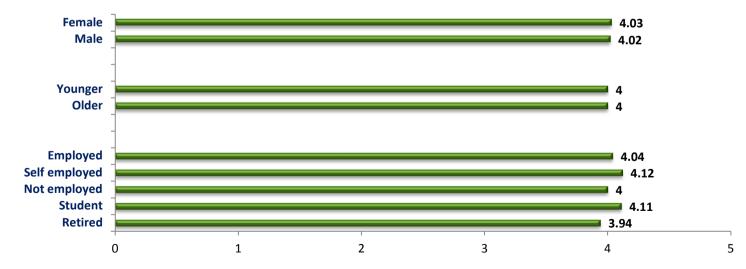

roposition across the board, with agreement just creeping above a 'score' of 2

#### **By Location:**



#### **By Demographics:**



#### They attract anti-social behaviour

Certainly the balance is in agreement with this proposition. People not working are most firmly in agreement, possibly reflecting personal experience



#### By Location:

#### **By Demographics:**



Q16. How far do you agree with the following statements about the presence of Betting Shops in this town centre? Rating question: 1 disagree strongly – 5 agree strongly Base 949 RNI

### They can affect people's health, quality of life or well being

There is a strong level of agreement with this statement. Most groups 'score' over 4, a rarity indicating very firm support

#### By Location:



#### **By Demographics:**



### ROI

# **Perception of Betting Shops**

#### They attract the wrong type of people

There are strong levels of agreement that Betting shops tend to attract 'the wrong type of people', with all town centres approving the statement. Lowest levels of support are among students and people in the Borough/Bankside area - where there are fewer Betting shops



#### By Location:

#### **By Demographics:**



ROI

### ROI

### **Perception of Payday Loan Shops**

### People less likely to visit this town centre because of them

Opinion polarises more around the issue of Payday Loan shops, with older visitors strongly identifying with this proposition. Students on the other seem less troubled by their impact



#### By Location:

### By Demographics:



### They provide a meeting place for loc