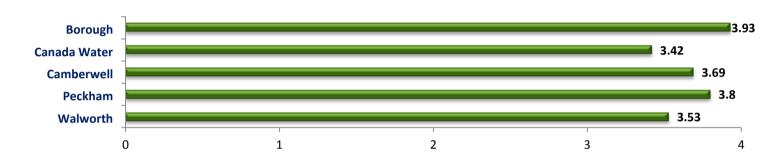

ts seem to favour them for this purpose



#### **By Demographics:**



### They reduce the diversity of shops in this town centre

We see strong levels of agreement with this proposition. Older visitors and those not working show the strongest levels of agreement

#### Borough Canada Water Camberwell Peckham Walworth 0 1 2 3 4 3.49

#### **By Demographics:**

**By Location:** 



Q16. How far do you agree with the following statements about the presence of Betting Shops in this town centre? Rating question: 1 disagree strongly – 5 agree strongly Base 949 ROI

### They make the town centre less attractive

Again, strong levels of agreement with this proposition. In Borough/Bankside there is a stronglyheld view that Betting Shops can jeopardise the character of this historic neighbourhood



#### By Location:

#### **By Demographics:**



Q16. How far do you agree with the following statements about the presence of Betting Shops in this town centre? Rating question: 1 disagree strongly – 5 agree strongly Base 949 RO

#### They provide a valuable service for local people

We see low levels of approbation with this proposition across the board, with agreement just creeping above a 'score' of 2

#### **By Location:**



#### **By Demographics:**



#### They attract anti-social behaviour

Certainly the balance is in agreement with this proposition. People not working are most firmly in agreement, possibly reflecting personal experience



#### By Location:

#### **By Demographics:**



Q16. How far do you agree with the following statements about the presence of Betting Shops i