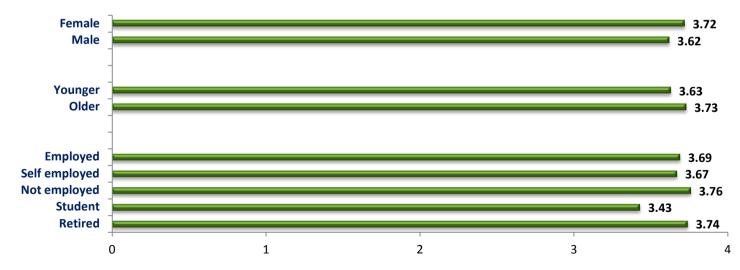

**By Demographics:**



### They reduce the diversity of shops in this town centre

We see strong levels of agreement with this proposition. Older visitors and those not working show the strongest levels of agreement

#### Borough Canada Water Camberwell Peckham Walworth 0 1 2 3 4 3.49

#### **By Demographics:**

**By Location:** 



Q16. How far do you agree with the following statements about the presence of Betting Shops in this town centre? Rating question: 1 disagree strongly – 5 agree strongly Base 949 ROI

### They make the town centre less attractive

Again, strong levels of agreement with this proposition. In Borough/Bankside there is a stronglyheld view that Betting Shops can jeopardise the character of this historic neighbourhood



#### By Location:

#### **By Demographics:**



Q16. How far do you agree with the following statements about the presence of Betting Shops in this town centre? Rating question: 1 disagree strongly – 5 agree strongly Base 949 RO

#### They provide a valuable service for local people

We see low levels of approbation with this proposition across the board, with agreement just creeping above a 'score' of 2

#### **By Location:**



#### **By Demographics:**



#### They attract anti-social behaviour

Certainly the balance is in agreement with this proposition. People not working are most firmly in agreement, possibly reflecting personal experience



#### By Location:

#### **By Demographics:**



Q16. How far do you agree with the following statements about the presence of Betting Shops in this town centre? Rating question: 1 disagree