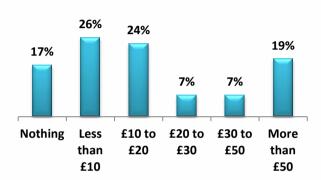

nada Water, and Walworth is significantly higher. But Peckham and Camberwell are missing out on the 'weekend boost' as the wealthier visitors avoid their local High Street to spend elsewhere



Nothing Less than £10 £10 to £20 £20 to £30 £30 to £50 More than £50

Q7 By the time you leave this area today, how much do you expect to spend? Base 949 ROI



#### Spending habits by lifestyle type

From this slide we see that shopping spend in Southwark town centres is falling short of its potential because of modest spend by shoppers in the wealthier categories who may be using their local centres for top-up shopping. For example average spend by shoppers in the wealthy *Rising Prosperity* type is scarcely higher than for the benefits-dependent *Urban Adversity* type – but could be much higher



#### **Affluent Achievers**





**Comfortable Communities** 





#### Urban Adversity



Q7 By the time you leave this area today, how much do you expect to spend? Base 949

#### **Means of travel**

For all Southwark town centres arrivals by bus and on foot are dominant. Exactly half of visitors to Walworth have walked, with very nearly half arriving to both Camberwell and Peckham by bus. Peckham Rye station is not really a gateway in the way that London Bridge station is for the Borough/Bankside area. Travel by tube is nothing like so important, significant only for Borough / Bankside and Canada Water



#### ■ Walked ■ Bus ■ Car ■ Tube ■ Train ■ Bicycle

RO

#### **Appetite for facilities**

In all town centres there is a consensus that retail provision is 'about right' for all clas