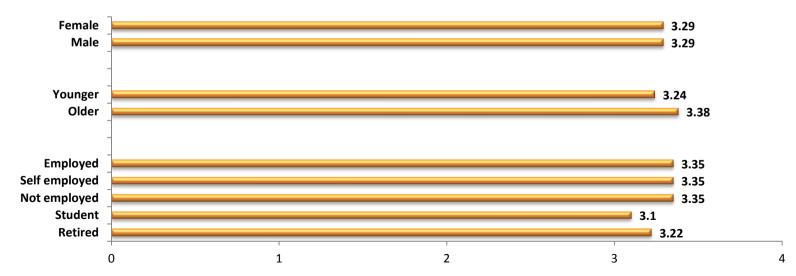

sitors strongly identifying with this proposition. Students on the other seem less troubled by their impact



#### By Location:

### By Demographics:



### They provide a meeting place for local people

This proposition has by a long way the lowest level of support, with some sub-sets (unusually) dipping below a score of 2. Older visitors and retired people have little time for this proposition



Q16. How far do you agree with the following statements about the presence of Betting Shops in this town centre? Rating question: 1 disagree strongly – 5 agree strongly Base 949

### 52

### They reduce the diversity of shops in this town centre

There is a broadly uniform accord that Payday Loan shops are reducing diversity for town centre shoppers



#### By Location:

#### By Demographics:



Q16. How far do you agree with the following statements about the presence of Betting Shops in this town centre? Rating question: 1 disagree strongly – 5 agree strongly Base 949 RO

#### They make the town centre less attractive

The consensus is clearly in agreement with this statement, with particular antipathy in the Bankside/Borough area and among self-employed people.



Q16. How far do you agree with the following statements about the presence of Betting Shops in this town centre? Rating question: 1 disagree strongly – 5 agree strongly Base 949 RO

#### They provide a valuable service for local people

Views on this proposition range between a moderate level of support and a moderate level of rejection. Broadly speaking people without an assured income (self-employed, not working,