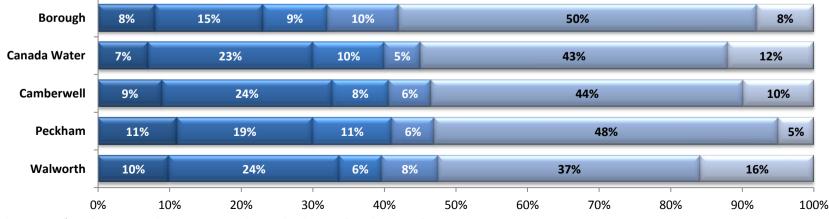

to 1



1. Shopping in Stores 2. Shopping in a Supermarket 3. Shopping in the market 4. I live in this area 5. Work/Business 6. Eating/Drinking

Q1. What is your main purpose for visiting here today? (single answer)

Q2. Apart from your main purpose for coming today, what else, if anything, will you be doing here today? (max 2 answers) Base: 949

### Visiting habits during daytime and evening

Southwark town centres are frequently visited during daytime, with three guarters visiting weekly or more often. However for evenings the proportion falls to a third or less, with almost half avoiding evening visits altogether. Commercially this is a missed opportunity



**Evening** 

■ Weekly or more often ■ Monthly or more often ■ Less than monthly ■ Less often&Never ■ Don't know/varies Evervdav



Q 3 & 4. How often do you visit this town centre during the daytime? And evening? Base 949

ROI



#### Attraction to Southwark town centres

Most visits to Southwark town centres are by default, with half of people going there simply because it's close. In Camberwell and Peckham 'Nothing Particular' was a popular answer for respondents. On the traditional High Streets 'Choice of shops' is still the attraction for a quarter of visitors – a tribute to the resilience of these retail-led High Streets



## **Spending Habits**

This graph shows how Southwark town centres combine to provide a full and balanced shopping offer: Borough/Bankside for coffee shops, supermarket in Canada Water, Walworth for 'food shops', and so on. And all centres offer something of everything



#### **Spending Ha