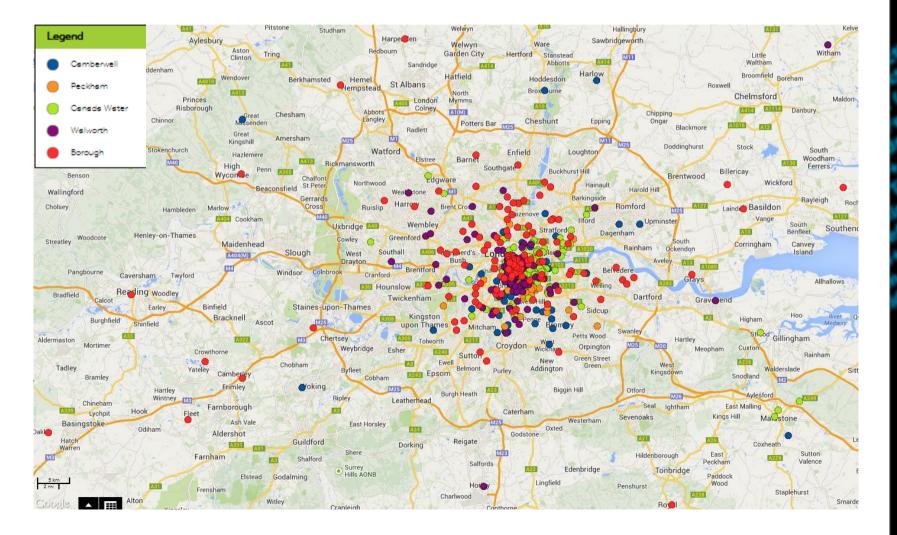

The town centres are :

Borough / Bankside area Camberwell Canada Water (including Surrey Quays shopping centre) Peckham Walworth (including Elephant shopping centre)

ROI Team have now competed the two projects :

#### **Interview locations**

| Town centre  | Locations                                                                            |
|--------------|--------------------------------------------------------------------------------------|
| Borough Area | Borough Market<br>Borough High Street / Union Street<br>Bankside                     |
| Camberwell   | Corner of Camberwell Green<br>Exits from Butterfly Walk shopping cer<br>Denmark Hill |
| Canada Water | Library<br>Surrey Quays shopping centre<br>Lower Road                                |
| Peckham      | Town Square<br>Rye Lane / Hanover Park<br>Peckham Rye Station                        |
| Walworth     | Elephant shopping centre<br>Walworth Road / Browning Street                          |