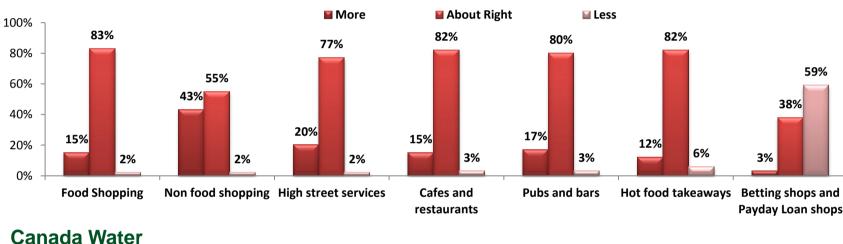

The town centres are :

Borough / Bankside area Camberwell Canada Water (including Surrey Quays shopping centre) Peckham Walworth (including Elephant shopping centre)

ROI Team have now competed the two projects :