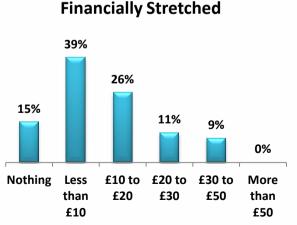

#### Date+Time:

ROI

ð

5

|                                                                            |                                         | Respondent 1 | Respondent 2 | Respondent 3 |
|----------------------------------------------------------------------------|-----------------------------------------|--------------|--------------|--------------|
| 1. What is your main purpose                                               | Shopping in stores                      | а            | а            | a            |
| for visiting this town centre                                              | Shopping in a supermarket               | ь            | ь            | b            |
| today? (single answer)                                                     | Shopping in the Market                  | ¢            | c            | c            |
|                                                                            | I live in this area                     | d            | d            | d            |
|                                                                            | Work/Business                           | e            | e            | е            |
|                                                                            | Eating/Drinking                         | f            | f            | f            |
|                                                                            | Leisure (eg. gym, cinema etc)           | g            | g            | 8            |
|                                                                            | Access to transport                     | h            | h            | h            |
|                                                                            | No particular reason                    | i            | i            | i            |
|                                                                            | Other (please specify)                  |              |              |              |
| 2. Apart from your main                                                    | Shopping in stores                      | а            | а            | a            |
| purpose for coming today,                                                  | Shopping in the supermarket             | b            | b            | b            |
| what else, if anything, will                                               | Shopping in the Market                  | c            | c            | c            |
| you be doing here today?                                                   | I live in this area                     | d            | d            | d            |
| (max. 2 answers)                                                           | Work/Business                           | e            | e            | e            |
|                                                                            | Eating/Drinking Out                     | 1            | f            | 1            |
|                                                                            | Leisure (eg. gym, cinema etc)           | g            | g            | g            |
|                                                                            | Access to transport                     | h            | h            | h            |
|                                                                            | No particular reason                    |              | i            | i            |
|                                                                            | Other (please specify)                  |              |              |              |
| 3. How often do you visit                                                  | Every day                               | а            | а            | а            |
| this town centre during the                                                | Weekly or more often                    | b            | b            | b            |
| DAYTIME?                                                                   | 2 or 3 times a month                    | c            | c            | c            |
| (single answer)                                                            | Monthly                                 | d            | d            | d            |
| (single answer)                                                            | Once every few months                   | e            | e            | e            |
|                                                                            | Less often                              | e<br>(       | (            | f            |
|                                                                            | First visit                             | ß            | g            | g            |
|                                                                            | Don't know/varies                       | B<br>h       | 6            | 6<br>h       |
|                                                                            |                                         |              |              |              |
| <ol> <li>How often do you visit<br/>this town centre during the</li> </ol> | Every day                               | a            | a            | a            |
| EVENING? (ie after 6pm)                                                    | Weekly or more often                    | ь            | b            | b            |
| (single answer)                                                            | 2 or 3 times a month                    | c            | c            | c            |
| (single unswer)                                                            | Monthly                                 | d            | d            | d            |
|                                                                            | Once every few months                   | e            | e            | e            |
|                                                                            | Less often                              | f            | f            | f            |
|                                                                            | First visit                             | g            | g            | g            |
|                                                                            | Don't know/varies                       | h            | h            | h            |
| 5. What MOST attracts you                                                  | Proximity / Convenience                 | а            | а            | а            |
| to this town centre?                                                       | Safety                                  | b            | b            | b            |
| (single answer)                                                            | Attractive Environment                  | c            | c            | c            |
|                                                                            | Ease of parking                         | d            | d            | d            |
|                                                                            | Choice of shops                         | e            | e            | e            |
|                                                                            | Range of places to Eat/Drink            | f            | f            | f            |
|                                                                            | Nothing particular                      | g            | g            | g            |
|                                                                            | A specific retailer / shop (which one?) |              |              |              |
|                                                                            | Other (please specify)                  |              |              |              |
| 6. In which of these places                                                | Food shops                              | а            | а            | а            |
| have you or will you be                                                    | Non food shops                          | ь            | ь            | b            |
| spending money today in this                                               | High street services                    | c            | c            | с            |
| area? (select as many as                                                   | Pub or bar                              | d            | d            | d            |
| apply)                                                                     | Cafe or coffee shop                     | е            | e            | е            |
|                                                                            | Restaurant / Take away                  | f            | f            | f            |
|                                                                            | Supermarkets / General stores           | g            | g            | g            |
|                                                                            | Not spending today                      | ĥ            | ĥ            | ĥ            |
|                                                                            | Other (please specify)                  |              |              |              |
| 7. By the time you leave this                                              | Nothing                                 | а            | a            | a            |
| area today how much do you                                                 | Less than £10                           | b            | b            | b            |
| expect to spend?                                                           | £10 to £20                              | c            | c            | c            |
|                                                                            | £20 to £30                              | d            | d            | d            |
|                                                                            | £20 to £30<br>£30 to £50                | e            | e            | e            |
|                                                                            | E30 10 E30                              | e            | e            | e            |