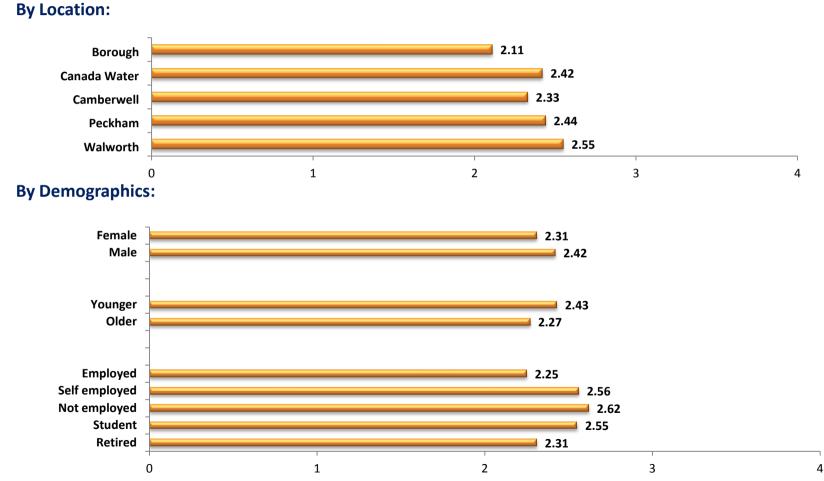

Rating question: 1 disagree strongly – 5 agree strongly Base 949 RO

#### They make the town centre less attractive

The consensus is clearly in agreement with this statement, with particular antipathy in the Bankside/Borough area and among self-employed people.



Q16. How far do you agree with the following statements about the presence of Betting Shops in this town centre? Rating question: 1 disagree strongly – 5 agree strongly Base 949 RO

#### They provide a valuable service for local people

Views on this proposition range between a moderate level of support and a moderate level of rejection. Broadly speaking people without an assured income (self-employed, not working, and students) recognise that Loan shops sometimes offer a lifeline to desperate people unable to borrow elsewhere



Q16. How far do you agree with the following statements about the presence of Betting Shops in this town centre? Rating question: 1 disagree strongly – 5 agree strongly Base 949

### 55

#### They attract anti-social behaviour

Broadly visitors to Southwark town centres agree with the observation that Payday Loan shops attract anti-social behaviour

#### **By Location:**



#### **By Demographics:**



Q16. How far do you agree with the following statements about the presence of Betting Shops in this town centre? Rating question: 1 disagree strongly – 5 agree strongly Base 949 RNI

### They can affect people's health, quality of life or well being

With these style of questions a score over 4 is a rarity and denotes strong feelings on an issue. Everyone and everywhere confirms their agre