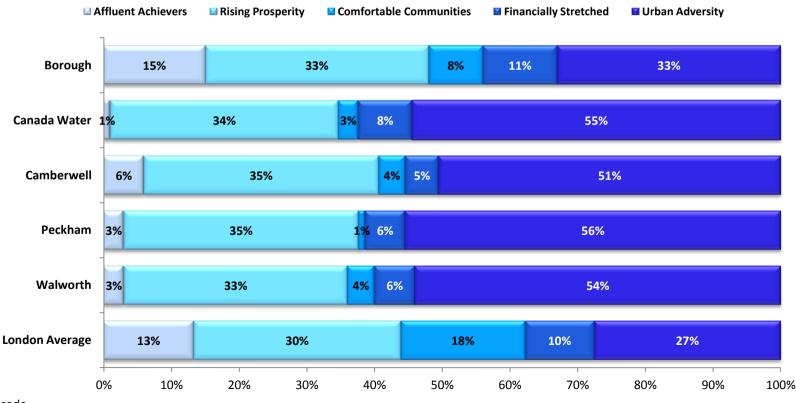

|  |  |  |

### ROI

#### Lifestyle profile

The feature in Southwark town centres is that the 'middle ground' types (*Comfortable Communities* and *Financially Stretched* types), who make up 28% of the London population are almost absent, in Peckham comprising just 7% of visitors. In their place we find a huge presence of the most challenged *Urban Adversity* type who provide more than half the visitors to 4 of our 5 town centres. The profile of the Borough/Bankside area matches the London average much more closely, with a much higher proportion of the wealthiest *Affluent Achievers* type. In all centres the proportion of *Rising Prosperity* types exceeds even London's average; if these young people stay in the borough they will be the next generation of *Affluent Achievers* 



*Q. Postcode* Base: 949

#### Acorn Types: Affluent Achievers





These are some of the most financially successful people in the UK. They live in wealthy, high status rural, semi-rural and suburban areas of the country. These people live in large houses, which are usually detached with four or more bedrooms. High proportion of these people are very well educated and employed in managerial and professional occupations. Many can afford to spend freely and frequently and have also built up savings and investments. Usually confident with new technology and managing their finances, these people are established at the top of the social ladder. They are healthy, wealthy and confident consumers.



Consumer 1

17

#### Acorn Types: Rising Prosperity - Dominant Visitor Type in Southwark Town Ce