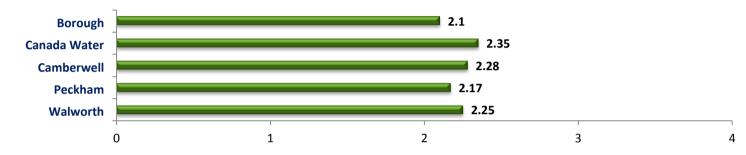

ments about the presence of Betting Shops in this town centre? Rating question: 1 disagree strongly – 5 agree strongly Base 949 ROI

### They make the town centre less attractive

Again, strong levels of agreement with this proposition. In Borough/Bankside there is a stronglyheld view that Betting Shops can jeopardise the character of this historic neighbourhood



#### By Location:

#### **By Demographics:**



Q16. How far do you agree with the following statements about the presence of Betting Shops in this town centre? Rating question: 1 disagree strongly – 5 agree strongly Base 949 RO

#### They provide a valuable service for local people

We see low levels of approbation with this proposition across the board, with agreement just creeping above a 'score' of 2

#### **By Location:**



#### **By Demographics:**



#### They attract anti-social behaviour

Certainly the balance is in agreement with this proposition. People not working are most firmly in agreement, possibly reflecting personal experience



#### By Location:

#### **By Demographics:**



Q16. How far do you agree with the following statements about the presence of Betting Shops in this town centre? Rating question: 1 disagree strongly – 5 agree strongly Base 949 RNI

### They can affect people's health, quality of life or well being

There is a strong level of agreement with this statement. Most groups 'score' over 4, a rarity indicating very firm support

#### By Location:



#### **By Demographics:**



### ROI

# **Perception of Betting Shops**

#### They attract the wrong type of people

There are str