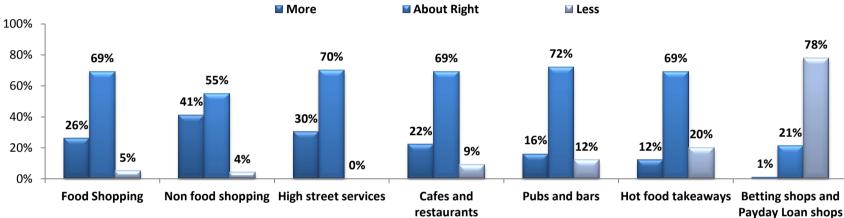

The town centres are :

Borough / Bankside area Camberwell Canada Water (including Surrey Quays shopping centre) Peckham Walworth (including Elephant shopping centre)

ROI Team have now competed the two projects :