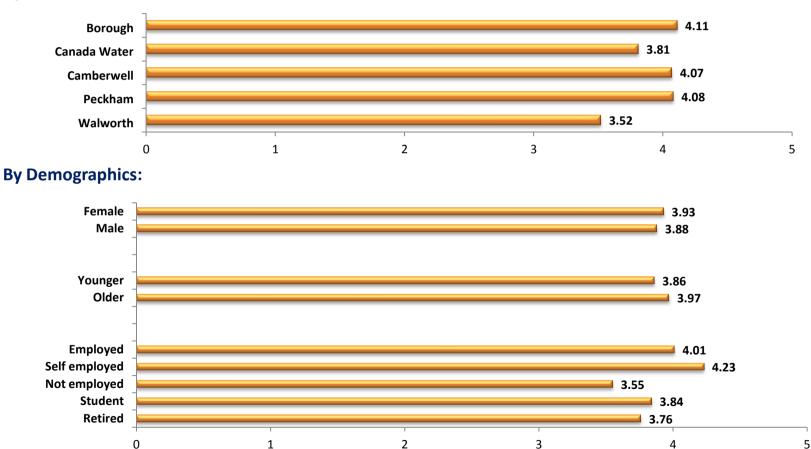

nts about the presence of Betting Shops in this town centre? Rating question: 1 disagree strongly – 5 agree strongly Base 949

### 55

#### They attract anti-social behaviour

Broadly visitors to Southwark town centres agree with the observation that Payday Loan shops attract anti-social behaviour

#### **By Location:**



#### **By Demographics:**



Q16. How far do you agree with the following statements about the presence of Betting Shops in this town centre? Rating question: 1 disagree strongly – 5 agree strongly Base 949 RNI

### They can affect people's health, quality of life or well being

With these style of questions a score over 4 is a rarity and denotes strong feelings on an issue. Everyone and everywhere confirms their agreement, with self-employed people especially scathing



#### By Location:

### They attract the wrong type of people

Whilst there is agreement everywhere with this proposition, 'students' provide something of an outlier. Interviewers reported young people felt uncomfortable with the assumptions behind this statement

#### **By Location:**



#### By Demographics:



Q16. How far do you agree with the following statements about the presence of Betting Shops in this town centre? Rating question: 1 disagree strongly – 5 agree strongly Base 949 RO



# **Understanding Perceptions of Southwark Town Centres**

February 2014



The Pyramid 31 Queen Elizabeth Street London SE1 2LP

info@roiteam.co.uk www.roiteam.co.uk