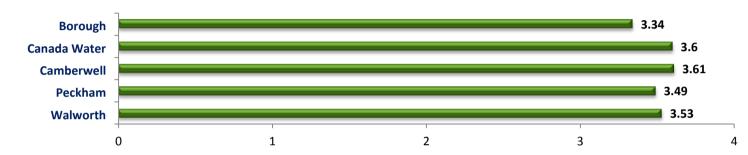

proposition. In Borough/Bankside there is a stronglyheld view that Betting Shops can jeopardise the character of this historic neighbourhood



#### By Location:

#### **By Demographics:**



Q16. How far do you agree with the following statements about the presence of Betting Shops in this town centre? Rating question: 1 disagree strongly – 5 agree strongly Base 949 RO

#### They provide a valuable service for local people

We see low levels of approbation with this proposition across the board, with agreement just creeping above a 'score' of 2

#### **By Location:**



#### **By Demographics:**



#### They attract anti-social behaviour

Certainly the balance is in agreement with this proposition. People not working are most firmly in agreement, possibly reflecting personal experience



#### By Location:

#### **By Demographics:**



Q16. How far do you agree with the following statements about the presence of Betting Shops in this town centre? Rating question: 1 disagree strongly – 5 agree strongly Base 949 RNI

### They can affect people's health, quality of life or well being

There is a strong level of agreement with this statement. Most groups 'score' over 4, a rarity indicating very firm support

#### By Location:



#### **By Demographics:**



### ROI

# **Perception of Betting Shops**

#### They attract the wrong type of people

There are strong levels of agreement that Betting shops tend to attract 'the wrong type of people', with all town centres approving the statement. Lowest levels of support are among students and people in the Borough/Bankside area - whe