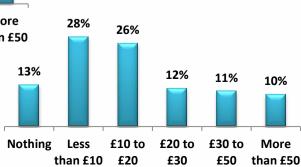

#### Date+Time:

ROI

ð

5

|                                                                            |                                         | Respondent 1 | Respondent 2 | Respondent 3 |
|----------------------------------------------------------------------------|-----------------------------------------|--------------|--------------|--------------|
| 1. What is your main purpose                                               | Shopping in stores                      | а            | а            | a            |
| for visiting this town centre                                              | Shopping in a supermarket               | ь            | ь            | b            |
| today? (single answer)                                                     | Shopping in the Market                  | ¢            | c            | c            |
|                                                                            | I live in this area                     | d            | d            | d            |
|                                                                            | Work/Business                           | e            | e            | е            |
|                                                                            | Eating/Drinking                         | f            | f            | f            |
|                                                                            | Leisure (eg. gym, cinema etc)           | g            | g            | 8            |
|                                                                            | Access to transport                     | h            | h            | h            |
|                                                                            | No particular reason                    | i            | i            | i            |
|                                                                            | Other (please specify)                  |              |              |              |
| 2. Apart from your main                                                    | Shopping in stores                      | а            | а            | a            |
| purpose for coming today,                                                  | Shopping in the supermarket             | b            | b            | b            |
| what else, if anything, will                                               | Shopping in the Market                  | c            | c            | c            |
| you be doing here today?                                                   | I live in this area                     | d            | d            | d            |
| (max. 2 answers)                                                           | Work/Business                           | e            | e            | e            |
|                                                                            | Eating/Drinking Out                     | 1            | f            | 1            |
|                                                                            | Leisure (eg. gym, cinema etc)           | g            | g            | g            |
|                                                                            | Access to transport                     | h            | h            | h            |
|                                                                            | No particular reason                    |              | i            | i            |
|                                                                            | Other (please specify)                  |              |              |              |
| 3. How often do you visit                                                  | Every day                               | а            | а            | а            |
| this town centre during the                                                | Weekly or more often                    | b            | b            | b            |
| DAYTIME?                                                                   | 2 or 3 times a month                    | c            | c            | c            |
| (single answer)                                                            | Monthly                                 | d            | d            | d            |
| (single answer)                                                            | Once every few months                   | e            | e            | e            |
|                                                                            | Less often                              | e<br>(       | (            | f            |
|                                                                            | First visit                             | ß            | g            | g            |
|                                                                            | Don't know/varies                       | B<br>h       | 6            | 6<br>h       |
|                                                                            |                                         |              |              |              |
| <ol> <li>How often do you visit<br/>this town centre during the</li> </ol> | Every day                               | a            | a            | a            |
| EVENING? (ie after 6pm)                                                    | Weekly or more often                    | ь            | b            | b            |
| (single answer)                                                            | 2 or 3 times a month                    | c            | c            | c            |
| (single unswer)                                                            | Monthly                                 | d            | d            | d            |
|                                                                            | Once every few months                   | e            | e            | e            |
|                                                                            | Less often                              | f            | f            | f            |
|                                                                            | First visit                             | g            | g            | g            |
|                                                                            | Don't know/varies                       | h            | h            | h            |
| 5. What MOST attracts you                                                  | Proximity / Convenience                 | а            | а            | а            |
| to this town centre?                                                       | Safety                                  | b            | b            | b            |
| (single answer)                                                            | Attractive Environment                  | c            | c            | c            |
|                                                                            | Ease of parking                         | d            | d            | d            |
|                                                                            | Choice of shops                         | e            | e            | e            |
|                                                                            | Range of places to Eat/Drink            | f            | f            | f            |
|                                                                            | Nothing particular                      | g            | g            | g            |
|                                                                            | A specific retailer / shop (which one?) |              |              |              |
|                                                                            | Other (please specify)                  |              |              |              |
| 6. In which of these places                                                | Food shops                              | а            | а            | а            |
| have you or will you be                                                    | Non food shops                          | ь            | ь            | b            |
| spending money today in this                                               | High street services                    | c            | c            | с            |
| area? (select as many as                                                   | Pub or bar                              | d            | d            | d            |
| apply)                                                                     | Cafe or coffee shop                     | е            | e            | е            |
|                                                                            | Restaurant / Take away                  | f            | f            | f            |
|                                                                            | Supermarkets / General stores           | g            | g            | g            |
|                                                                            | Not spending today                      | ĥ            | ĥ            | ĥ            |
|                                                                            | Other (please specify)                  |              |              |              |
| 7. By the time you leave this                                              | Nothing                                 | а            | a            | a            |
| area today how much do you                                                 | Less than £10                           | b            | b            | b            |
| expect to spend?                                                           | £10 to £20                              | c            | c            | c            |
|                                                                            | £20 to £30                              | d            | d            | d            |
|                                                                            | £20 to £30<br>£30 to £50                | e            | e            | e            |
|                                                                            | E30 10 E30                              | e            | e            | e            |