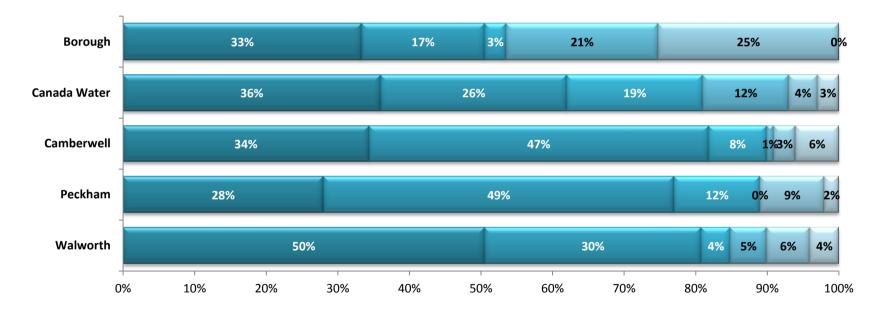

#### **Interview locations**

| Town centre  | Locations                                                                            |
|--------------|--------------------------------------------------------------------------------------|
| Borough Area | Borough Market<br>Borough High Street / Union Street<br>Bankside                     |
| Camberwell   | Corner of Camberwell Green<br>Exits from Butterfly Walk shopping cer<br>Denmark Hill |
| Canada Water | Library<br>Surrey Quays shopping centre<br>Lower Road                                |
| Peckham      | Town Square<br>Rye Lane / Hanover Park<br>Peckham Rye Station                        |
| Walworth     | Elephant shopping centre<br>Walworth Road / Browning Street                          |

At all town centres we achieved at least 25% of the sample at each location. In some centres we have noted significant differences between locations In Camberwell, owing to local factors, we were not able to achieve 25% of sample at the Denmark Hill location