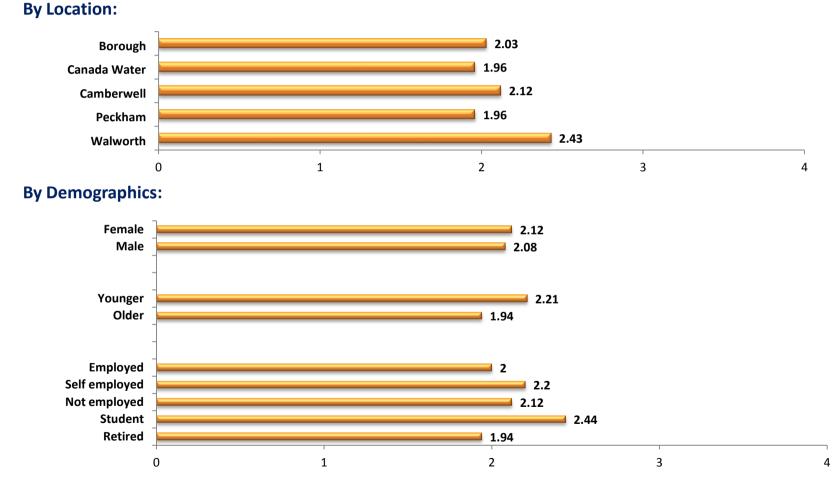

The town centres are :

Borough / Bankside area Camberwell Canada Water (including Surrey Quays shopping centre) Peckham Walworth (including Elephant shopping centre)

ROI Team have now competed the two projects :