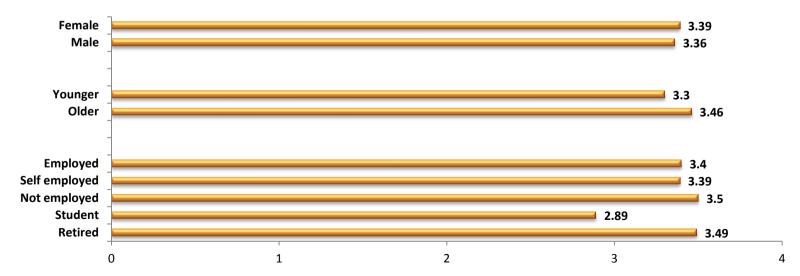

tion:**



#### **By Demographics:**



Q16. How far do you agree with the following statements about the presence of Betting Shops in this town centre? Rating question: 1 disagree strongly – 5 agree strongly Base 949 RNI

### They can affect people's health, quality of life or well being

With these style of questions a score over 4 is a rarity and denotes strong feelings on an issue. Everyone and everywhere confirms their agreement, with self-employed people especially scathing



#### By Location:

### They attract the wrong type of people

Whilst there is agreement everywhere with this proposition, 'students' provide something of an outlier. Interviewers reported young people felt uncomfortable with the assumptions behind this statement

#### **By Location:**



#### By Demographics:



Q16. How far do you agree with the following statements about the presence of Betting Shops in this town centre? Rating question: 1 disagree strongly – 5 agree strongly Base 949 RO



# **Understanding Perceptions of Southwark Town Centres**

February 2014



The Pyramid 31 Queen Elizabeth Street London SE1 2LP

info@roiteam.co.uk www.roiteam.co.uk