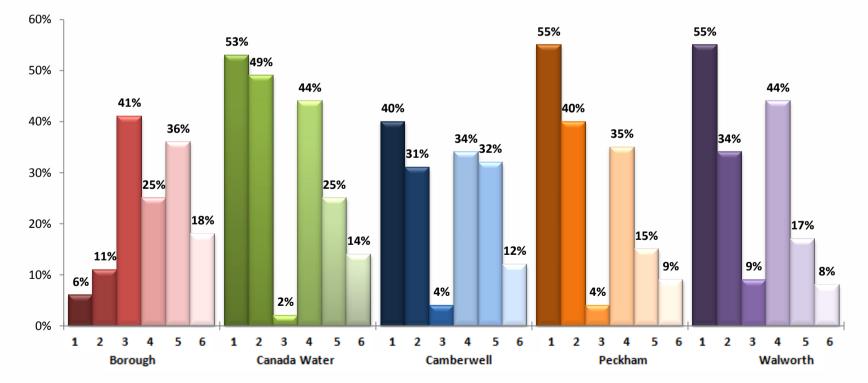

rdest and experiencing the most difficult social and financial conditions. Household incomes are low, nearly always below the national average. The level of people having difficulties with debt or having been refused credit approaches double the national average. Levels of qualifications are low and those in work are likely to be employed in semi-skilled or unskilled occupations



## **Visitor Behaviour**

ROI

#### **Purpose for visit**

'Shopping in stores' is the dominant reason for coming to Southwark's town centres. With the exception of Borough Market the pull of markets is less of a factor than may be imagined, attracting less than 1 visitor in 10 - even on Walworth Road. In the Borough/Bankside area however, Borough Market outpoints all other shopping choices by more than 2 to 1



1. Shopping in Stores 2. Shopping in a Supermarket 3. Shopping in the market 4. I live in this area 5. Work/Business 6. Eating/Drinking

Q1. What is your main purpose for visiting here today? (single answer)

Q2. Apart from your main purpose for coming today, what else, if anything, will you be doing here today? (max 2 answers) Base: 949

### Visiting habits during daytime and evening

Southwark town centres are frequently visited during daytime, with three guarters visiting weekly or more often. However for evenings the proportion falls to a third or less, with almost half avoiding evening visits altogether. Commercially this is a missed opportunity



**Evening** 

■ Weekly or more often ■ Monthly or more often ■ Less than monthly ■ Less often&Never ■ Don't know/varies Evervdav



Q 3