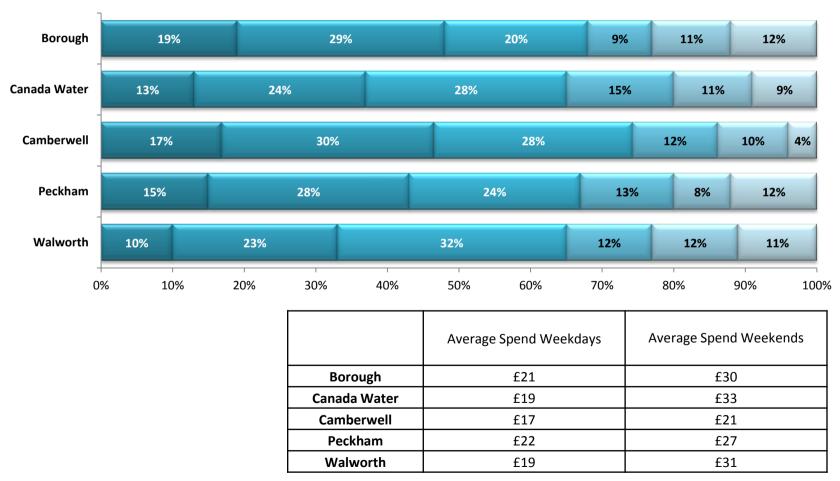

On the traditional High Streets 'Choice of shops' is still the attraction for a quarter of visitors – a tribute to the resilience of these retail-led High Streets



## **Spending Habits**

This graph shows how Southwark town centres combine to provide a full and balanced shopping offer: Borough/Bankside for coffee shops, supermarket in Canada Water, Walworth for 'food shops', and so on. And all centres offer something of everything



#### **Spending Habits**

In Southwark town centres spend is broadly in line with other UK High Streets that we know. At weekends average spend in Borough/Bankside, Canada Water, and Walworth is significantly higher. But Peckham and Camberwell are missing out on the 'weekend boost' as the wealthier visitors avoid their local High Street to spend elsewhere



Nothing Less than £10 £10 to £20 £20 to £30 £30 to £50 More than £50

Q7 By the time you leave this area today, how much do you expect to spend? Base 949 ROI



#### Spending habits by lifestyle type

From this slide we see that shopping spend in Southwark town centres is falling short of its potential because of modest spend by shoppers in the wealthier categories who may be using their local centres for top-up shopping. For example average spend by shoppers in the wealthy *Rising Prosperity* type is scarcely higher than for the benefits-dependent *Urban Adversity* type – but could be much higher



#### **Affluent Achievers**





**Comfortable Communities** 





#### Urban Adversity



Q7 By the time you leave this area today, how much do you expect to spend? Base 949

#### **Means o