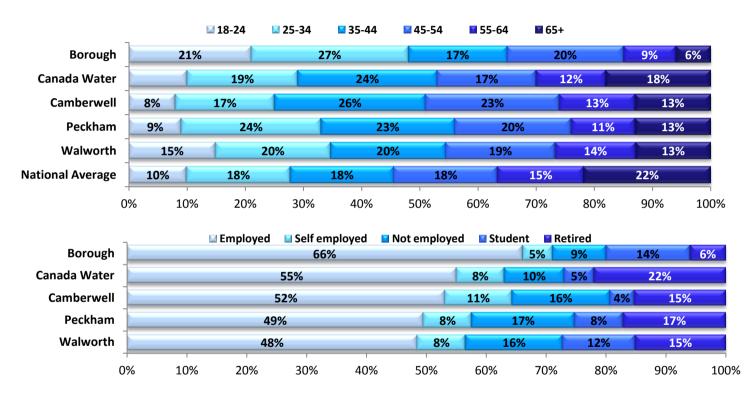

Canada Water too draws quite strongly to the NE along the Jubilee Line



ROI



#### **Distribution of local respondents**

All 5 Southwark town centres have a good local draw. It can be seen that Peckham draws quite strongly to the SE, whilst Canada Water has a strong hinterland in the Surrey Quays neighbourhoods. Camberwell's catchment is rather dispersed, whereas Walworth (including E&C) recruits almost entirely on its doorstep. Borough/Bankside attracts visitors from all across central London





#### Age, gender and employment status

Southwark town centres have a young profile. In the Borough/Bankside area almost half of visitors are under 25 – compared with the national average of 28%. Unemployment is a feature on the traditional High Streets of Camberwell, Peckham, and Walworth





Q19. Which age group do you fall into? Q20. What is your employment status? Base 949

## Lifestyle profiling by ACORN

ACORN is a segmentation tool which categorises the UK's population by lifestyle types based on residential postcodes

ACORN segments households and neighbourhoods into 5 Categories, 17 Groups and 59 Types.

It provides detailed understanding of the consumer and lifestyle characteristics of people and places across the UK. By analysing significant social factors and population behaviour, it provides precise information and an in-depth understanding of the different types of people.

| <b>Category 1</b><br>Affluent Achievers |                                | Category 2<br>Rising Prosperity |                                  | Category 3<br>Comfortable Communities |