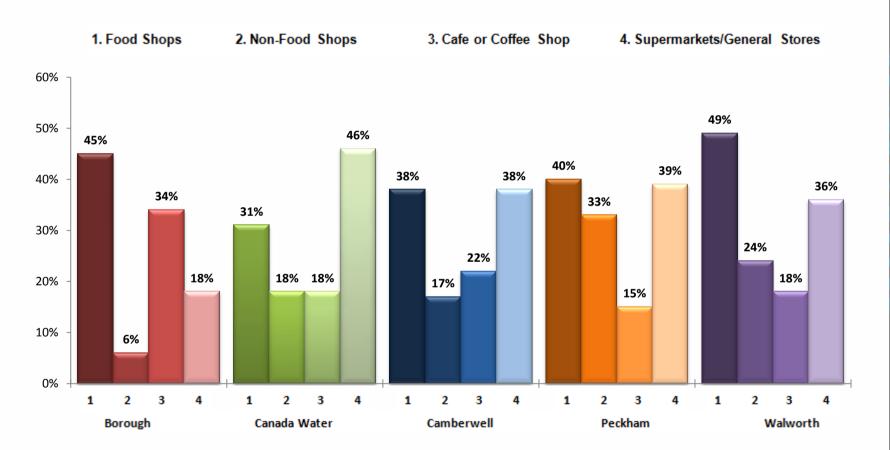

ow/varies Evervdav



Q 3 & 4. How often do you visit this town centre during the daytime? And evening? Base 949

ROI



#### Attraction to Southwark town centres

Most visits to Southwark town centres are by default, with half of people going there simply because it's close. In Camberwell and Peckham 'Nothing Particular' was a popular answer for respondents. On the traditional High Streets 'Choice of shops' is still the attraction for a quarter of visitors – a tribute to the resilience of these retail-led High Streets



## **Spending Habits**

This graph shows how Southwark town centres combine to provide a full and balanced shopping offer: Borough/Bankside for coffee shops, supermarket in Canada Water, Walworth for 'food shops', and so on. And all centres offer something of everything



#### **Spending Habits**

In Southwark town centres spend is broadly in line with other UK High Streets that we know. At weekends average spend in Borough/Bankside, Canada Water, and Walworth is significantly higher. But Peckham and Camberwell are missing out on the 'weekend boost' as the wealthier visitors avoid their local High Street to spend elsewhere



Nothing Less than £10 £10 to £20 £20 to £30 £30 to £50 More than £50

Q7 By the time you leave this area today, how much do you expect to spend? Base 949 ROI



#### Spending habits by lifestyle type

From this slide we see that shopping spend in Southwark town centres is falling short of its potential because of modest spend by shoppers in the wealthier categories who may be using their local centres for top-up shopping. For example