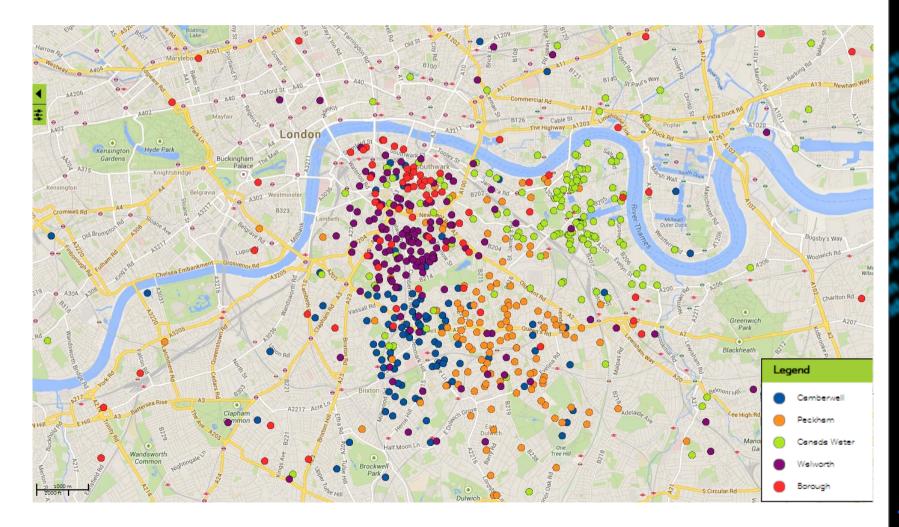

The town centres are :

Borough / Bankside area Camberwell Canada Water (including Surrey Quays shopping centre) Peckham Walworth (including Elephant shopping centre)

ROI Team have now competed the two projects :

#### **Interview locations**

| Town centre  | Locations                                                                            |
|--------------|--------------------------------------------------------------------------------------|
| Borough Area | Borough Market<br>Borough High Street / Union Street<br>Bankside                     |
| Camberwell   | Corner of Camberwell Green<br>Exits from Butterfly Walk shopping cer<br>Denmark Hill |
| Canada Water | Library<br>Surrey Quays shopping centre<br>Lower Road                                |
| Peckham      | Town Square<br>Rye Lane / Hanover Park<br>Peckham Rye Station                        |
| Walworth     | Elephant shopping centre<br>Walworth Road / Browning Street                          |