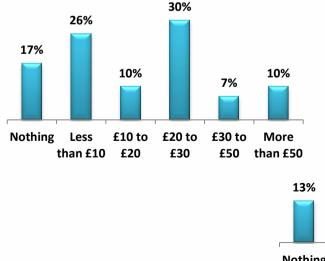

#### Date+Time:

ROI

ð

5

|                                                                            |                                         | Respondent 1 | Respondent 2 | Respondent 3 |
|----------------------------------------------------------------------------|-----------------------------------------|--------------|--------------|--------------|
| 1. What is your main purpose                                               | Shopping in stores                      | а            | а            | a            |
| for visiting this town centre                                              | Shopping in a supermarket               | ь            | ь            | b            |
| today? (single answer)                                                     | Shopping in the Market                  | ¢            | c            | c            |
|                                                                            | I live in this area                     | d            | d            | d            |
|                                                                            | Work/Business                           | e            | e            | е            |
|                                                                            | Eating/Drinking                         | f            | f            | f            |
|                                                                            | Leisure (eg. gym, cinema etc)           | g            | g            | 8            |
|                                                                            | Access to transport                     | h            | h            | h            |
|                                                                            | No particular reason                    | i            | i            | i            |
|                                                                            | Other (please specify)                  |              |              |              |
| 2. Apart from your main                                                    | Shopping in stores                      | а            | а            | a            |
| purpose for coming today,                                                  | Shopping in the supermarket             | b            | b            | b            |
| what else, if anything, will                                               | Shopping in the Market                  | c            | c            | c            |
| you be doing here today?                                                   | I live in this area                     | d            | d            | d            |
| (max. 2 answers)                                                           | Work/Business                           | e            | e            | e            |
|                                                                            | Eating/Drinking Out                     | 1            | f            | 1            |
|                                                                            | Leisure (eg. gym, cinema etc)           | g            | g            | g            |
|                                                                            | Access to transport                     | h            | h            | h            |
|                                                                            | No particular reason                    |              | i            | i            |
|                                                                            | Other (please specify)                  |              |              |              |
| 3. How often do you visit                                                  | Every day                               | а            | а            | а            |
| this town centre during the                                                | Weekly or more often                    | b            | b            | b            |
| DAYTIME?                                                                   | 2 or 3 times a month                    | c            | c            | c            |
| (single answer)                                                            | Monthly                                 | d            | d            | d            |
| (single answer)                                                            | Once every few months                   | e            | e            | e            |
|                                                                            | Less often                              | e<br>(       | (            | f            |
|                                                                            | First visit                             | ß            | g            | g            |
|                                                                            | Don't know/varies                       | B<br>h       | 6            | 6<br>h       |
|                                                                            |                                         |              |              |              |
| <ol> <li>How often do you visit<br/>this town centre during the</li> </ol> | Every day                               | a            | a            | a            |
| EVENING? (ie after 6pm)                                                    | Weekly or more often                    | ь            | b            | b            |
| (single answer)                                                            | 2 or 3 times a month                    | c            | c            | c            |
| (single unswer)                                                            | Monthly                                 | d            | d            | d            |
|                                                                            | Once every few months                   | e            | e            | e            |
|                                                                            | Less often                              | f            | f            | f            |
|                                                                            | First visit                             | g            | g            | g            |
|                                                                            | Don't know/varies                       | h            | h            | h            |
| 5. What MOST attracts you                                                  | Proximity / Convenience                 | а            | а            | а            |
| to this town centre?                                                       | Safety                                  | b            | b            | b            |
| (single answer)                                                            | Attractive Environment                  | c            | c            | c            |
|                                                                            | Ease of parking                         | d            | d            | d            |
|                                                                            | Choice of shops                         | e            | e            | e            |
|                                                                            | Range of places to Eat/Drink            | f            | f            | f            |
|                                                                            | Nothing particular                      | g            | g            | g            |
|                                                                            | A specific retailer / shop (which one?) |              |              |              |
|                                                                            | Other (please specify)                  |              |              |              |
| 6. In which of these places                                                | Food shops                              | а            | а            | а            |
| have you or will you be                                                    | Non food shops                          | ь            | ь            | b            |
| spending money today in this                                               | High street services                    | c            | c            | с            |
| area? (select as many as                                                   | Pub or bar                              | d            | d            | d            |
| apply)                                                                     | Cafe or coffee shop                     | е            | e            | е            |
|                                                                            | Restaurant / Take away                  | f            | f            | f            |
|                                                                            | Supermarkets / General stores           | g            | g            | g            |
|                                                                            | Not spending today                      | ĥ            | ĥ            | ĥ            |
|                                                                            | Other (please specify)                  |              |              |              |
| 7. By the time you leave this                                              | Nothing                                 | а            | a            | a            |
| area today how much do you                                                 | Less than £10                           | b            | b            | b            |
| expect to spend?                                                           | £10 to £20                              | c            | c            | c            |
|                                                                            | £20 to £30                              | d            | d            | d            |
|                                                                            | £20 to £30<br>£30 to £50                | e            | e            | e            |
|                                                                            | E30 10 E30                              | e            | e            | e            |