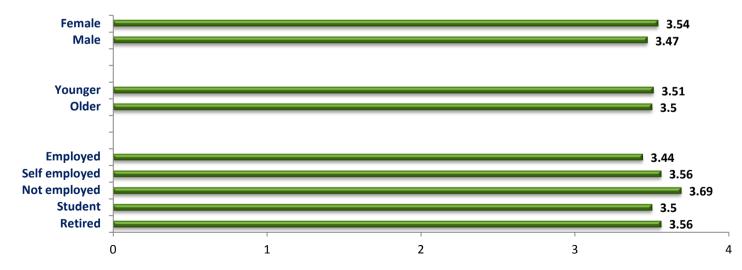

onglyheld view that Betting Shops can jeopardise the character of this historic neighbourhood



#### By Location:

#### **By Demographics:**



Q16. How far do you agree with the following statements about the presence of Betting Shops in this town centre? Rating question: 1 disagree strongly – 5 agree strongly Base 949 RO

#### They provide a valuable service for local people

We see low levels of approbation with this proposition across the board, with agreement just creeping above a 'score' of 2

#### **By Location:**



#### **By Demographics:**



#### They attract anti-social behaviour

Certainly the balance is in agreement with this proposition. People not working are most firmly in agreement, possibly reflecting personal experience



#### By Location:

#### **By Demographics:**



Q16. How far do you agree with the following statements about the presence of Betting Shops in this town centre? Rating question: 1 disagree strongly – 5 agree strongly Base 949 RNI

### They can affect people's health, quality of life or well being

There is a strong level of agreement with this statement. Most groups 'score' over 4, a rarity indicating very firm support

#### By Location:



#### **By Demographics:**



### ROI

# **Perception of Betting Shops**

#### They attract the wrong type of people

There are strong levels of agreement that Betting shops tend to attract 'the wrong type of people', with all town centres approving the statement. Lowest levels of support are among students and people in the Borough/Bankside area - where there are fewer Betting shops



#### By Loca