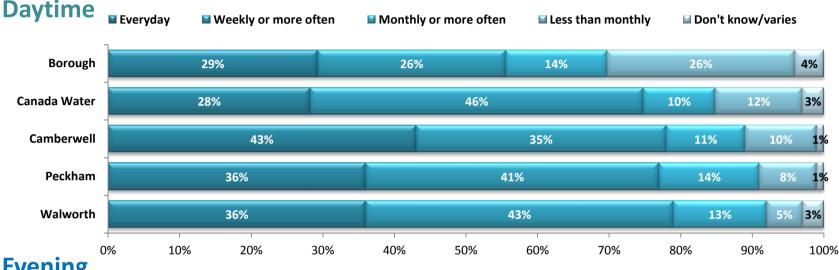

0 - even on Walworth Road. In the Borough/Bankside area however, Borough Market outpoints all other shopping choices by more than 2 to 1



1. Shopping in Stores 2. Shopping in a Supermarket 3. Shopping in the market 4. I live in this area 5. Work/Business 6. Eating/Drinking

Q1. What is your main purpose for visiting here today? (single answer)

Q2. Apart from your main purpose for coming today, what else, if anything, will you be doing here today? (max 2 answers) Base: 949

### Visiting habits during daytime and evening

Southwark town centres are frequently visited during daytime, with three guarters visiting weekly or more often. However for evenings the proportion falls to a third or less, with almost half avoiding evening visits altogether. Commercially this is a missed opportunity



**Evening** 

■ Weekly or more often ■ Monthly or more often ■ Less than monthly ■ Less often&Never ■ Don't know/varies Evervdav



Q 3 & 4. How often do you visit this town centre during the daytime? And evening? Base 949

ROI



#### Attraction to Southwark town centres

Most visits to Southwark town centres are by default, with half of people going there simply because it's close. In Camberwell and Peckham 'Nothing Particular' was a popular answer for respondents. On the traditional High Streets 'Choice of shops' is still the attraction for a quarter of visitors – a tribute to the resilience of these retail-led High Streets



## **Spending Habits**

This graph shows how Southwark town centres combine to provide a full and balanced shopping offer: Borough/Bankside for coffee shops, su