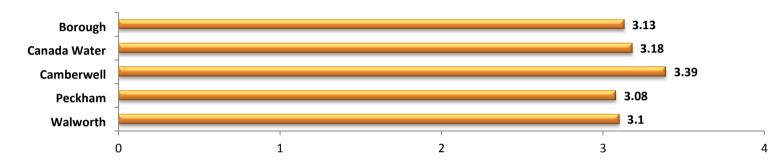

? Rating question: 1 disagree strongly – 5 agree strongly Base 949 RO

#### They provide a valuable service for local people

Views on this proposition range between a moderate level of support and a moderate level of rejection. Broadly speaking people without an assured income (self-employed, not working, and students) recognise that Loan shops sometimes offer a lifeline to desperate people unable to borrow elsewhere



Q16. How far do you agree with the following statements about the presence of Betting Shops in this town centre? Rating question: 1 disagree strongly – 5 agree strongly Base 949

### 55

#### They attract anti-social behaviour

Broadly visitors to Southwark town centres agree with the observation that Payday Loan shops attract anti-social behaviour

#### **By Location:**



#### **By Demographics:**



Q16. How far do you agree with the following statements about the presence of Betting Shops in this town centre? Rating question: 1 disagree strongly – 5 agree strongly Base 949 RNI

### They can affect people's health, quality of life or well being

With these style of questions a score over 4 is a rarity and denotes strong feelings on an issue. Everyone and everywhere confirms their agreement, with self-employed people especially scathing



#### By Location:

### They attract the wrong type of people

Whilst there is agreement everywhere with this proposition, 'students' provide something of an outlier. Interviewers reported young people felt uncomfortable with the assumptions behind this statement

#### **By Location:**



#### By Demographics:



Q16. Ho