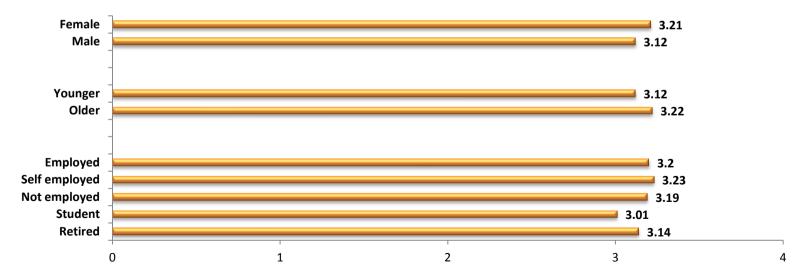

strongly – 5 agree strongly Base 949 RO

#### They provide a valuable service for local people

Views on this proposition range between a moderate level of support and a moderate level of rejection. Broadly speaking people without an assured income (self-employed, not working, and students) recognise that Loan shops sometimes offer a lifeline to desperate people unable to borrow elsewhere



Q16. How far do you agree with the following statements about the presence of Betting Shops in this town centre? Rating question: 1 disagree strongly – 5 agree strongly Base 949

### 55

#### They attract anti-social behaviour

Broadly visitors to Southwark town centres agree with the observation that Payday Loan shops attract anti-social behaviour

#### **By Location:**



#### **By Demographics:**



Q16. How far do you agree with the following statements about the presence of Betting Shops in this town centre? Rating question: 1 disagree strongly – 5 agree strongly Base 949 RNI

### They can affect people's health, quality of life or well being

With these style of questions a score over 4 is a rarity and denotes strong feelings on an issue. Everyone and everywhere confirms their agreement, with self-employed people especially scathing



#### By Location:

### They attract the wrong type of people

Whilst there is agreement everywhere with this proposition, 'students' provide something of an outlier. Interviewers reported young people felt uncomfortable with the assumptions behind this statement

#### **By Location:**



#### By Demographics:



Q16. How far do you agree with the f