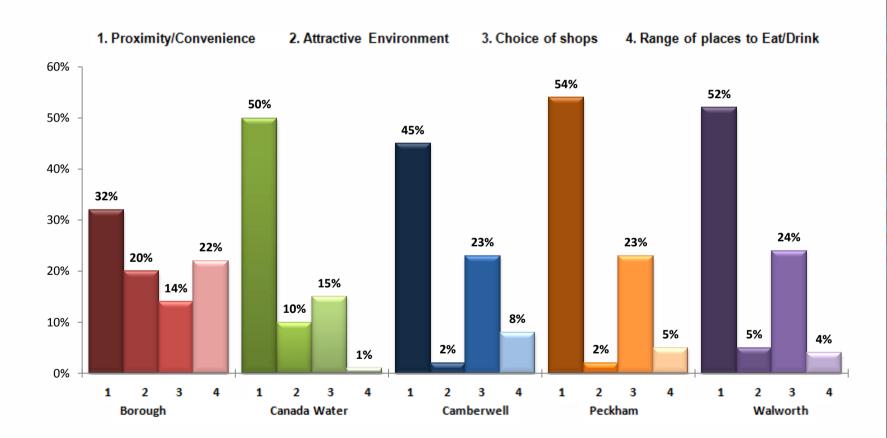

en. However for evenings the proportion falls to a third or less, with almost half avoiding evening visits altogether. Commercially this is a missed opportunity



**Evening** 

■ Weekly or more often ■ Monthly or more often ■ Less than monthly ■ Less often&Never ■ Don't know/varies Evervdav



Q 3 & 4. How often do you visit this town centre during the daytime? And evening? Base 949

ROI



#### Attraction to Southwark town centres

Most visits to Southwark town centres are by default, with half of people going there simply because it's close. In Camberwell and Peckham 'Nothing Particular' was a popular answer for respondents. On the traditional High Streets 'Choice of shops' is still the attraction for a quarter of visitors – a tribute to the resilience of these retail-led High Streets



## **Spending Habits**

This graph shows how Southwark town centres combine to provide a full and balanced shopping offer: Borough/Bankside for coffee shops, supermarket in Canada Water, Walworth for 'food shops', and so on. And all centres offer something of everything



#### **Spending Habits**

In Southwark town centres spend is broadly in line with other UK High Streets that we know. At weekends average spend in Borough/Bankside, Canada Water, and Walworth is significantly higher. But Peckham and Camberwell are missing out on the 'weekend boost' as the wealthier visitors avoid their local High Street to spend elsewhere



Nothing Less than £10 £10 to £20 £20 to £30 £30 to £50 More than £50

Q7 By the time you leave this area today, how much do you expect to spend? Base 949 ROI



##