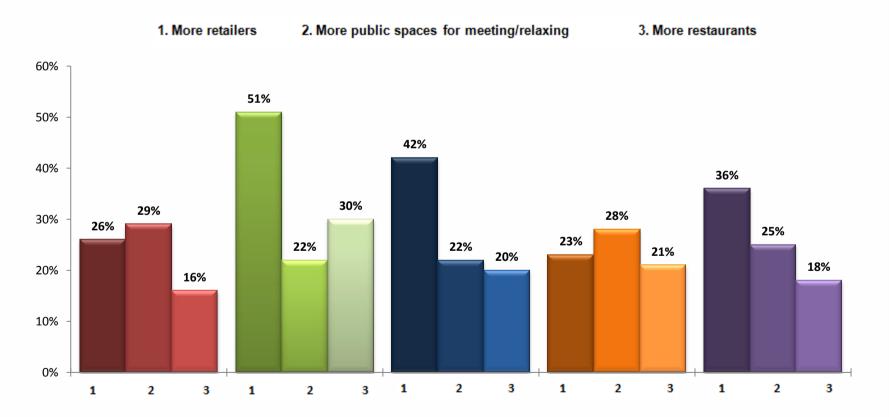

d restaurants, and more than a quarter lament the closure of pubs and bars. In Camberwell 1 in 5 believes there are too many hot food take-aways

#### Camberwell







*Q9. Of the following facilities, do you think there should be MORE/LESS or ABOUT THE SAME in this town centre?* Base 949



#### **Appetite for facilities (3)**

In Walworth there is a stronger wish for more of some types of provision – especially 'non food shopping' and 'High Street services'. And almost 1 in 5 believes there are too many 'hot food take-aways'

#### Walworth





#### Reasons to visit more often

From a long list of options only three reasons for visiting more often are strongly supported. At Canada Water there is clear dissatisfaction with the current shopping offer and a wish for an enhanced F&B offer



#### ROI

#### **Dislikes for Borough/Bankside area**

These slides analyse responses to the question below 'what do you most dislike about this town centre'? The size of a word or phrase indicates the number of respondents referencing it. We have not reported people, approx one in 4, who said there was 'nothing to dislike' about their town centre





#### **Dislikes for Canada Water**

Responses at Canada Water suggest a growing level of ennui with the environment and what is provided. More and Better are the asks, but there is also concern about safety in the area





### **Dislikes for Camberwell**

We find a web of dislikes around Camberwell linking street drinkers, Betting shops, beggars, and an unsavoury environment



# **Dislikes for Peckham**

Issues around Peckham are similar