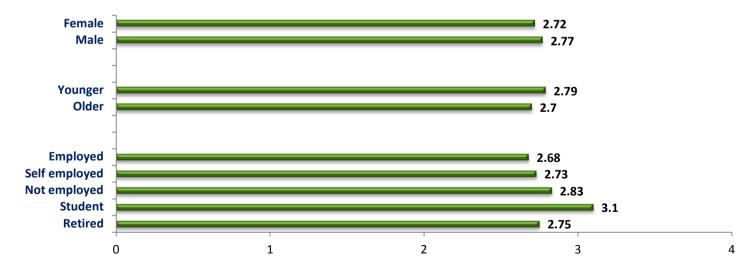

ay Loan shops**



**Reasons to visit** Monthly: To borrow money Occasionally: Browse, take a loan Different times: Enquire

Q12. How often do you visit Betting Shops? Q13. When did you last visit one and what did you do there? Base 949

ROI

#### People less likely to visit this town centre because of them

This analysis is based on a scale of 1 to 5 - so any 'score' above 2.5 shows a balance in agreement with the statement. People not working, plus visitors to Borough/Bankside and Peckham are most strongly in agreement here



#### **By Demographics:**

**By Location:** 



### They provide a meeting place for local people

There is recognition that Betting Shops provide a place for people to meet and socialise. Students seem to favour them for this purpose



#### **By Demographics:**



### They reduce the diversity of shops in this town centre

We see strong levels of agreement with this proposition. Older visitors and those not working show the strongest levels of agreement

#### Borough Canada Water Camberwell Peckham Walworth 0 1 2 3 4 3.49

#### **By Demographics:**

**By Location:** 



Q16. How far do you agree with the following statements about the presence of Betting Shops in this town centre? Rating question: 1 disagree strongly – 5 agree strongly Base 949 ROI

### They make the town centre less attractive

Again, strong levels of agreement with this proposition. In Borough/Bankside there is a stronglyheld view that Betting Shops can jeopardise the character of this historic neighbourhood



#### By Location:

#### **By Demographics:**



Q16. How far do you