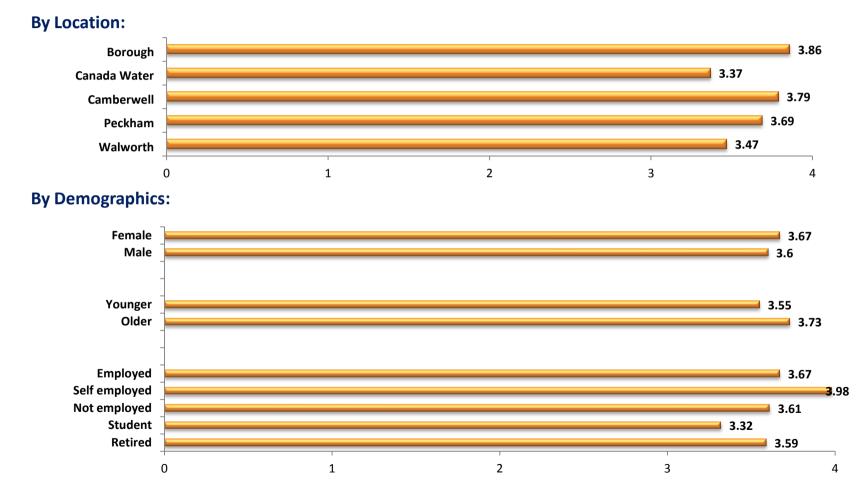

for this proposition



Q16. How far do you agree with the following statements about the presence of Betting Shops in this town centre? Rating question: 1 disagree strongly – 5 agree strongly Base 949

### 52

### They reduce the diversity of shops in this town centre

There is a broadly uniform accord that Payday Loan shops are reducing diversity for town centre shoppers



#### By Location:

#### By Demographics:



Q16. How far do you agree with the following statements about the presence of Betting Shops in this town centre? Rating question: 1 disagree strongly – 5 agree strongly Base 949 RO

#### They make the town centre less attractive

The consensus is clearly in agreement with this statement, with particular antipathy in the Bankside/Borough area and among self-employed people.



Q16. How far do you agree with the following statements about the presence of Betting Shops in this town centre? Rating question: 1 disagree strongly – 5 agree strongly Base 949 RO

#### They provide a valuable service for local people

Views on this proposition range between a moderate level of support and a moderate level of rejection. Broadly speaking people without an assured income (self-employed, not working, and students) recognise that Loan shops sometimes offer a lifeline to desperate people unable to borrow elsewhere



Q16. How far do you agree with the following statements about the presence of Betting Shops in this town centre? Rating question: 1 disagree strongly – 5 agree strongly Base 949

### 55

#### They attract anti-social behaviour

Broadly visitors to Southwark town