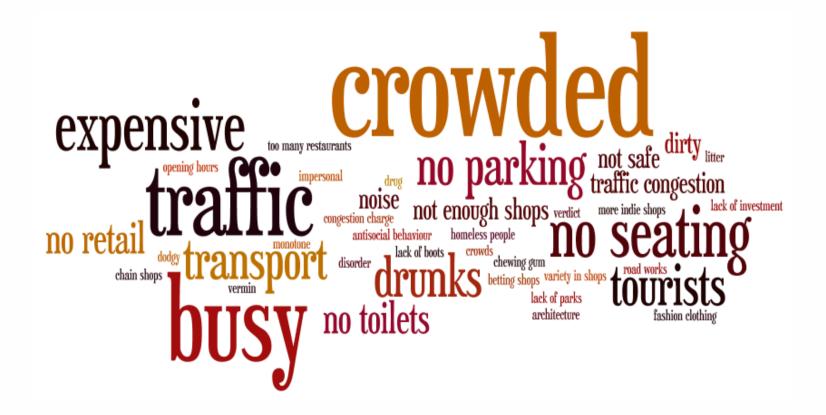

a stronger wish for more of some types of provision – especially 'non food shopping' and 'High Street services'. And almost 1 in 5 believes there are too many 'hot food take-aways'

#### Walworth





#### Reasons to visit more often

From a long list of options only three reasons for visiting more often are strongly supported. At Canada Water there is clear dissatisfaction with the current shopping offer and a wish for an enhanced F&B offer



#### ROI

#### **Dislikes for Borough/Bankside area**

These slides analyse responses to the question below 'what do you most dislike about this town centre'? The size of a word or phrase indicates the number of respondents referencing it. We have not reported people, approx one in 4, who said there was 'nothing to dislike' about their town centre





#### **Dislikes for Canada Water**

Responses at Canada Water suggest a growing level of ennui with the environment and what is provided. More and Better are the asks, but there is also concern about safety in the area





### **Dislikes for Camberwell**

We find a web of dislikes around Camberwell linking street drinkers, Betting shops, beggars, and an unsavoury environment



# **Dislikes for Peckham**

Issues around Peckham are similar, though street drinking is not seen to be the hub as it is in Camberwell



ROI



# **Dislikes for Walworth**

Only in Walworth did we find significant anxiety about safety on the streets – possibly because only Walworth visitors tend to be also evening visitors. Here it outweighs even betting shops as a local cause for concern





# **Frequency of