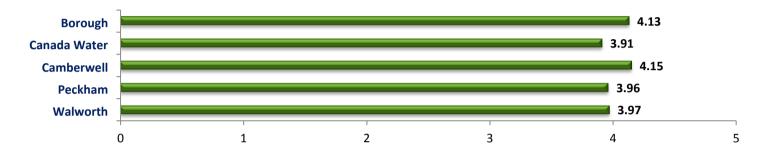

ls of approbation with this proposition across the board, with agreement just creeping above a 'score' of 2

#### **By Location:**



#### **By Demographics:**



#### They attract anti-social behaviour

Certainly the balance is in agreement with this proposition. People not working are most firmly in agreement, possibly reflecting personal experience



#### By Location:

#### **By Demographics:**



Q16. How far do you agree with the following statements about the presence of Betting Shops in this town centre? Rating question: 1 disagree strongly – 5 agree strongly Base 949 RNI

### They can affect people's health, quality of life or well being

There is a strong level of agreement with this statement. Most groups 'score' over 4, a rarity indicating very firm support

#### By Location:



#### **By Demographics:**



### ROI

# **Perception of Betting Shops**

#### They attract the wrong type of people

There are strong levels of agreement that Betting shops tend to attract 'the wrong type of people', with all town centres approving the statement. Lowest levels of support are among students and people in the Borough/Bankside area - where there are fewer Betting shops



#### By Location:

#### **By Demographics:**



ROI

### ROI

### **Perception of Payday Loan Shops**

### People less likely to visit this town centre because of them

Opinion polarises more around the issue of Payday Loan shops, with older visitors strongly identifying with this proposition. Students on the other seem less troubled by their impact



#### By Location:

### By Demographics:



### They pr