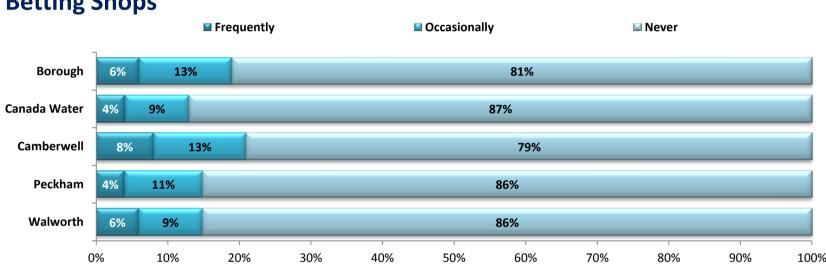

beggars, and an unsavoury environment



# **Dislikes for Peckham**

Issues around Peckham are similar, though street drinking is not seen to be the hub as it is in Camberwell



ROI



# **Dislikes for Walworth**

Only in Walworth did we find significant anxiety about safety on the streets – possibly because only Walworth visitors tend to be also evening visitors. Here it outweighs even betting shops as a local cause for concern





# **Frequency of Visit – Betting Shops**

The proportion of Southwark town centre visitors who say they have ever visited a Betting shop varies between 13% (Canada Water) to 21% (Camberwell). Everywhere the proportion who categorise themselves as frequent users is well below 10%. And very few people go to a Betting shop these days other than to place a bet



# **Betting Shops**

#### **Reasons to visit**

Frequent Users: Slot Machines and Betting on Football and Horses Occasional: Grand National, bet on horses, bet on football, roulette, to stay warm, to browse, to get a drink

Q12. How often do you visit Betting Shops? Q13. When did you last visit one and what did you do there? Base 949

# **Frequency of Visit – Payday Loan shops**

There may be some reticence at work here – but of our total sample only 5% say they have ever visited a Payday Loan shop; and of those hardly anyone professes to visit monthly or more often. There is no social element about these shops : the only reason for visiting is about borrowing money

### **Payday Loan shops**



**Reasons to visit** Monthly: To borrow money Occasionally: Browse, take a loan Different tim