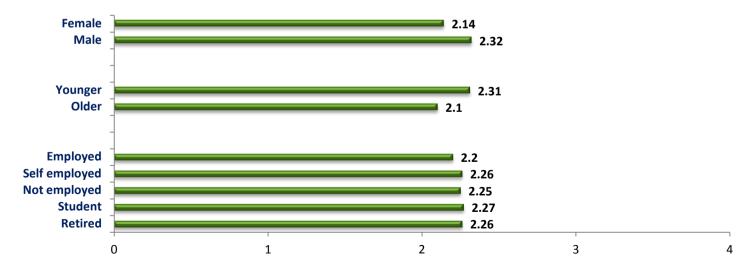

etting Shops in this town centre? Rating question: 1 disagree strongly – 5 agree strongly Base 949 ROI

### They make the town centre less attractive

Again, strong levels of agreement with this proposition. In Borough/Bankside there is a stronglyheld view that Betting Shops can jeopardise the character of this historic neighbourhood



#### By Location:

#### **By Demographics:**



Q16. How far do you agree with the following statements about the presence of Betting Shops in this town centre? Rating question: 1 disagree strongly – 5 agree strongly Base 949 RO

#### They provide a valuable service for local people

We see low levels of approbation with this proposition across the board, with agreement just creeping above a 'score' of 2

#### **By Location:**



#### **By Demographics:**



#### They attract anti-social behaviour

Certainly the balance is in agreement with this proposition. People not working are most firmly in agreement, possibly reflecting personal experience



#### By Location:

#### **By Demographics:**



Q16. How far do you agree with the following statements about the presence of Betting Shops in this town centre? Rating question: 1 disagree strongly – 5 agree strongly Base 949 RNI

### They can affect people's health, quality of life or well being

There is a strong level of agreement with this statement. Most groups 'score' over 4, a rarity indicating very firm support

#### By Location:



#### **By Demographics:**



### ROI

# **Perception of Betting Shops**

#### They attract the wrong type of people

There are strong levels of agreement that