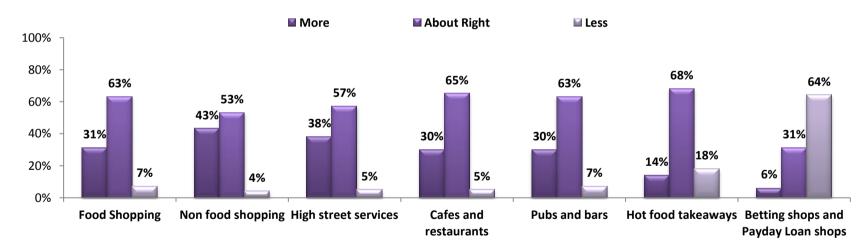

9

## RO

#### **Appetite for facilities (2)**

The feature here, where there is a concentration of Betting and Payday Loan shops, is an overwhelming view that their number should be reduced. In Peckham 4 out of 10 people are asking for more cafes and restaurants, and more than a quarter lament the closure of pubs and bars. In Camberwell 1 in 5 believes there are too many hot food take-aways

#### Camberwell







*Q9. Of the following facilities, do you think there should be MORE/LESS or ABOUT THE SAME in this town centre?* Base 949



#### **Appetite for facilities (3)**

In Walworth there is a stronger wish for more of some types of provision – especially 'non food shopping' and 'High Street services'. And almost 1 in 5 believes there are too many 'hot food take-aways'

#### Walworth





#### Reasons to visit more often

From a long list of options only three reasons for visiting more often are strongly supported. At Canada Water there is clear dissatisfaction with the current shopping offer and a wish for an enhanced F&B offer



#### ROI

#### **Dislikes for Borough/Bankside area**

These slides analyse responses to the question below 'what do you most dislike about this town centre'? The size of a word or phrase indicates the number of respondents referencing it. We have not reported people, approx one in 4, who said there was 'nothing to dislike' about their town centre





#### **Dislikes for Canada Water**

Responses at Canada Water suggest a growing level of ennui with the environment and what is provided. More and Better are the asks, but there is also concern