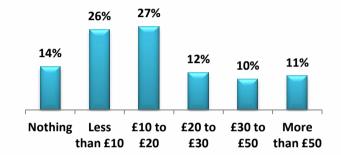

ficantly higher. But Peckham and Camberwell are missing out on the 'weekend boost' as the wealthier visitors avoid their local High Street to spend elsewhere



Nothing Less than £10 £10 to £20 £20 to £30 £30 to £50 More than £50

Q7 By the time you leave this area today, how much do you expect to spend? Base 949 ROI



#### Spending habits by lifestyle type

From this slide we see that shopping spend in Southwark town centres is falling short of its potential because of modest spend by shoppers in the wealthier categories who may be using their local centres for top-up shopping. For example average spend by shoppers in the wealthy *Rising Prosperity* type is scarcely higher than for the benefits-dependent *Urban Adversity* type – but could be much higher



#### **Affluent Achievers**





**Comfortable Communities** 





#### Urban Adversity



Q7 By the time you leave this area today, how much do you expect to spend? Base 949

#### **Means of travel**

For all Southwark town centres arrivals by bus and on foot are dominant. Exactly half of visitors to Walworth have walked, with very nearly half arriving to both Camberwell and Peckham by bus. Peckham Rye station is not really a gateway in the way that London Bridge station is for the Borough/Bankside area. Travel by tube is nothing like so important, significant only for Borough / Bankside and Canada Water



#### ■ Walked ■ Bus ■ Car ■ Tube ■ Train ■ Bicycle

RO

#### **Appetite for facilities**

In all town centres there is a consensus that retail provision is 'about right' for all classes. But everywhere there is a cl