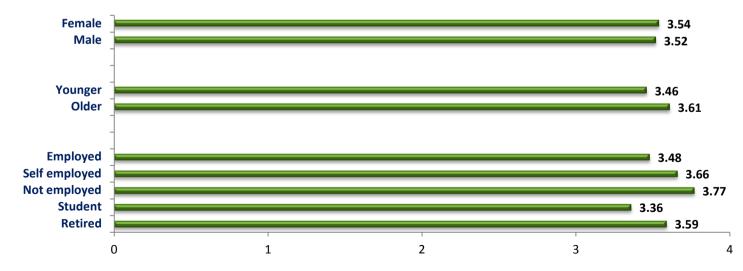

he following statements about the presence of Betting Shops in this town centre? Rating question: 1 disagree strongly – 5 agree strongly Base 949 RNI

### They can affect people's health, quality of life or well being

There is a strong level of agreement with this statement. Most groups 'score' over 4, a rarity indicating very firm support

#### By Location:



#### **By Demographics:**



### ROI

# **Perception of Betting Shops**

#### They attract the wrong type of people

There are strong levels of agreement that Betting shops tend to attract 'the wrong type of people', with all town centres approving the statement. Lowest levels of support are among students and people in the Borough/Bankside area - where there are fewer Betting shops



#### By Location:

#### **By Demographics:**



ROI

### ROI

### **Perception of Payday Loan Shops**

### People less likely to visit this town centre because of them

Opinion polarises more around the issue of Payday Loan shops, with older visitors strongly identifying with this proposition. Students on the other seem less troubled by their impact



#### By Location:

### By Demographics:



### They provide a meeting place for local people

This proposition has by a long way the lowest level of support, with some sub-sets (unusually) dipping below a score of 2. Older visitors and retired people have little time for this proposition



Q16. How far do you agree with the following statements about the presence of Betting Shops in this town centre? Rating question: 1 disagree strongly – 5 agree strongly Base 949

### 52

### They red