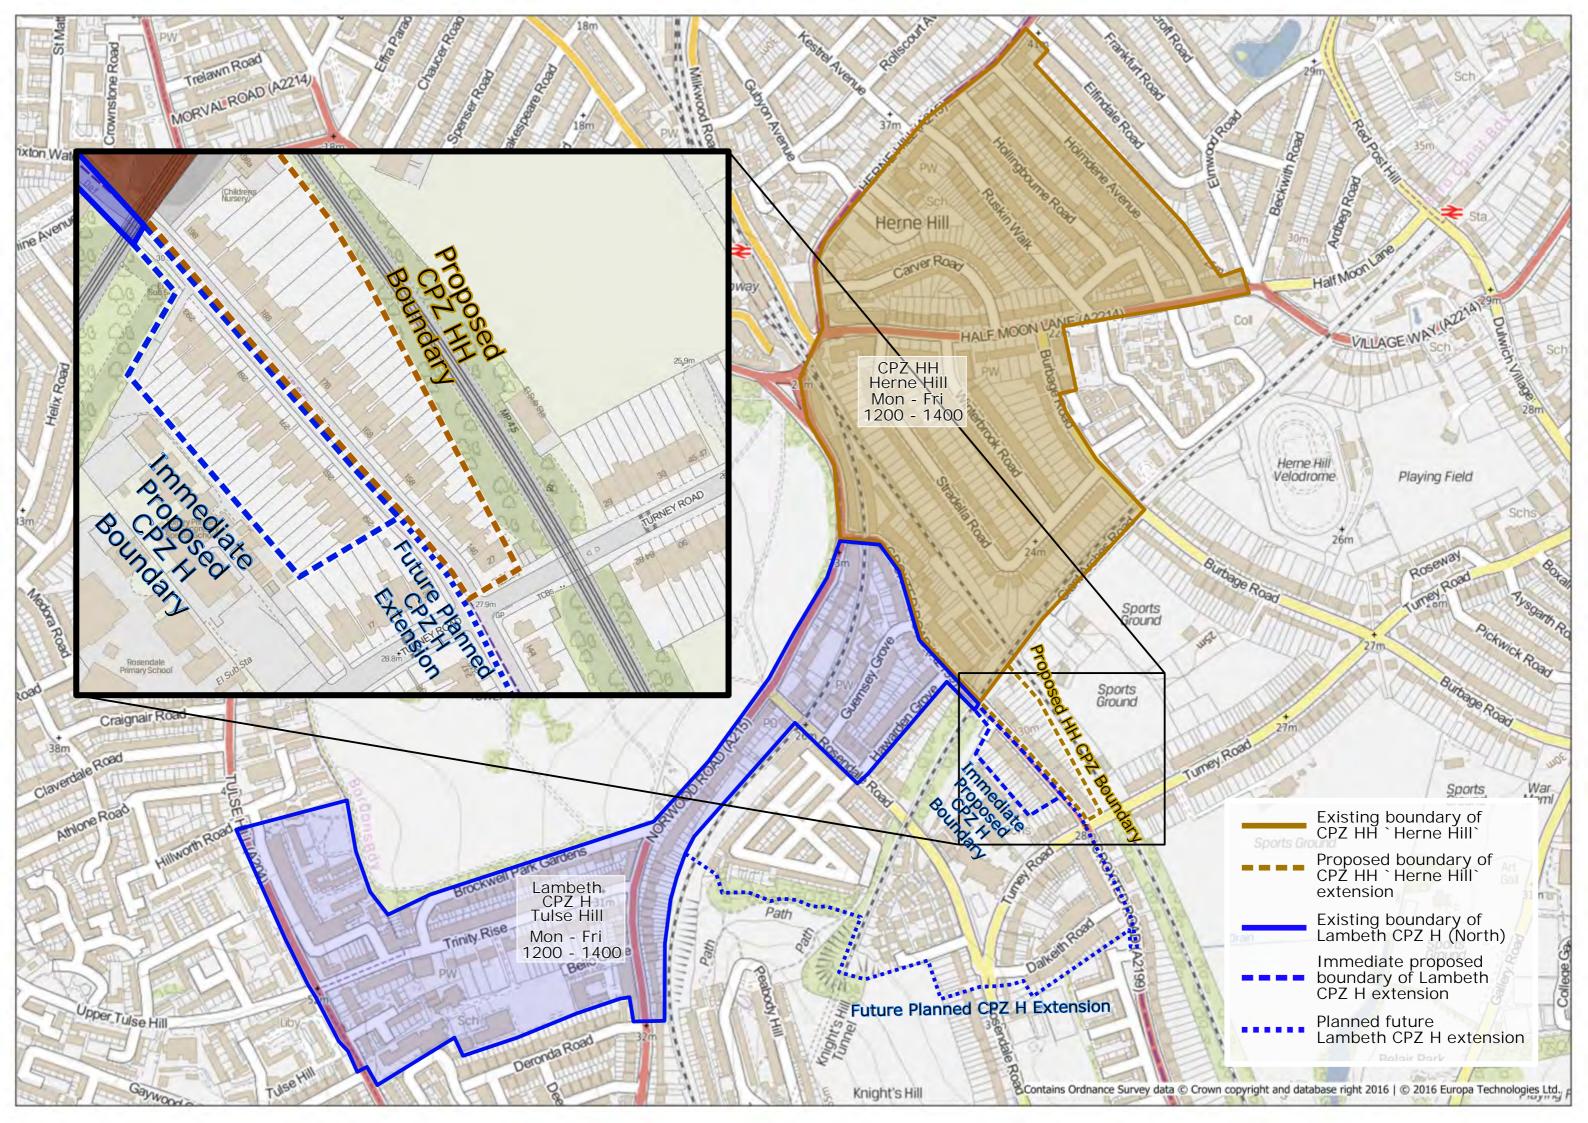

Dated 3 October 2019

Nicky Costin - Parking and Network Management Business Unit Manager, Regulatory Services

•

<sup>&</sup>lt;sup>1</sup> 1984 c.27

These proposals concern the provision of an extension of the existing controlled parking zone 'HH' within the Dulwich Village ward, in the London Borough of Southwark.

New 'shared-use' parking places in Croxted Road will be introduced between the north-western wall of No. 198 Croxted Road and its junction with Turney Road, with amendments to the existing waiting restrictions to accommodate the new parking.

To convert all existing 'shared-use' parking places to the new 'cross-Borough' parking scheme, in which either (i) vehicles which have paid the parking charge of £3.25 per hour (diesel fuelled), or £2.75 per hour (non-diesel fuelled), using the electronic payment system may be left for up to two hours provided no vehicle may return to a parking place on that same day; or (ii) vehicles in respect of which have been granted either a valid residents' permit, a valid business permit or a valid visitors' permit for *CPZ 'HH' within the London Borough of Southwark* or for Tulse Hill *CPZ 'H' within the London Borough of Lambeth* may be left without time limit, between the hours of 12 noon to 2 pm Monday to Friday.